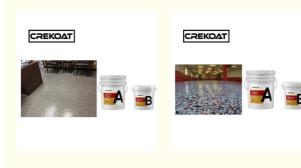

## **Product Description**

Decorative Color Chips Floor Paint Epoxy Floor Paint Resin Flake Coating

### **Quick Details:**

Crekoat chip & flake epoxy coating flooring systems combine high-quality blended vinyl flakes with epoxy and polyaspartic coatings to create a highly functional and aesthetically pleasing floors. Ideal for all types of environments, epoxy flake floor coatings offer a custom finish that can be designed to suit any space. Available with either a lightly textured or completely smooth surface, seamless chip applications are easy to clean while offering excellent resistance to abrasion and long-term wear.

The floors appear stunning, and your needs for performance are met. Epoxy Resin floors are great for galleries and waiting rooms, showrooms, restaurants, hotels, or any other place that needs to display a touch of glamour.