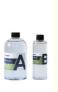

#### **Product Descriptions:**

| Item           | Epoxy Resin(A)                                                    | Hardener(B) |
|----------------|-------------------------------------------------------------------|-------------|
| Appearance     | Liquid                                                            | Liquid      |
| Color          | Transparent                                                       | Transparent |
| Viscosity@25ºC | 800±200 mPa·s                                                     | 80max       |
| Density, g/cm3 | 1.07±0.05                                                         | 0.95±0.03   |
| Mix Ratio      | 3:1 by weight                                                     |             |
| Hardness       | Shore, D80-85                                                     |             |
| Pot Life       | 30-40mins@25°C, for 100g                                          |             |
| Curing Time    | 10-12hrs@25°C, 6-8hrs@35°C                                        |             |
|                | 12-24hrs, Dry Completely                                          |             |
| Max Pour Depth | 3-8cm max per single pour                                         |             |
| Shelf Life     | 12 Months                                                         |             |
| Application    | Ideal for all Casting, Coating and Art Projects including Cutting |             |
|                | Boards, Coasters, Countertops, Bartop, Resin Art, Resin Jewelry,  |             |
|                | Coating Artwork and Acrylic Pour Paintings, Geode Paintings,      |             |
|                | Molds, River Tables                                               |             |