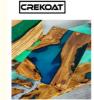

#### High Build Liquid Glass Table Top Art Clear Casting Epoxy Resin

#### **Quick Details:**

The product cures to a clear, high build, glass like finish that resists scratching, yellowing and will not distort with age. Once cured the product simply becomes a non-toxic inert plastic, which is considered safe. Crekoat Resin kit is a 100% solids, two-component, clear polymer coating that is mixed at a 3 to 1 ratio by weight. This product is scratch resistant, water resistant and will not exhibit blushing or sweat out under high humidity conditions. Our epoxy resin kit is suitable for different kinds of resin crafts. Special formula makes our resin remain crystal clear and resistant to yellowing. Your art work will be long lasting with excellent color stability.

#### Advantages:

Crekoat epoxy resin produces a tough, No VOCs, Low Odor, high gloss, water and scratch resistant coating. The epoxy resin is strong, transparent and fully UV resistant hard as a rock ensuring your artwork and DIY projects durable. Use our clear epoxy resin for all of your casting and coating applications. It can be used on canvas, tile, watercolor, rocks, photos, artwork and bamboo etc. Such as earrings, coffee table, ashtray, crystal glass, vehicle surface seal, river table and whatever you want!