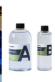

#### **Product Descriptions:**

| Item           | Epoxy Resin(A)                                                    | Hardener(B) |
|----------------|-------------------------------------------------------------------|-------------|
| Appearance     | Liquid                                                            | Liquid      |
| Color          | Transparent                                                       | Transparent |
| Viscosity@25ºC | 800±200 mPa·s                                                     | 80max       |
| Density, g/cm3 | 1.07±0.05                                                         | 0.95±0.03   |
| Mix Ratio      | 3:1 by weight                                                     |             |
| Hardness       | Shore, D80-85                                                     |             |
| Pot Life       | 30-40mins@25°C, for 100g                                          |             |
| Curing Time    | 10-12hrs@25°C, 6-8hrs@35°C                                        |             |
|                | 12-24hrs, Dry Completely                                          |             |
| Max Pour Depth | 3-8cm max per single pour                                         |             |
| Shelf Life     | 12 Months                                                         |             |
| Application    | Ideal for all Casting, Coating and Art Projects including Cutting |             |
|                | Boards, Coasters, Countertops, Bartop, Resin Art, Resin Jewelry,  |             |
|                | Coating Artwork and Acrylic Pour Paintings, Geode Paintings,      |             |
|                | Molds, River Tables                                               |             |