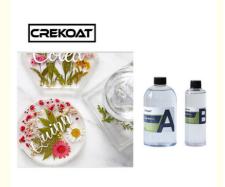

#### Clear Epoxy Casting Resin for Resin Jewellery Casting And Art Work

#### **Quick Details:**

A clear epoxy casting resin which reproduces the finest details, is dimensionally stable, Tough, easy to Tap, Drill, Sand. It has low odour and sets extremely clear. 3:1 by weight mix ratio epoxy resin which is perfect & very suitable for resin jewellery casting and art work. Our premium epoxy resin with feature smooth and high gloss. Cures a perfectly crystal clear finish to resist yellowing. And hard as a rock to resist scratch. Excellent color stability could protect your artwork and DIY projects long lasting. The Resin and hardener kit with low odor when stirring. It is safe and non-toxic. We conducted rigorous testing to ensure that Crekoat epoxy resin perfectly matches other hand-made pigments such as epoxy resin dyes, mica and alcohol ink.

#### Advantages:

Crekoat epoxy resin produces a tough, No VOCs, Low Odor, high gloss, water and scratch resistant coating. The epoxy resin is strong, transparent and fully UV resistant hard as a rock ensuring your artwork and DIY projects durable. Use our clear epoxy resin for all of your casting and coating applications. It can be used on canvas, tile, watercolor, rocks, photos, artwork and bamboo etc. Such as earrings, coffee table, ashtray, crystal glass, vehicle surface seal, river table and whatever you want!