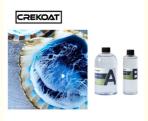

#### **Quick Details:**

A clear epoxy casting resin which reproduces the finest details, is dimensionally stable, Tough, easy to Tap, Drill, Sand. It has low odour and sets extremely clear. 3:1 by weight mix ratio epoxy resin which is perfect & very suitable for resin jewellery casting and art work. Our premium epoxy resin with feature smooth and high gloss. Cures a perfectly crystal clear finish to resist yellowing. And hard as a rock to resist scratch. Excellent color stability could protect your artwork and DIY projects long lasting. The Resin and hardener kit with low odor when stirring. It is safe and non-toxic. We conducted rigorous testing to ensure that Crekoat epoxy resin perfectly matches other hand-made pigments such as epoxy resin dyes, mica and alcohol ink.

#### Advantages:

Crekoat epoxy resin produces a tough, No VOCs, Low Odor, high gloss, water and scratch resistant coating. The epoxy resin is strong, transparent and fully UV resistant hard as a rock ensuring your artwork and DIY projects durable. Use our clear epoxy resin for all of your casting and coating applications. It can be used on canvas, tile, watercolor, rocks, photos, artwork and bamboo etc. Such as earrings, coffee table, ashtray, crystal glass, vehicle surface seal, river table and whatever you want!