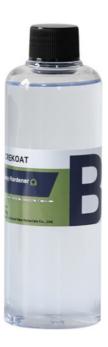

#### **Product Descriptions:**

| Item           | Epoxy Resin(A)                                                    | Hardener(B) |
|----------------|-------------------------------------------------------------------|-------------|
| Appearance     | Liquid                                                            | Liquid      |
| Color          | Transparent                                                       | Transparent |
| Viscosity@25ºC | 800±200 mPa·s                                                     | 80max       |
| Density, g/cm3 | 1.07±0.05                                                         | 0.95±0.03   |
| Mix Ratio      | 3:1 by weight                                                     |             |
| Hardness       | Shore, D80-85                                                     |             |
| Pot Life       | 30-40mins@25°C, for 100g                                          |             |
| Curing Time    | 10-12hrs@25°C, 6-8hrs@35°C                                        |             |
|                | 12-24hrs, Dry Completely                                          |             |
| Max Pour Depth | 3-8cm max per single pour                                         |             |
| Shelf Life     | 12 Months                                                         |             |
| Application    | Ideal for all Casting, Coating and Art Projects including Cutting |             |
|                | Boards, Coasters, Countertops, Bartop, Resin Art, Resin Jewelry,  |             |
|                | Coating Artwork and Acrylic Pour Paintings, Geode Paintings,      |             |
|                | Molds, River Tables                                               |             |