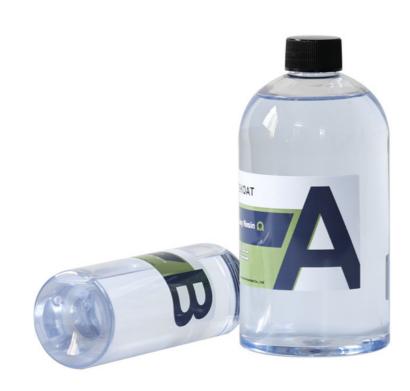

#### **Product Descriptions:**

| Item           | Epoxy Resin(A)                                                    | Hardener(B) |
|----------------|-------------------------------------------------------------------|-------------|
| Appearance     | Liquid                                                            | Liquid      |
| Color          | Transparent                                                       | Transparent |
| Viscosity@25ºC | 800±200 mPa·s                                                     | 80max       |
| Density, g/cm3 | 1.07±0.05                                                         | 0.95±0.03   |
| Mix Ratio      | 3:1 by weight                                                     |             |
| Hardness       | Shore, D80-85                                                     |             |
| Pot Life       | 30-40mins@25°C, for 100g                                          |             |
| Curing Time    | 10-12hrs@25°C, 6-8hrs@35°C                                        |             |
|                | 12-24hrs, Dry Completely                                          |             |
| Max Pour Depth | 3-8cm max per single pour                                         |             |
| Shelf Life     | 12 Months                                                         |             |
| Application    | Ideal for all Casting, Coating and Art Projects including Cutting |             |
|                | Boards, Coasters, Countertops, Bartop, Resin Art, Resin Jewelry,  |             |
|                | Coating Artwork and Acrylic Pour Paintings, Geode Paintings,      |             |
|                | Molds, River Tables                                               |             |