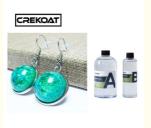

#### **Quick Details:**

A clear epoxy casting resin which reproduces the finest details, is dimensionally stable, Tough, easy to Tap, Drill, Sand. It has low odour and sets extremely clear. 3:1 by weight mix ratio epoxy resin which is perfect & very suitable for resin jewellery casting and art work. Our premium epoxy resin with feature smooth and high gloss. Cures a perfectly crystal clear finish to resist yellowing. And hard as a rock to resist scratch. Excellent color stability could protect your artwork and DIY projects long lasting. The Resin and hardener kit with low odor when stirring. It is safe and non-toxic. We conducted rigorous testing to ensure that Crekoat epoxy resin perfectly matches other hand-made pigments such as epoxy resin dyes, mica and alcohol ink.

#### Advantages:

Crekoat epoxy resin produces a tough, No VOCs, Low Odor, high gloss, water and scratch resistant coating. The epoxy resin is strong, transparent and fully UV resistant hard as a rock ensuring your artwork and DIY projects durable. Use our clear epoxy resin for all of your casting and coating applications. It can be used on canvas, tile, watercolor, rocks, photos, artwork and bamboo etc. Such as earrings, coffee table, ashtray, crystal glass, vehicle surface seal, river table and whatever you want!