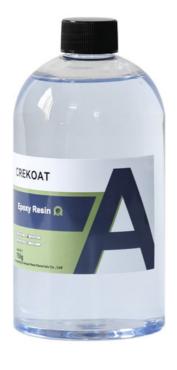

#### **Product Descriptions:**

| Item           | Epoxy Resin(A)                                                    | Hardener(B) |
|----------------|-------------------------------------------------------------------|-------------|
| Appearance     | Liquid                                                            | Liquid      |
| Color          | Transparent                                                       | Transparent |
| Viscosity@25ºC | 800±200 mPa·s                                                     | 80max       |
| Density, g/cm3 | 1.07±0.05                                                         | 0.95±0.03   |
| Mix Ratio      | 3:1 by weight                                                     |             |
| Hardness       | Shore, D80-85                                                     |             |
| Pot Life       | 30-40mins@25°C, for 100g                                          |             |
| Curing Time    | 10-12hrs@25°C, 6-8hrs@35°C                                        |             |
|                | 12-24hrs, Dry Completely                                          |             |
| Max Pour Depth | 3-8cm max per single pour                                         |             |
| Shelf Life     | 12 Months                                                         |             |
| Application    | Ideal for all Casting, Coating and Art Projects including Cutting |             |
|                | Boards, Coasters, Countertops, Bartop, Resin Art, Resin Jewelry,  |             |
|                | Coating Artwork and Acrylic Pour Paintings, Geode Paintings,      |             |
|                | Molds, River Tables                                               |             |