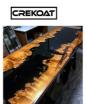

# **Product Specification**

• Features: Deep Glass-Like Finish

• Name: Epoxy Resin For River Table

Materials: Wood Epoxy ResinKey Words: 100% Waterproof, Clear

Application: Casting, Coating And Art Projects

#### **BPA Free No Vocs Casting Resin Epoxy River Tables Epoxy**

#### **Advantages Of Casting Resin Epoxy:**

Crekoat epoxy resin produces a tough, No VOCs, Low Odor, high gloss, water and scratch resistant coating. The epoxy resin is strong, transparent and fully UV resistant hard as a rock ensuring your artwork and DIY projects durable. Use our clear epoxy resin for all of your casting and coating applications. It can be used on canvas, tile, watercolor, rocks, photos, artwork and bamboo etc. Such as earrings, coffee table, ashtray, crystal glass, vehicle surface seal, river table and whatever you want!