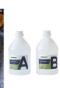

#### **Product Descriptions Of Casting Resin Epoxy:**

| Item           | Epoxy Resin(A)                                                    | Hardener(B) |
|----------------|-------------------------------------------------------------------|-------------|
| Appearance     | Liquid                                                            | Liquid      |
| Color          | Transparent                                                       | Transparent |
| Viscosity@25ºC | 400-600 mPa⋅s                                                     | 300-500     |
| Density, g/cm3 | 1.07±0.05                                                         | 0.95±0.03   |
| Mix Ratio      | 2:1 by weight                                                     |             |
| Hardness       | Shore, D85-90                                                     |             |
| Pot Life       | 50-60mins@25°C                                                    |             |
| Curing Time    | 24-36hrs@25°C, 16-24hrs@35°C                                      |             |
|                | 48hrs, Dry Completely                                             |             |
| Max Pour Depth | 10-20cm max per single pour                                       |             |
| Shelf Life     | 12 Months                                                         |             |
| Application    | Ideal for all Casting, Coating and Art Projects including Cutting |             |
|                | Boards, Coasters, Countertops, Bartop, Resin Art, Resin Jewelry,  |             |
|                | Coating Artwork and Acrylic Pour Paintings, Geode Paintings,      |             |
|                | Molds, River Tables                                               |             |