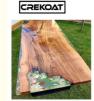

# **Product Specification**

• Features: Deep Glass-Like Finish

• Name: Epoxy Resin For River Table

Materials: Wood Epoxy ResinKey Words: 100% Waterproof, Clear

Application: Casting, Coating And Art Projects

#### **BPA Free No Vocs Casting Resin Epoxy River Tables Epoxy**

#### **Advantages Of Casting Resin Epoxy:**

Crekoat epoxy resin produces a tough, No VOCs, Low Odor, high gloss, water and scratch resistant coating. The epoxy resin is strong, transparent and fully UV resistant hard as a rock ensuring your artwork and DIY projects durable. Use our clear epoxy resin for all of your casting and coating applications. It can be used on canvas, tile, watercolor, rocks, photos, artwork and bamboo etc. Such as earrings, coffee table, ashtray, crystal glass, vehicle surface seal, river table and whatever you want!