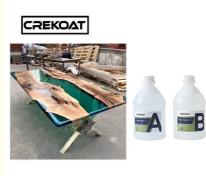

#### **Advantages Of Casting Resin Epoxy:**

Crekoat epoxy resin produces a tough, No VOCs, Low Odor, high gloss, water and scratch resistant coating. The epoxy resin is strong, transparent and fully UV resistant hard as a rock ensuring your artwork and DIY projects durable. Use our clear epoxy resin for all of your casting and coating applications. It can be used on canvas, tile, watercolor, rocks, photos, artwork and bamboo etc. Such as earrings, coffee table, ashtray, crystal glass, vehicle surface seal, river table and whatever you want!

#### **Product Descriptions Of Casting Resin Epoxy:**

| Item           | Epoxy Resin(A)                                                    | Hardener(B) |
|----------------|-------------------------------------------------------------------|-------------|
| Appearance     | Liquid                                                            | Liquid      |
| Color          | Transparent                                                       | Transparent |
| Viscosity@25ºC | 400-600 mPa⋅s                                                     | 300-500     |
| Density, g/cm3 | 1.07±0.05                                                         | 0.95±0.03   |
| Mix Ratio      | 2:1 by weight                                                     |             |
| Hardness       | Shore, D85-90                                                     |             |
| Pot Life       | 50-60mins@25°C                                                    |             |
| Curing Time    | 24-36hrs@25°C, 16-24hrs@35°C                                      |             |
|                | 48hrs, Dry Completely                                             |             |
| Max Pour Depth | 10-20cm max per single pour                                       |             |
| Shelf Life     | 12 Months                                                         |             |
| Application    | Ideal for all Casting, Coating and Art Projects including Cutting |             |
|                | Boards, Coasters, Countertops, Bartop, Resin Art, Resin Jewelry,  |             |
|                | Coating Artwork and Acrylic Pour Paintings, Geode Paintings,      |             |
|                | Molds, River Tables                                               |             |