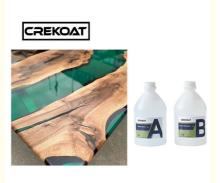

#### **BPA Free No Vocs Casting Resin Epoxy River Tables Epoxy**

#### **Advantages Of Casting Resin Epoxy:**

Crekoat epoxy resin produces a tough, No VOCs, Low Odor, high gloss, water and scratch resistant coating. The epoxy resin is strong, transparent and fully UV resistant hard as a rock ensuring your artwork and DIY projects durable. Use our clear epoxy resin for all of your casting and coating applications. It can be used on canvas, tile, watercolor, rocks, photos, artwork and bamboo etc. Such as earrings, coffee table, ashtray, crystal glass, vehicle surface seal, river table and whatever you want!

#### **Product Descriptions Of Casting Resin Epoxy:**

| Item           | Epoxy Resin(A)                                                    | Hardener(B) |
|----------------|-------------------------------------------------------------------|-------------|
| Appearance     | Liquid                                                            | Liquid      |
| Color          | Transparent                                                       | Transparent |
| Viscosity@25ºC | 400-600 mPa⋅s                                                     | 300-500     |
| Density, g/cm3 | 1.07±0.05                                                         | 0.95±0.03   |
| Mix Ratio      | 2:1 by weight                                                     |             |
| Hardness       | Shore, D85-90                                                     |             |
| Pot Life       | 50-60mins@25°C                                                    |             |
| Curing Time    | 24-36hrs@25°C, 16-24hrs@35°C                                      |             |
|                | 48hrs, Dry Completely                                             |             |
| Max Pour Depth | 10-20cm max per single pour                                       |             |
| Shelf Life     | 12 Months                                                         |             |
| Application    | Ideal for all Casting, Coating and Art Projects including Cutting |             |
|                | Boards, Coasters, Countertops, Bartop, Resin Art, Resin Jewelry,  |             |
|                | Coating Artwork and Acrylic Pour Paintings, Geode Paintings,      |             |
|                | Molds, River Tables                                               |             |