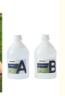

#### **Product Descriptions Of Casting Resin Epoxy:**

| Item           | Epoxy Resin(A)                                                    | Hardener(B) |
|----------------|-------------------------------------------------------------------|-------------|
| Appearance     | Liquid                                                            | Liquid      |
| Color          | Transparent                                                       | Transparent |
| Viscosity@25ºC | 400-600 mPa⋅s                                                     | 300-500     |
| Density, g/cm3 | 1.07±0.05                                                         | 0.95±0.03   |
| Mix Ratio      | 2:1 by weight                                                     |             |
| Hardness       | Shore, D85-90                                                     |             |
| Pot Life       | 50-60mins@25°C                                                    |             |
| Curing Time    | 24-36hrs@25°C, 16-24hrs@35°C                                      |             |
|                | 48hrs, Dry Completely                                             |             |
| Max Pour Depth | 10-20cm max per single pour                                       |             |
| Shelf Life     | 12 Months                                                         |             |
| Application    | Ideal for all Casting, Coating and Art Projects including Cutting |             |
|                | Boards, Coasters, Countertops, Bartop, Resin Art, Resin Jewelry,  |             |
|                | Coating Artwork and Acrylic Pour Paintings, Geode Paintings,      |             |
|                | Molds, River Tables                                               |             |