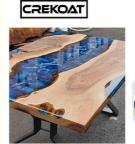

#### 100% Solid Epoxy Resin Deep Pour Casting for Wood Table Art

#### **Advantages Of Epoxy Resin Deep Pour:**

Crekoat epoxy resin produces a tough, No VOCs, Low Odor, high gloss, water and scratch resistant coating. The epoxy resin is strong, transparent and fully UV resistant hard as a rock ensuring your artwork and DIY projects durable. Use our clear epoxy resin for all of your casting and coating applications. It can be used on canvas, tile, watercolor, rocks, photos, artwork and bamboo etc. Such as earrings, coffee table, ashtray, crystal glass, vehicle surface seal, river table and whatever you want!