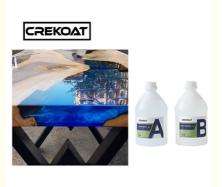

#### 100% Solid Epoxy Resin Deep Pour Casting for Wood Table Art

#### **Advantages Of Epoxy Resin Deep Pour:**

Crekoat epoxy resin produces a tough, No VOCs, Low Odor, high gloss, water and scratch resistant coating. The epoxy resin is strong, transparent and fully UV resistant hard as a rock ensuring your artwork and DIY projects durable. Use our clear epoxy resin for all of your casting and coating applications. It can be used on canvas, tile, watercolor, rocks, photos, artwork and bamboo etc. Such as earrings, coffee table, ashtray, crystal glass, vehicle surface seal, river table and whatever you want!