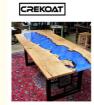

# 100% Solid Epoxy Resin Deep Pour Casting For Wood Table

#### 100% Solid Epoxy Resin Deep Pour Casting for Wood Table Art

#### **Advantages Of Epoxy Resin Deep Pour:**

Crekoat epoxy resin produces a tough, No VOCs, Low Odor, high gloss, water and scratch resistant coating. The epoxy resin is strong, transparent and fully UV resistant hard as a rock ensuring your artwork and DIY projects durable. Use our clear epoxy resin for all of your casting and coating applications. It can be used on canvas, tile, watercolor, rocks, photos, artwork and bamboo etc. Such as earrings, coffee table, ashtray, crystal glass, vehicle surface seal, river table and whatever you want!