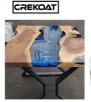

# 100% Solid Epoxy Resin Deep Pour Casting For Wood Table

#### 100% Solid Epoxy Resin Deep Pour Casting for Wood Table Art

#### **Advantages Of Epoxy Resin Deep Pour:**

Crekoat epoxy resin produces a tough, No VOCs, Low Odor, high gloss, water and scratch resistant coating. The epoxy resin is strong, transparent and fully UV resistant hard as a rock ensuring your artwork and DIY projects durable. Use our clear epoxy resin for all of your casting and coating applications. It can be used on canvas, tile, watercolor, rocks, photos, artwork and bamboo etc. Such as earrings, coffee table, ashtray, crystal glass, vehicle surface seal, river table and whatever you want!