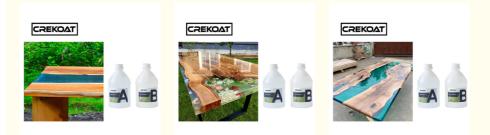

## More Images

#### Advantages Of Deep Cast Epoxy Resin:

Crekoat epoxy resin produces a tough, No VOCs, Low Odor, high gloss, water and scratch resistant coating. The epoxy resin is strong, transparent and fully UV resistant hard as a rock ensuring your artwork and DIY projects durable. Use our clear epoxy resin for all of your casting and coating applications. It can be used on canvas, tile, watercolor, rocks, photos, artwork and bamboo etc. Such as earrings, coffee table, ashtray, crystal glass, vehicle surface seal, river table and whatever you want!