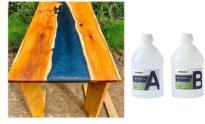

## Low Viscosity Deep Cast Epoxy Resin For Table Jewelry DIY Craft

#### Low Viscosity Deep Cast Epoxy Resin for Table Jewelry DIY Craft

#### Quick Details Of Deep Cast Epoxy Resin:

Our casting resin is a 100% solids, two-component clear polymer. low viscosity. Blends perfectly with mica powder and other coloring materials! Mix ratio by volume is 2A:1B (eg: 500 grams (A) and 250 grams (B)). Epoxy rivers and live edge tables are common applications for deep pour epoxies, and DIYers rely on their versatility and clear glass-like finish. You can create gorgeous handmade epoxy home decor, tables, furniture and more. Make your house feel more like home with custom furniture, and even build your own business from your creations.