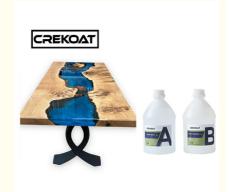

#### Casting Resin Clear Epoxy Resin for Art Crafts Jewelry Making

#### **Quick Details Of Clear Epoxy Resin:**

Ideal for colored epoxy wood filler applications, or as a clear epoxy wood filler and for filling large voids in wood with epoxy. Our epoxy resin is made of high quality premium material, low odor and safe to use. There is a slight odor before curing, which will completely disappear after curing. Our deep cast resins have the anti-yellowing, UV resistance, exceptional performance levels and quality you would expect from Crekoat compared to other brands on the market! Perfect for wooden projects, tabletops, DIY countertops and any other creative ideas.

#### Advantages Of Clear Epoxy Resin:

Crekoat epoxy resin produces a tough, No VOCs, Low Odor, high gloss, water and scratch resistant coating. The epoxy resin is strong, transparent and fully UV resistant hard as a rock ensuring your artwork and DIY projects durable. Use our clear epoxy resin for all of your casting and coating applications. It can be used on canvas, tile, watercolor, rocks, photos, artwork and bamboo etc. Such as earrings, coffee table, ashtray, crystal glass, vehicle surface seal, river table and whatever you want!