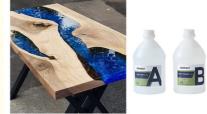

#### Casting Resin Clear Epoxy Resin for Art Crafts Jewelry Making

#### **Quick Details Of Clear Epoxy Resin:**

Ideal for colored epoxy wood filler applications, or as a clear epoxy wood filler and for filling large voids in wood with epoxy. Our epoxy resin is made of high quality premium material, low odor and safe to use. There is a slight odor before curing, which will completely disappear after curing. Our deep cast resins have the anti-yellowing, UV resistance, exceptional performance levels and quality you would expect from Crekoat compared to other brands on the market! Perfect for wooden projects, tabletops, DIY countertops and any other creative ideas.

#### Advantages Of Clear Epoxy Resin:

Crekoat epoxy resin produces a tough, No VOCs, Low Odor, high gloss, water and scratch resistant coating. The epoxy resin is strong, transparent and fully UV resistant hard as a rock ensuring your artwork and DIY projects durable. Use our clear epoxy resin for all of your casting and coating applications. It can be used on canvas, tile, watercolor, rocks, photos, artwork and bamboo etc. Such as earrings, coffee table, ashtray, crystal glass, vehicle surface seal, river table and whatever you want!