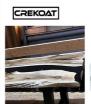

#### **Quick Details Of Wood Epoxy Resin:**

Epoxy Deep Casting System is an epoxy resin system specially designed for deep pouring and large castings. It allows for large pours with low heat (heat generation), with a thickness of 50mm-100mm per pour, allowing you to experience resin in a whole new way. Subsequent layers can be poured with excellent cohesion. Pour up to 2" thick with thicker layers. This deeppour epoxy is ideal for riverbeds, insets, deep-painted live edges, and other unique artwork. The newly formulated 2:1 ratio yields more Strong deep pour. This product is VOC free and therefore environmentally friendly.

## Features Of Wood Epoxy Resin:

- 1. Compatible with most pigments, dyes
- 2. Superior air release to avoid bubbles
- 3. Easy to use instructions
- 4. Highest UV yellowing resistance
- 5. Safe Casting Resin Epoxy
- 6. Ideal for all Casting, Art Projects