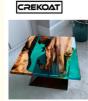

# **Tabletops Wood Epoxy Resin Crystal Clear UV Resistant Art Resin**

## Tabletops Wood Epoxy Resin Crystal Clear UV Resistant Art Resin

## **Advantages Of Wood Epoxy Resin:**

Crekoat epoxy resin produces a tough, No VOCs, Low Odor, high gloss, water and scratch resistant coating. The epoxy resin is strong, transparent and fully UV resistant hard as a rock ensuring your artwork and DIY projects durable. Use our clear epoxy resin for all of your casting and coating applications. It can be used on canvas, tile, watercolor, rocks, photos, artwork and bamboo etc. Such as earrings, coffee table, ashtray, crystal glass, vehicle surface seal, river table and whatever you want!