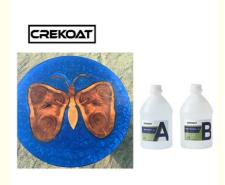

# **Tabletops Wood Epoxy Resin Crystal Clear UV Resistant Art Resin**

## **Advantages Of Wood Epoxy Resin:**

Crekoat epoxy resin produces a tough, No VOCs, Low Odor, high gloss, water and scratch resistant coating. The epoxy resin is strong, transparent and fully UV resistant hard as a rock ensuring your artwork and DIY projects durable. Use our clear epoxy resin for all of your casting and coating applications. It can be used on canvas, tile, watercolor, rocks, photos, artwork and bamboo etc. Such as earrings, coffee table, ashtray, crystal glass, vehicle surface seal, river table and whatever you want!