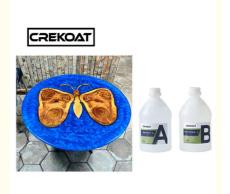

# **Tabletops Wood Epoxy Resin Crystal Clear UV Resistant Art Resin**

## **Advantages Of Wood Epoxy Resin:**

Crekoat epoxy resin produces a tough, No VOCs, Low Odor, high gloss, water and scratch resistant coating. The epoxy resin is strong, transparent and fully UV resistant hard as a rock ensuring your artwork and DIY projects durable. Use our clear epoxy resin for all of your casting and coating applications. It can be used on canvas, tile, watercolor, rocks, photos, artwork and bamboo etc. Such as earrings, coffee table, ashtray, crystal glass, vehicle surface seal, river table and whatever you want!