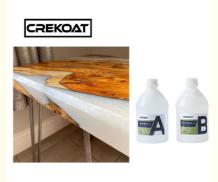

#### Quick Details Of Liquid Glass Epoxy Resin:

Liquid Glass Deep Pour Epoxy is absolutely unrivaled in its 2-6 inch deep pour capability. Get unmatched industry performance and convenience by eliminating 75% of the work. It has the highest finish on the market and the strongest anti-ultraviolet yellowing ability. It has excellent casting properties, but is also safe and environmentally friendly. It's low-odor and VOC-free, making it a safe choice for indoor use. Deep Pour Epoxy Casting Resin is a versatile, high gloss resin with a crystal clear finish and an easy 2:1 mix by weight ratio.

### Advantages Of Liquid Glass Epoxy Resin:

Crekoat epoxy resin produces a tough, No VOCs, Low Odor, high gloss, water and scratch resistant coating. The epoxy resin is strong, transparent and fully UV resistant hard as a rock ensuring your artwork and DIY projects durable. Use our clear epoxy resin for all of your casting and coating applications. It can be used on canvas, tile, watercolor, rocks, photos, artwork and bamboo etc. Such as earrings, coffee table, ashtray, crystal glass, vehicle surface seal, river table and whatever you want!