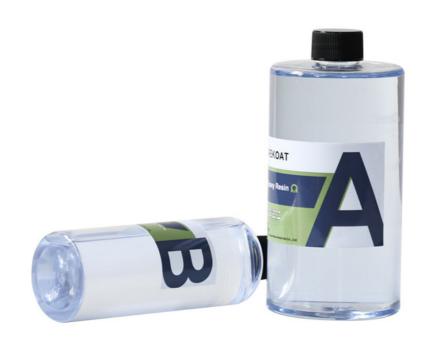

Mixing Ratio: 2:1 By WeightPot Life: 60 MinutesShelf Life: 12 Months

Highlight: Low Odor Liquid Glass Epoxy Resin,
 Deep Casting Liquid Glass Epoxy Resin

#### Product Descriptions Of Liquid Glass Epoxy Resin:

| Item           | Epoxy Resin(A)                                                    | Hardener(B) |
|----------------|-------------------------------------------------------------------|-------------|
| Appearance     | Liquid                                                            | Liquid      |
| Color          | Transparent                                                       | Transparent |
| Viscosity@25°C | 400-600 mPa⋅s                                                     | 300-500     |
| Density, g/cm3 | 1.07±0.05                                                         | 0.95±0.03   |
| Mix Ratio      | 2:1 by weight                                                     |             |
| Hardness       | Shore, D85-90                                                     |             |
| Pot Life       | 50-60mins@25°C                                                    |             |
| Curing Time    | 24-36hrs@25°C, 16-24hrs@35°C                                      |             |
|                | 48hrs, Dry Completely                                             |             |
| Max Pour Depth | 10-20cm max per single pour                                       |             |
| Shelf Life     | 12 Months                                                         |             |
| Application    | Ideal for all Casting, Coating and Art Projects including Cutting |             |
|                | Boards, Coasters, Countertops, Bartop, Resin Art, Resin Jewelry,  |             |
|                | Coating Artwork and Acrylic Pour Paintings, Geode Paintings,      |             |
|                | Molds, River Tables                                               |             |