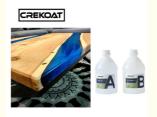

#### Quick Details Of Liquid Glass Epoxy Resin:

Liquid Glass Deep Pour Epoxy is absolutely unrivaled in its 2-6 inch deep pour capability. Get unmatched industry performance and convenience by eliminating 75% of the work. It has the highest finish on the market and the strongest anti-ultraviolet yellowing ability. It has excellent casting properties, but is also safe and environmentally friendly. It's low-odor and VOC-free, making it a safe choice for indoor use. Deep Pour Epoxy Casting Resin is a versatile, high gloss resin with a crystal clear finish and an easy 2:1 mix by weight ratio.

### Advantages Of Liquid Glass Epoxy Resin:

Crekoat epoxy resin produces a tough, No VOCs, Low Odor, high gloss, water and scratch resistant coating. The epoxy resin is strong, transparent and fully UV resistant hard as a rock ensuring your artwork and DIY projects durable. Use our clear epoxy resin for all of your casting and coating applications. It can be used on canvas, tile, watercolor, rocks, photos, artwork and bamboo etc. Such as earrings, coffee table, ashtray, crystal glass, vehicle surface seal, river table and whatever you want!