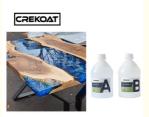

#### Quick Details Of Liquid Glass Epoxy Resin:

Liquid Glass Deep Pour Epoxy is absolutely unrivaled in its 2-6 inch deep pour capability. Get unmatched industry performance and convenience by eliminating 75% of the work. It has the highest finish on the market and the strongest anti-ultraviolet yellowing ability. It has excellent casting properties, but is also safe and environmentally friendly. It's low-odor and VOC-free, making it a safe choice for indoor use. Deep Pour Epoxy Casting Resin is a versatile, high gloss resin with a crystal clear finish and an easy 2:1 mix by weight ratio.

### Advantages Of Liquid Glass Epoxy Resin:

Crekoat epoxy resin produces a tough, No VOCs, Low Odor, high gloss, water and scratch resistant coating. The epoxy resin is strong, transparent and fully UV resistant hard as a rock ensuring your artwork and DIY projects durable. Use our clear epoxy resin for all of your casting and coating applications. It can be used on canvas, tile, watercolor, rocks, photos, artwork and bamboo etc. Such as earrings, coffee table, ashtray, crystal glass, vehicle surface seal, river table and whatever you want!