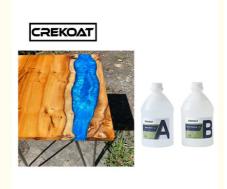

#### Quick Details Of Liquid Glass Epoxy Resin:

Liquid Glass Deep Pour Epoxy is absolutely unrivaled in its 2-6 inch deep pour capability. Get unmatched industry performance and convenience by eliminating 75% of the work. It has the highest finish on the market and the strongest anti-ultraviolet yellowing ability. It has excellent casting properties, but is also safe and environmentally friendly. It's low-odor and VOC-free, making it a safe choice for indoor use. Deep Pour Epoxy Casting Resin is a versatile, high gloss resin with a crystal clear finish and an easy 2:1 mix by weight ratio.

### Advantages Of Liquid Glass Epoxy Resin:

Crekoat epoxy resin produces a tough, No VOCs, Low Odor, high gloss, water and scratch resistant coating. The epoxy resin is strong, transparent and fully UV resistant hard as a rock ensuring your artwork and DIY projects durable. Use our clear epoxy resin for all of your casting and coating applications. It can be used on canvas, tile, watercolor, rocks, photos, artwork and bamboo etc. Such as earrings, coffee table, ashtray, crystal glass, vehicle surface seal, river table and whatever you want!