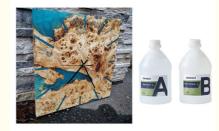

# Large Volume Fast Drying Table Top Epoxy Resin Artwork Liquid Epoxy

### Advantages Of Table Top Epoxy Resin:

Crekoat epoxy resin produces a tough, No VOCs, Low Odor, high gloss, water and scratch resistant coating. The epoxy resin is strong, transparent and fully UV resistant hard as a rock ensuring your artwork and DIY projects durable. Use our clear epoxy resin for all of your casting and coating applications. It can be used on canvas, tile, watercolor, rocks, photos, artwork and bamboo etc. Such as earrings, coffee table, ashtray, crystal glass, vehicle surface seal, river table and whatever you want!