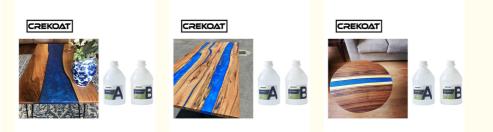

# More Images

### Large Volume Fast Drying Table Top Epoxy Resin Artwork Liquid Epoxy

### Advantages Of Table Top Epoxy Resin:

Crekoat epoxy resin produces a tough, No VOCs, Low Odor, high gloss, water and scratch resistant coating. The epoxy resin is strong, transparent and fully UV resistant hard as a rock ensuring your artwork and DIY projects durable. Use our clear epoxy resin for all of your casting and coating applications. It can be used on canvas, tile, watercolor, rocks, photos, artwork and bamboo etc. Such as earrings, coffee table, ashtray, crystal glass, vehicle surface seal, river table and whatever you want!