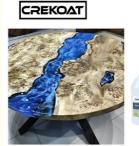

#### 2 Gallon Epoxy Resin for Casting River Tables Bar Tops

#### **Advantages Of Epoxy Resin for Casting:**

Crekoat epoxy resin produces a tough, No VOCs, Low Odor, high gloss, water and scratch resistant coating. The epoxy resin is strong, transparent and fully UV resistant hard as a rock ensuring your artwork and DIY projects durable. Use our clear epoxy resin for all of your casting and coating applications. It can be used on canvas, tile, watercolor, rocks, photos, artwork and bamboo etc. Such as earrings, coffee table, ashtray, crystal glass, vehicle surface seal, river table and whatever you want!