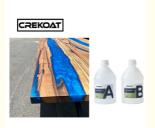

#### 2 Gallon Epoxy Resin for Casting River Tables Bar Tops

#### **Quick Details Of Epoxy Resin for Casting:**

Pouring epoxy river tables requires certain types of epoxy and certain techniques. Most coating epoxies require a thin pour of no more than 1/8 to 1/4" per application. Because many DIY epoxy river tables are much thicker than 1/8", multiple layers or thinner, Slower curing epoxy. Our 2 gallon epoxy cures to a crystal clear, high gloss and durable finish while containing anti-yellowing UV stabilizers and advanced additives. Designed for tabletop, bar, wood trim Face and artwork designs use your imagination!