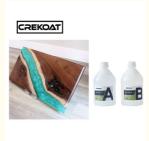

#### 2 Gallon Epoxy Resin for Casting River Tables Bar Tops

#### **Advantages Of Epoxy Resin for Casting:**

Crekoat epoxy resin produces a tough, No VOCs, Low Odor, high gloss, water and scratch resistant coating. The epoxy resin is strong, transparent and fully UV resistant hard as a rock ensuring your artwork and DIY projects durable. Use our clear epoxy resin for all of your casting and coating applications. It can be used on canvas, tile, watercolor, rocks, photos, artwork and bamboo etc. Such as earrings, coffee table, ashtray, crystal glass, vehicle surface seal, river table and whatever you want!