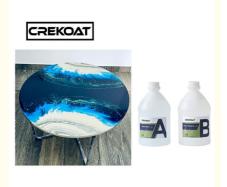

#### 2 Gallon Epoxy Resin for Casting River Tables Bar Tops

#### **Quick Details Of Epoxy Resin for Casting:**

Pouring epoxy river tables requires certain types of epoxy and certain techniques. Most coating epoxies require a thin pour of no more than 1/8 to 1/4" per application. Because many DIY epoxy river tables are much thicker than 1/8", multiple layers or thinner, Slower curing epoxy. Our 2 gallon epoxy cures to a crystal clear, high gloss and durable finish while containing anti-yellowing UV stabilizers and advanced additives. Designed for tabletop, bar, wood trim Face and artwork designs use your imagination!

#### **Advantages Of Epoxy Resin for Casting:**

Crekoat epoxy resin produces a tough, No VOCs, Low Odor, high gloss, water and scratch resistant coating. The epoxy resin is strong, transparent and fully UV resistant hard as a rock ensuring your artwork and DIY projects durable. Use our clear epoxy resin for all of your casting and coating applications. It can be used on canvas, tile, watercolor, rocks, photos, artwork and bamboo etc. Such as earrings, coffee table, ashtray, crystal glass, vehicle surface seal, river table and whatever you want!