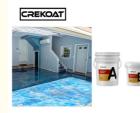

Metallic epoxy floor coatings are not only aesthetically pleasing, but also offer many other benefits. Metallic epoxy floor coatings can be customized to be extremely durable, low yellowing, seamless, antimicrobial, non-slip and chemical resistant. These floors not only look beautiful, but can meet all your performance needs. They are perfect for waiting rooms, exhibition rooms, restaurants, galleries and more.