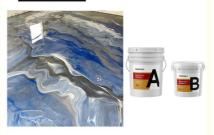

#### Advantages Of Fast Curing Epoxy Resin:

Metallic epoxy floor coating is a low yellowing epoxy resin mixed with metallic pigments. Tiny, shimmering pigments are mixed into the epoxy and poured onto the floor or substrate. When these paints are stirred by a brush or roller, they gather, separate, twist and reflect light at different angles. Eventually, the epoxy hardens and the metallic pigments lock into place, giving them a three-dimensional, swirly appearance. Installation technique is what determines the final look of your floor and is a key part of achieving the desired look.

Metallic epoxy floor coatings are not only aesthetically pleasing, but also offer many other benefits. Metallic epoxy floor coatings can be customized to be extremely durable, low yellowing, seamless, antimicrobial, non-slip and chemical resistant. These floors not only look beautiful, but can meet all your performance needs. They are perfect for waiting rooms, exhibition rooms, restaurants, galleries and more.