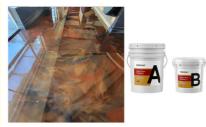

#### Solvent Less Fast Curing Epoxy Resin Metallic Epoxy Resin Floor Coating

Quick Details Of Fast Curing Epoxy Resin:

Metallic floors introduce a captivating yet sophisticated ambiance to living or public spaces. The effects achieved through metallic pigments and epoxy coatings stand unparalleled among other coating options. By adeptly reflecting light, these floors offer a sense of depth and dimension far beyond that of stained and polished concrete.

Beyond their unique aesthetics, metallic epoxy floor coatings deliver the same advantages as traditional epoxy floors. These encompass industrial-grade flooring systems that shield against abrasions, punctures, moisture, chemical spills, and more. The seamless surface simplifies cleaning, requiring no waxing or polishing, while ensuring hygiene and slip resistance for enhanced safety.

#### Advantages Of Fast Curing Epoxy Resin:

Metallic epoxy floor coating is a low yellowing epoxy resin mixed with metallic pigments. Tiny, shimmering pigments are mixed into the epoxy and poured onto the floor or substrate. When these paints are stirred by a brush or roller, they gather, separate, twist and reflect light at different angles. Eventually, the epoxy hardens and the metallic pigments lock into place, giving them a three-dimensional, swirly appearance. Installation technique is what determines the final look of your floor and is a key part of achieving the desired look.