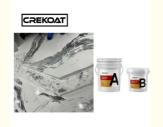

#### **Quick Details Of Pure Epoxy Resin:**

Metallic epoxy concrete floor coatings create a unique and elegant look that cannot be replicated by any precast flooring system. Our metallic epoxy floor coatings consist of mica nanoparticles and are coated with various organic and inorganic pigments to produce pearlescent and iridescent effects, resulting in a three-dimensional effect of marbling. When metallic particles are mixed with epoxy, they impart a light-reflecting sheen to the coating and create eye-catching, eye-catching colors. Metallic epoxy concrete floor coatings provide the high-gloss, multi-color finish that is common in basements, retail stores, garage floors, and many other applications.

## **Advantages Of Pure Epoxy Resin:**

Metallic epoxy floor coating is a low yellowing epoxy resin mixed with metallic pigments. Tiny, shimmering pigments are mixed into the epoxy and poured onto the floor or substrate. When these paints are stirred by a brush or roller, they gather, separate, twist and reflect light at different angles. Eventually, the epoxy hardens and the metallic pigments lock into place, giving them a three-dimensional, swirly appearance. Installation technique is what determines the final look of your floor and is a key part of achieving the desired look.

### **Product Descriptions Of Pure Epoxy Resin:**

| Item           | Epoxy Resin(A)                                                                                                                                                                                                                                                                                                | Hardener(B) |
|----------------|---------------------------------------------------------------------------------------------------------------------------------------------------------------------------------------------------------------------------------------------------------------------------------------------------------------|-------------|
| Appearance     | Liquid                                                                                                                                                                                                                                                                                                        | Liquid      |
| Color          | Transparent                                                                                                                                                                                                                                                                                                   | Transparent |
| Viscosity@25ºC | 600-800 mPa⋅s                                                                                                                                                                                                                                                                                                 | 50-150      |
| Density, g/cm3 | 1.07±0.05                                                                                                                                                                                                                                                                                                     | 0.95±0.03   |
| Mix Ratio      | 2:1 by weight                                                                                                                                                                                                                                                                                                 |             |
| Hardness       | Shore, D80-85                                                                                                                                                                                                                                                                                                 |             |
| Pot Life       | 30-40mins@25°C                                                                                                                                                                                                                                                                                                |             |
| Curing Time    | 16-24hrs@25°C, 12-15hrs@35°C                                                                                                                                                                                                                                                                                  |             |
|                | 24hrs, Dry Completely                                                                                                                                                                                                                                                                                         |             |
| Max Pour Depth | 1-3 mm                                                                                                                                                                                                                                                                                                        |             |
| Shelf Life     | 12 Months                                                                                                                                                                                                                                                                                                     |             |
| Application    | Industrial Use - Garages; Warehouses; Airports and hangars; Commercial Use - Shopping malls and boutiques; Hotels; Offices; Showrooms; Restaurants; Hospitals; Schools; Bar Tops, Table Tops. Residential Use – Entrances and hallways; basements; entertainment rooms; bathrooms; kitchens and living rooms; |             |