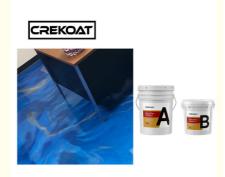

#### **Quick Details Of Pure Epoxy Resin:**

Metallic epoxy concrete floor coatings create a unique and elegant look that cannot be replicated by any precast flooring system. Our metallic epoxy floor coatings consist of mica nanoparticles and are coated with various organic and inorganic pigments to produce pearlescent and iridescent effects, resulting in a three-dimensional effect of marbling. When metallic particles are mixed with epoxy, they impart a light-reflecting sheen to the coating and create eye-catching, eye-catching colors. Metallic epoxy concrete floor coatings provide the high-gloss, multi-color finish that is common in basements, retail stores, garage floors, and many other applications.

## **Advantages Of Pure Epoxy Resin:**

Metallic epoxy floor coating is a low yellowing epoxy resin mixed with metallic pigments. Tiny, shimmering pigments are mixed into the epoxy and poured onto the floor or substrate. When these paints are stirred by a brush or roller, they gather, separate, twist and reflect light at different angles. Eventually, the epoxy hardens and the metallic pigments lock into place, giving them a three-dimensional, swirly appearance. Installation technique is what determines the final look of your floor and is a key part of achieving the desired look.

### **Product Descriptions Of Pure Epoxy Resin:**

| Item           | Epoxy Resin(A)                                                                                                                                                                                                                                                                                                | Hardener(B) |
|----------------|---------------------------------------------------------------------------------------------------------------------------------------------------------------------------------------------------------------------------------------------------------------------------------------------------------------|-------------|
| Appearance     | Liquid                                                                                                                                                                                                                                                                                                        | Liquid      |
| Color          | Transparent                                                                                                                                                                                                                                                                                                   | Transparent |
| Viscosity@25ºC | 600-800 mPa⋅s                                                                                                                                                                                                                                                                                                 | 50-150      |
| Density, g/cm3 | 1.07±0.05                                                                                                                                                                                                                                                                                                     | 0.95±0.03   |
| Mix Ratio      | 2:1 by weight                                                                                                                                                                                                                                                                                                 |             |
| Hardness       | Shore, D80-85                                                                                                                                                                                                                                                                                                 |             |
| Pot Life       | 30-40mins@25°C                                                                                                                                                                                                                                                                                                |             |
| Curing Time    | 16-24hrs@25°C, 12-15hrs@35°C                                                                                                                                                                                                                                                                                  |             |
|                | 24hrs, Dry Completely                                                                                                                                                                                                                                                                                         |             |
| Max Pour Depth | 1-3 mm                                                                                                                                                                                                                                                                                                        |             |
| Shelf Life     | 12 Months                                                                                                                                                                                                                                                                                                     |             |
| Application    | Industrial Use - Garages; Warehouses; Airports and hangars; Commercial Use - Shopping malls and boutiques; Hotels; Offices; Showrooms; Restaurants; Hospitals; Schools; Bar Tops, Table Tops. Residential Use – Entrances and hallways; basements; entertainment rooms; bathrooms; kitchens and living rooms; |             |