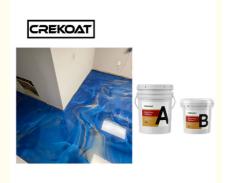

#### **Quick Details Of Pure Epoxy Resin:**

Metallic epoxy concrete floor coatings create a unique and elegant look that cannot be replicated by any precast flooring system. Our metallic epoxy floor coatings consist of mica nanoparticles and are coated with various organic and inorganic pigments to produce pearlescent and iridescent effects, resulting in a three-dimensional effect of marbling. When metallic particles are mixed with epoxy, they impart a light-reflecting sheen to the coating and create eye-catching, eye-catching colors. Metallic epoxy concrete floor coatings provide the high-gloss, multi-color finish that is common in basements, retail stores, garage floors, and many other applications.

## **Advantages Of Pure Epoxy Resin:**

Metallic epoxy floor coating is a low yellowing epoxy resin mixed with metallic pigments. Tiny, shimmering pigments are mixed into the epoxy and poured onto the floor or substrate. When these paints are stirred by a brush or roller, they gather, separate, twist and reflect light at different angles. Eventually, the epoxy hardens and the metallic pigments lock into place, giving them a three-dimensional, swirly appearance. Installation technique is what determines the final look of your floor and is a key part of achieving the desired look.

### **Product Descriptions Of Pure Epoxy Resin:**

| Item           | Epoxy Resin(A)                                                                                                                                                                                                                                                                                                | Hardener(B) |
|----------------|---------------------------------------------------------------------------------------------------------------------------------------------------------------------------------------------------------------------------------------------------------------------------------------------------------------|-------------|
| Appearance     | Liquid                                                                                                                                                                                                                                                                                                        | Liquid      |
| Color          | Transparent                                                                                                                                                                                                                                                                                                   | Transparent |
| Viscosity@25ºC | 600-800 mPa⋅s                                                                                                                                                                                                                                                                                                 | 50-150      |
| Density, g/cm3 | 1.07±0.05                                                                                                                                                                                                                                                                                                     | 0.95±0.03   |
| Mix Ratio      | 2:1 by weight                                                                                                                                                                                                                                                                                                 |             |
| Hardness       | Shore, D80-85                                                                                                                                                                                                                                                                                                 |             |
| Pot Life       | 30-40mins@25°C                                                                                                                                                                                                                                                                                                |             |
| Curing Time    | 16-24hrs@25°C, 12-15hrs@35°C                                                                                                                                                                                                                                                                                  |             |
|                | 24hrs, Dry Completely                                                                                                                                                                                                                                                                                         |             |
| Max Pour Depth | 1-3 mm                                                                                                                                                                                                                                                                                                        |             |
| Shelf Life     | 12 Months                                                                                                                                                                                                                                                                                                     |             |
| Application    | Industrial Use - Garages; Warehouses; Airports and hangars; Commercial Use - Shopping malls and boutiques; Hotels; Offices; Showrooms; Restaurants; Hospitals; Schools; Bar Tops, Table Tops. Residential Use – Entrances and hallways; basements; entertainment rooms; bathrooms; kitchens and living rooms; |             |