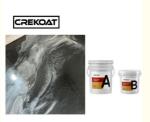

#### **Quick Details Of Pure Epoxy Resin:**

Metallic epoxy concrete floor coatings create a unique and elegant look that cannot be replicated by any precast flooring system. Our metallic epoxy floor coatings consist of mica nanoparticles and are coated with various organic and inorganic pigments to produce pearlescent and iridescent effects, resulting in a three-dimensional effect of marbling. When metallic particles are mixed with epoxy, they impart a light-reflecting sheen to the coating and create eye-catching, eye-catching colors. Metallic epoxy concrete floor coatings provide the high-gloss, multi-color finish that is common in basements, retail stores, garage floors, and many other applications.

## **Advantages Of Pure Epoxy Resin:**

Metallic epoxy floor coating is a low yellowing epoxy resin mixed with metallic pigments. Tiny, shimmering pigments are mixed into the epoxy and poured onto the floor or substrate. When these paints are stirred by a brush or roller, they gather, separate, twist and reflect light at different angles. Eventually, the epoxy hardens and the metallic pigments lock into place, giving them a three-dimensional, swirly appearance. Installation technique is what determines the final look of your floor and is a key part of achieving the desired look.

### **Product Descriptions Of Pure Epoxy Resin:**

| Item           | Epoxy Resin(A)                                                                                                                                                                                                                                                                                                | Hardener(B) |
|----------------|---------------------------------------------------------------------------------------------------------------------------------------------------------------------------------------------------------------------------------------------------------------------------------------------------------------|-------------|
| Appearance     | Liquid                                                                                                                                                                                                                                                                                                        | Liquid      |
| Color          | Transparent                                                                                                                                                                                                                                                                                                   | Transparent |
| Viscosity@25ºC | 600-800 mPa⋅s                                                                                                                                                                                                                                                                                                 | 50-150      |
| Density, g/cm3 | 1.07±0.05                                                                                                                                                                                                                                                                                                     | 0.95±0.03   |
| Mix Ratio      | 2:1 by weight                                                                                                                                                                                                                                                                                                 |             |
| Hardness       | Shore, D80-85                                                                                                                                                                                                                                                                                                 |             |
| Pot Life       | 30-40mins@25°C                                                                                                                                                                                                                                                                                                |             |
| Curing Time    | 16-24hrs@25°C, 12-15hrs@35°C                                                                                                                                                                                                                                                                                  |             |
|                | 24hrs, Dry Completely                                                                                                                                                                                                                                                                                         |             |
| Max Pour Depth | 1-3 mm                                                                                                                                                                                                                                                                                                        |             |
| Shelf Life     | 12 Months                                                                                                                                                                                                                                                                                                     |             |
| Application    | Industrial Use - Garages; Warehouses; Airports and hangars; Commercial Use - Shopping malls and boutiques; Hotels; Offices; Showrooms; Restaurants; Hospitals; Schools; Bar Tops, Table Tops. Residential Use – Entrances and hallways; basements; entertainment rooms; bathrooms; kitchens and living rooms; |             |