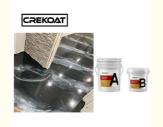

### Features Of Flooring Epoxy Resin:

- 1. Superior chemical and abrasion resistance
- 2. Custom colors and textures
- 3. Cost-effective
- 4. Easy to apply, clean and maintain
- 5. Naturally de-foaming with no ripples
- 6. Tough, high gloss, water resistant coating

#### **Advantages Of Flooring Epoxy Resin:**

Metallic epoxy floor coating is a low yellowing epoxy resin mixed with metallic pigments. Tiny, shimmering pigments are mixed into the epoxy and poured onto the floor or substrate. When these paints are stirred by a brush or roller, they gather, separate, twist and reflect light at different angles. Eventually, the epoxy hardens and the metallic pigments lock into place, giving them a three-dimensional, swirly appearance. Installation technique is what determines the final look of your floor and is a key part of achieving the desired look.