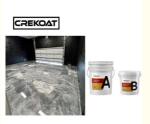

Metallic epoxy floor coatings are not only aesthetically pleasing, but also offer many other benefits. Metallic epoxy floor coatings can be customized to be extremely durable, low yellowing, seamless, antimicrobial, non-slip and chemical resistant. These floors not only look beautiful, but can meet all your performance needs. They are perfect for waiting rooms, exhibition rooms, restaurants, galleries and more.