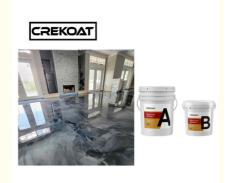

# **Self Leveling Black Metallic Epoxy Floor Coating for** Ceramic

## **Product Specification**

• Item Name: **Epoxy Concrete Floor** 

· Idiosyncrasy: Mirror-Like Crystal Clear Finish Materials: Epoxy Resin And Hardener Glass Like Metallic Finish . Key Words: Wood, Brick, Ceramic, Concrete

#### **Product Descriptions Of Flooring Epoxy Resin:**

| Item           | Epoxy Resin(A)                                                                                                                                                                                                                                                                                                            | Hardener(B) |
|----------------|---------------------------------------------------------------------------------------------------------------------------------------------------------------------------------------------------------------------------------------------------------------------------------------------------------------------------|-------------|
| Appearance     | Liquid                                                                                                                                                                                                                                                                                                                    | Liquid      |
| Color          | Transparent                                                                                                                                                                                                                                                                                                               | Transparent |
| Viscosity@25ºC | 600-800 mPa⋅s                                                                                                                                                                                                                                                                                                             | 50-150      |
| Density, g/cm3 | 1.07±0.05                                                                                                                                                                                                                                                                                                                 | 0.95±0.03   |
| Mix Ratio      | 2:1 by weight                                                                                                                                                                                                                                                                                                             |             |
| Hardness       | Shore, D80-85                                                                                                                                                                                                                                                                                                             |             |
| Pot Life       | 30-40mins@25°C                                                                                                                                                                                                                                                                                                            |             |
| Curing Time    | 16-24hrs@25°C, 12-15hrs@35°C                                                                                                                                                                                                                                                                                              |             |
|                | 24hrs, Dry Completely                                                                                                                                                                                                                                                                                                     |             |
| Max Pour Depth | 1-3 mm                                                                                                                                                                                                                                                                                                                    |             |
| Shelf Life     | 12 Months                                                                                                                                                                                                                                                                                                                 |             |
| Application    | Industrial Use - Garages; Warehouses; Airports and hangars;<br>Commercial Use - Shopping malls and boutiques; Hotels; Offices;<br>Showrooms; Restaurants; Hospitals; Schools; Bar Tops, Table Tops.<br>Residential Use – Entrances and hallways; basements;<br>entertainment rooms; bathrooms; kitchens and living rooms; |             |