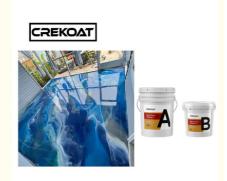

#### **Quick Details Of Flooring Epoxy Resin:**

Metallic Marble is a decorative marble look flooring system for residential and commercial applications, available in a variety of finishes, matt, semi-gloss or high-gloss. Unique styles, designs and patterns for you to create beautiful floors that match the color scheme of your home, showroom or display surface.

Pearlescent metallic pigments used in epoxy resins to create unique marble floor coatings in pearlescent, shimmering and iridescent shades with a shiny finish. Gloss can be adjusted on a range of matte, semi-gloss to high-gloss finishes. Metallic floor coatings are the latest in the fusion of artistic and industrial applications. Ideal for commercial applications, retail environments and residential customers looking for longevity and a point of differentiation. Manufactured by CREKOAT, this product is odorless, self-leveling and easy to apply.