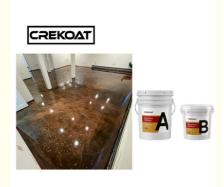

#### **Bubble Free Translucent Epoxy Resin Metallic Epoxy Swirl Floor Coating**

### **Product Descriptions Of Translucent Epoxy Resin:**

| Item           | Epoxy Resin(A)                                                                                                                                                                                                                                                                                                | Hardener(B) |
|----------------|---------------------------------------------------------------------------------------------------------------------------------------------------------------------------------------------------------------------------------------------------------------------------------------------------------------|-------------|
| Appearance     | Liquid                                                                                                                                                                                                                                                                                                        | Liquid      |
| Color          | Transparent                                                                                                                                                                                                                                                                                                   | Transparent |
| Viscosity@25ºC | 600-800 mPa⋅s                                                                                                                                                                                                                                                                                                 | 50-150      |
| Density, g/cm3 | 1.07±0.05                                                                                                                                                                                                                                                                                                     | 0.95±0.03   |
| Mix Ratio      | 2:1 by weight                                                                                                                                                                                                                                                                                                 |             |
| Hardness       | Shore, D80-85                                                                                                                                                                                                                                                                                                 |             |
| Pot Life       | 30-40mins@25°C                                                                                                                                                                                                                                                                                                |             |
| Curing Time    | 16-24hrs@25°C, 12-15hrs@35°C                                                                                                                                                                                                                                                                                  |             |
|                | 24hrs, Dry Completely                                                                                                                                                                                                                                                                                         |             |
| Max Pour Depth | 1-3 mm                                                                                                                                                                                                                                                                                                        |             |
| Shelf Life     | 12 Months                                                                                                                                                                                                                                                                                                     |             |
| Application    | Industrial Use - Garages; Warehouses; Airports and hangars; Commercial Use - Shopping malls and boutiques; Hotels; Offices; Showrooms; Restaurants; Hospitals; Schools; Bar Tops, Table Tops. Residential Use – Entrances and hallways; basements; entertainment rooms; bathrooms; kitchens and living rooms; |             |