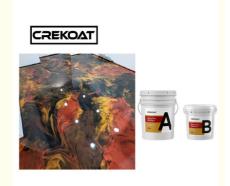

#### **Bubble Free Translucent Epoxy Resin Metallic Epoxy Swirl Floor Coating**

### **Product Descriptions Of Translucent Epoxy Resin:**

| Item           | Epoxy Resin(A)                                                                                                                                                                                                                                                                                                | Hardener(B) |
|----------------|---------------------------------------------------------------------------------------------------------------------------------------------------------------------------------------------------------------------------------------------------------------------------------------------------------------|-------------|
| Appearance     | Liquid                                                                                                                                                                                                                                                                                                        | Liquid      |
| Color          | Transparent                                                                                                                                                                                                                                                                                                   | Transparent |
| Viscosity@25ºC | 600-800 mPa⋅s                                                                                                                                                                                                                                                                                                 | 50-150      |
| Density, g/cm3 | 1.07±0.05                                                                                                                                                                                                                                                                                                     | 0.95±0.03   |
| Mix Ratio      | 2:1 by weight                                                                                                                                                                                                                                                                                                 |             |
| Hardness       | Shore, D80-85                                                                                                                                                                                                                                                                                                 |             |
| Pot Life       | 30-40mins@25°C                                                                                                                                                                                                                                                                                                |             |
| Curing Time    | 16-24hrs@25°C, 12-15hrs@35°C                                                                                                                                                                                                                                                                                  |             |
|                | 24hrs, Dry Completely                                                                                                                                                                                                                                                                                         |             |
| Max Pour Depth | 1-3 mm                                                                                                                                                                                                                                                                                                        |             |
| Shelf Life     | 12 Months                                                                                                                                                                                                                                                                                                     |             |
| Application    | Industrial Use - Garages; Warehouses; Airports and hangars; Commercial Use - Shopping malls and boutiques; Hotels; Offices; Showrooms; Restaurants; Hospitals; Schools; Bar Tops, Table Tops. Residential Use – Entrances and hallways; basements; entertainment rooms; bathrooms; kitchens and living rooms; |             |