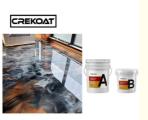

#### Quick Details Of 3d Epoxy Resin:

Metallic epoxy coatings are becoming a popular choice for flooring in many homes. This type of flooring features a solid epoxy resin in which metallic glitter particles are embedded. Glitter particles are properly mixed and used as a finish to create a unique and eye-catching 3D effect with sparkling swirls all over the floor.

#### Advantages Of 3d Epoxy Resin:

Metallic epoxy floor coating is a low yellowing epoxy resin mixed with metallic pigments. Tiny, shimmering pigments are mixed into the epoxy and poured onto the floor or substrate. When these paints are stirred by a brush or roller, they gather, separate, twist and reflect light at different angles. Eventually, the epoxy hardens and the metallic pigments lock into place, giving them a three-dimensional, swirly appearance. Installation technique is what determines the final look of your floor and is a key part of achieving the desired look.