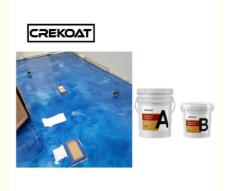

#### High Gloss UV Resistant 3d Epoxy Resin Metallic Concrete Floor

#### Quick Details Of 3d Epoxy Resin:

Metallic epoxy coatings are becoming a popular choice for flooring in many homes. This type of flooring features a solid epoxy resin in which metallic glitter particles are embedded. Glitter particles are properly mixed and used as a finish to create a unique and eye-catching 3D effect with sparkling swirls all over the floor.

#### Product Descriptions Of 3d Epoxy Resin:

| Item           | Epoxy Resin(A)                                                                                                                                                                                                                                                                                                | Hardener(B) |
|----------------|---------------------------------------------------------------------------------------------------------------------------------------------------------------------------------------------------------------------------------------------------------------------------------------------------------------|-------------|
| Appearance     | Liquid                                                                                                                                                                                                                                                                                                        | Liquid      |
| Color          | Transparent                                                                                                                                                                                                                                                                                                   | Transparent |
| Viscosity@25ºC | 600-800 mPa⋅s                                                                                                                                                                                                                                                                                                 | 50-150      |
| Density, g/cm3 | 1.07±0.05                                                                                                                                                                                                                                                                                                     | 0.95±0.03   |
| Mix Ratio      | 2:1 by weight                                                                                                                                                                                                                                                                                                 |             |
| Hardness       | Shore, D80-85                                                                                                                                                                                                                                                                                                 |             |
| Pot Life       | 30-40mins@25°C                                                                                                                                                                                                                                                                                                |             |
| Curing Time    | 16-24hrs@25°C, 12-15hrs@35°C                                                                                                                                                                                                                                                                                  |             |
|                | 24hrs, Dry Completely                                                                                                                                                                                                                                                                                         |             |
| Max Pour Depth | 1-3 mm                                                                                                                                                                                                                                                                                                        |             |
| Shelf Life     | 12 Months                                                                                                                                                                                                                                                                                                     |             |
| Application    | Industrial Use - Garages; Warehouses; Airports and hangars; Commercial Use - Shopping malls and boutiques; Hotels; Offices; Showrooms; Restaurants; Hospitals; Schools; Bar Tops, Table Tops. Residential Use – Entrances and hallways; basements; entertainment rooms; bathrooms; kitchens and living rooms; |             |