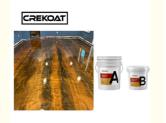

#### Quick Details Of 3d Epoxy Resin:

Metallic epoxy coatings are becoming a popular choice for flooring in many homes. This type of flooring features a solid epoxy resin in which metallic glitter particles are embedded. Glitter particles are properly mixed and used as a finish to create a unique and eye-catching 3D effect with sparkling swirls all over the floor.

#### Advantages Of 3d Epoxy Resin:

Metallic epoxy floor coating is a low yellowing epoxy resin mixed with metallic pigments. Tiny, shimmering pigments are mixed into the epoxy and poured onto the floor or substrate. When these paints are stirred by a brush or roller, they gather, separate, twist and reflect light at different angles. Eventually, the epoxy hardens and the metallic pigments lock into place, giving them a three-dimensional, swirly appearance. Installation technique is what determines the final look of your floor and is a key part of achieving the desired look.