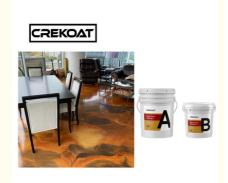

#### Quick Details Of 3d Epoxy Resin:

Metallic epoxy coatings are becoming a popular choice for flooring in many homes. This type of flooring features a solid epoxy resin in which metallic glitter particles are embedded. Glitter particles are properly mixed and used as a finish to create a unique and eye-catching 3D effect with sparkling swirls all over the floor.

#### Advantages Of 3d Epoxy Resin:

Metallic epoxy floor coating is a low yellowing epoxy resin mixed with metallic pigments. Tiny, shimmering pigments are mixed into the epoxy and poured onto the floor or substrate. When these paints are stirred by a brush or roller, they gather, separate, twist and reflect light at different angles. Eventually, the epoxy hardens and the metallic pigments lock into place, giving them a three-dimensional, swirly appearance. Installation technique is what determines the final look of your floor and is a key part of achieving the desired look.

Metallic epoxy floor coatings are not only aesthetically pleasing, but also offer many other benefits. Metallic epoxy floor coatings can be customized to be extremely durable, low yellowing, seamless, antimicrobial, non-slip and chemical resistant. These floors not only look beautiful, but can meet all your performance needs. They are perfect for waiting rooms, exhibition rooms, restaurants, galleries and more.