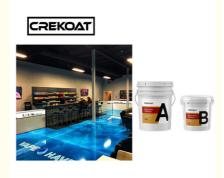

#### High Gloss Floor Paint Epoxy Resin Blue Metallic Epoxy Floor Coating

#### **Product Descriptions Of Floor Paint Epoxy Resin:**

| Item           | Epoxy Resin(A)                                                                                                                                                                                                                                                                     | Hardener(B) |
|----------------|------------------------------------------------------------------------------------------------------------------------------------------------------------------------------------------------------------------------------------------------------------------------------------|-------------|
| Appearance     | Liquid                                                                                                                                                                                                                                                                             | Liquid      |
| Color          | Transparent                                                                                                                                                                                                                                                                        | Transparent |
| Viscosity@25°C | 600-800 mPa⋅s                                                                                                                                                                                                                                                                      | 50-150      |
| Density, g/cm3 | 1.07±0.05                                                                                                                                                                                                                                                                          | 0.95±0.03   |
| Mix Ratio      | 2:1 by weight                                                                                                                                                                                                                                                                      |             |
| Hardness       | Shore, D80-85                                                                                                                                                                                                                                                                      |             |
| Pot Life       | 30-40mins@25°C                                                                                                                                                                                                                                                                     |             |
| Curing Time    | 16-24hrs@25°C, 12-15hrs@35°C                                                                                                                                                                                                                                                       |             |
|                | 24hrs, Dry Completely                                                                                                                                                                                                                                                              |             |
| Max Pour Depth | 1-3 mm                                                                                                                                                                                                                                                                             |             |
| Shelf Life     | 12 Months                                                                                                                                                                                                                                                                          |             |
| Application    | Industrial Use - Garages; Warehouses; Airports and hangars; Commercial Use - Shopping malls and boutiques; Hotels; Offices; Showrooms; Restaurants; Hospitals; Schools; Bar Tops, Table Tops. Residential Use – Entrances and hallways; basements; entertainment rooms; bathrooms; |             |
|                | kitchens and living rooms;                                                                                                                                                                                                                                                         |             |