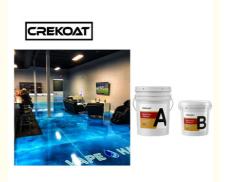

#### High Gloss Floor Paint Epoxy Resin Blue Metallic Epoxy Floor Coating

#### **Product Descriptions Of Floor Paint Epoxy Resin:**

| Item           | Epoxy Resin(A)                                                                                                                                                                                                                                                                     | Hardener(B) |
|----------------|------------------------------------------------------------------------------------------------------------------------------------------------------------------------------------------------------------------------------------------------------------------------------------|-------------|
| Appearance     | Liquid                                                                                                                                                                                                                                                                             | Liquid      |
| Color          | Transparent                                                                                                                                                                                                                                                                        | Transparent |
| Viscosity@25°C | 600-800 mPa⋅s                                                                                                                                                                                                                                                                      | 50-150      |
| Density, g/cm3 | 1.07±0.05                                                                                                                                                                                                                                                                          | 0.95±0.03   |
| Mix Ratio      | 2:1 by weight                                                                                                                                                                                                                                                                      |             |
| Hardness       | Shore, D80-85                                                                                                                                                                                                                                                                      |             |
| Pot Life       | 30-40mins@25°C                                                                                                                                                                                                                                                                     |             |
| Curing Time    | 16-24hrs@25°C, 12-15hrs@35°C                                                                                                                                                                                                                                                       |             |
|                | 24hrs, Dry Completely                                                                                                                                                                                                                                                              |             |
| Max Pour Depth | 1-3 mm                                                                                                                                                                                                                                                                             |             |
| Shelf Life     | 12 Months                                                                                                                                                                                                                                                                          |             |
| Application    | Industrial Use - Garages; Warehouses; Airports and hangars; Commercial Use - Shopping malls and boutiques; Hotels; Offices; Showrooms; Restaurants; Hospitals; Schools; Bar Tops, Table Tops. Residential Use – Entrances and hallways; basements; entertainment rooms; bathrooms; |             |
|                | kitchens and living rooms;                                                                                                                                                                                                                                                         |             |