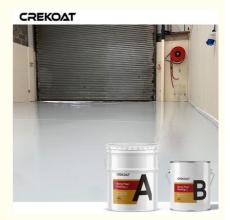

#### **Quick Details Of Industrial Epoxy Floor Coating:**

This magical product is the answer to floors contaminated with grease, which does not come out through chemical or power cleaning. Generally, you cannot apply epoxy resin to oil and grease. Epoxy resin will not adhere properly to concrete. Epoxy primer allows you to roll directly on oil contaminated floors and paint without worrying about adhesion between the floor and primer, as well as between the primer and one of our coatings. Our system is an effective way to handle these types of floors, which are prone to failure when attempting epoxy coating. We provide a 2-year warranty to prevent delamination of the primer or epoxy resin from the primer.

Simply perform a normal cleaning and etching of your floor (don't worry about removing all the oil and grease), dry it, mix the two parts of the primer together, and continue brushing like regular paint. Dry for 6-8 hours, then paint with any of our flooring epoxy products. Excellent coverage.

### **Product Descriptions Of Industrial Epoxy Floor Coating:**

| Item         | Epoxy Base Material(A)                                                                                                                                                                                                                                                                                                    | Hardener(B) |
|--------------|---------------------------------------------------------------------------------------------------------------------------------------------------------------------------------------------------------------------------------------------------------------------------------------------------------------------------|-------------|
| Appearance   | Liquid                                                                                                                                                                                                                                                                                                                    | Liquid      |
| Color        | Custom Colors                                                                                                                                                                                                                                                                                                             | Transparent |
| Density@25ºC | 1.3g/cm3                                                                                                                                                                                                                                                                                                                  |             |
| Mix Ratio    | 4:1 by weight                                                                                                                                                                                                                                                                                                             |             |
| Hardness     | 3H                                                                                                                                                                                                                                                                                                                        |             |
| Pot Life     | 30-40mins@25°C                                                                                                                                                                                                                                                                                                            |             |
| Curing Time  | 16-24hrs@25°C, 12-15hrs@35°C                                                                                                                                                                                                                                                                                              |             |
|              | 24hrs, Dry Completely                                                                                                                                                                                                                                                                                                     |             |
| Recoat Time  | 2Hrs                                                                                                                                                                                                                                                                                                                      |             |
| Thickness    | 1-3 mm                                                                                                                                                                                                                                                                                                                    |             |
| Shelf Life   | 12 Months                                                                                                                                                                                                                                                                                                                 |             |
| Application  | Industrial Use - Garages; Warehouses; Airports and hangars;<br>Commercial Use - Shopping malls and boutiques; Hotels; Offices;<br>Showrooms; Restaurants; Hospitals; Schools; Bar Tops, Table Tops.<br>Residential Use – Entrances and hallways; basements;<br>entertainment rooms; bathrooms; kitchens and living rooms; |             |