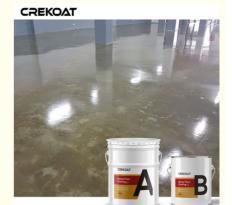

#### **Quick Details Of Industrial Epoxy Floor Coating:**

This magical product is the answer to floors contaminated with grease, which does not come out through chemical or power cleaning. Generally, you cannot apply epoxy resin to oil and grease. Epoxy resin will not adhere properly to concrete. Epoxy primer allows you to roll directly on oil contaminated floors and paint without worrying about adhesion between the floor and primer, as well as between the primer and one of our coatings. Our system is an effective way to handle these types of floors, which are prone to failure when attempting epoxy coating. We provide a 2-year warranty to prevent delamination of the primer or epoxy resin from the primer.

Simply perform a normal cleaning and etching of your floor (don't worry about removing all the oil and grease), dry it, mix the two parts of the primer together, and continue brushing like regular paint. Dry for 6-8 hours, then paint with any of our flooring epoxy products. Excellent coverage.

### **Product Descriptions Of Industrial Epoxy Floor Coating:**

| Item         | Epoxy Base Material(A)                                                                                                                                                                                                                                                                                                    | Hardener(B) |
|--------------|---------------------------------------------------------------------------------------------------------------------------------------------------------------------------------------------------------------------------------------------------------------------------------------------------------------------------|-------------|
| Appearance   | Liquid                                                                                                                                                                                                                                                                                                                    | Liquid      |
| Color        | Custom Colors                                                                                                                                                                                                                                                                                                             | Transparent |
| Density@25ºC | 1.3g/cm3                                                                                                                                                                                                                                                                                                                  |             |
| Mix Ratio    | 4:1 by weight                                                                                                                                                                                                                                                                                                             |             |
| Hardness     | 3H                                                                                                                                                                                                                                                                                                                        |             |
| Pot Life     | 30-40mins@25°C                                                                                                                                                                                                                                                                                                            |             |
| Curing Time  | 16-24hrs@25°C, 12-15hrs@35°C                                                                                                                                                                                                                                                                                              |             |
|              | 24hrs, Dry Completely                                                                                                                                                                                                                                                                                                     |             |
| Recoat Time  | 2Hrs                                                                                                                                                                                                                                                                                                                      |             |
| Thickness    | 1-3 mm                                                                                                                                                                                                                                                                                                                    |             |
| Shelf Life   | 12 Months                                                                                                                                                                                                                                                                                                                 |             |
| Application  | Industrial Use - Garages; Warehouses; Airports and hangars;<br>Commercial Use - Shopping malls and boutiques; Hotels; Offices;<br>Showrooms; Restaurants; Hospitals; Schools; Bar Tops, Table Tops.<br>Residential Use – Entrances and hallways; basements;<br>entertainment rooms; bathrooms; kitchens and living rooms; |             |