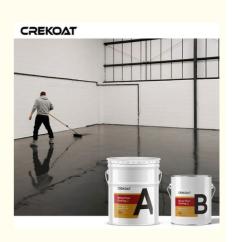

## Advantages Of Industrial Epoxy Floor Coating:

Epoxy flooring is specifically designed for floors that must withstand extreme temperatures, foot and machine traffic, chemicals, oil, and other fluids without peeling or corroding over years of constant use. Food processing, electronics, pharmaceutical, meat and poultry, distilleries, dairy, industrial, and manufacturing facilities are some of the industries for which epoxy flooring is the perfect solution. Because epoxy is poured, there aren't seams, joints, or ridges like with tile or other types of flooring. This makes epoxy a more sanitary flooring option, eliminating cracks and crevices for dirt and bacteria to hide during cleanings. Also, its smooth surface makes it easier for hospital gurneys or forklifts to roll over without jostling or resistance from floor seam bumps. It is a high-performance decorative coating used for the floor.

## Product Descriptions Of Industrial Epoxy Floor Coating:

| Item         | Epoxy Base Material(A)                                                                                                                                                                                                                                                                                                    | Epoxy Hardener(B) |
|--------------|---------------------------------------------------------------------------------------------------------------------------------------------------------------------------------------------------------------------------------------------------------------------------------------------------------------------------|-------------------|
| Appearance   | Liquid                                                                                                                                                                                                                                                                                                                    | Liquid            |
| Color        | Custom Colors                                                                                                                                                                                                                                                                                                             | Transparent       |
| Density@25ºC | 1.3g/cm3                                                                                                                                                                                                                                                                                                                  |                   |
| Mix Ratio    | 4:1 by weight                                                                                                                                                                                                                                                                                                             |                   |
| Hardness     | 3H                                                                                                                                                                                                                                                                                                                        |                   |
| Pot Life     | 30-40mins@25°C                                                                                                                                                                                                                                                                                                            |                   |
| Curing Time  | 16-24hrs@25ºC, 12-15hrs@35ºC                                                                                                                                                                                                                                                                                              |                   |
|              | 24hrs, Dry Completely                                                                                                                                                                                                                                                                                                     |                   |
| Recoat Time  | 2Hrs                                                                                                                                                                                                                                                                                                                      |                   |
| Thickness    | 1-3 mm                                                                                                                                                                                                                                                                                                                    |                   |
| Shelf Life   | 12 Months                                                                                                                                                                                                                                                                                                                 |                   |
| Application  | Industrial Use - Garages; Warehouses; Airports and hangars;<br>Commercial Use - Shopping malls and boutiques; Hotels; Offices;<br>Showrooms; Restaurants; Hospitals; Schools; Bar Tops, Table Tops.<br>Residential Use – Entrances and hallways; basements;<br>entertainment rooms; bathrooms; kitchens and living rooms; |                   |