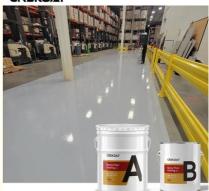

#### **Quick Details Of Industrial Epoxy Floor Coating:**

Whether you want to create a concrete surface with a heavy-duty glossy finish, a non slip concrete surface, or just a thin sealant, our epoxy floor coating can provide you with service! The concrete floors of many industrial facilities may become dangerous under humid conditions or in the event of chemical leakage. Anti slip concrete epoxy resin floor coating helps prevent injuries related to slipping and falling.

#### **Advantages Of Industrial Epoxy Floor Coating:**

Epoxy flooring is specifically designed for floors that must withstand extreme temperatures, foot and machine traffic, chemicals, oil, and other fluids without peeling or corroding over years of constant use. Food processing, electronics, pharmaceutical, meat and poultry, distilleries, dairy, industrial, and manufacturing facilities are some of the industries for which epoxy flooring is the perfect solution. Because epoxy is poured, there aren't seams, joints, or ridges like with tile or other types of flooring. This makes epoxy a more sanitary flooring option, eliminating cracks and crevices for dirt and bacteria to hide during cleanings. Also, its smooth surface makes it easier for hospital gurneys or forklifts to roll over without jostling or resistance from floor seam bumps. It is a high-performance decorative coating used for the floor.