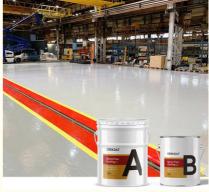

**Chemical Resistant Industrial Epoxy Floor** Coating

Our Product Introduction

#### Chemical Resistant Industrial Epoxy Floor Coating Withstand High Temperatures

#### **Quick Details Of Industrial Epoxy Floor Coating:**

Industrial grade floor epoxy coating is an ideal choice for heavy-duty manufacturing facilities, car repair shops, manufacturing areas, aircraft hangars, and floors that withstand high temperatures, high-capacity motor traffic, as well as corrosive chemicals, fuels, and stagnant water. Our coating provides a non porous protective cover with a compressive strength of 10000 times per square inch (relative to 400 pounds of concrete), which prevents harmful oils, acids, chemicals, and other fluids from penetrating the concrete substrate, thereby eliminating harmful pollution and unsightly stains. Our floor coating has an attractive high gloss surface that is sturdy enough for heavy-duty manufacturing or the harshest industrial environments, but beautiful enough for your home or office.

#### Product Descriptions Of Industrial Epoxy Floor Coating:

| Item         | Epoxy Base Material(A)                                                                                                                                                                                                                                                                                                    | Epoxy Hardener(B) |
|--------------|---------------------------------------------------------------------------------------------------------------------------------------------------------------------------------------------------------------------------------------------------------------------------------------------------------------------------|-------------------|
| Appearance   | Liquid                                                                                                                                                                                                                                                                                                                    | Liquid            |
| Color        | Custom Colors                                                                                                                                                                                                                                                                                                             | Transparent       |
| Density@25ºC | 1.3g/cm3                                                                                                                                                                                                                                                                                                                  |                   |
| Mix Ratio    | 4:1 by weight                                                                                                                                                                                                                                                                                                             |                   |
| Hardness     | 3H                                                                                                                                                                                                                                                                                                                        |                   |
| Pot Life     | 30-40mins@25°C                                                                                                                                                                                                                                                                                                            |                   |
| Curing Time  | 16-24hrs@25°C, 12-15hrs@35°C                                                                                                                                                                                                                                                                                              |                   |
|              | 24hrs, Dry Completely                                                                                                                                                                                                                                                                                                     |                   |
| Recoat Time  | 2Hrs                                                                                                                                                                                                                                                                                                                      |                   |
| Thickness    | 1-3 mm                                                                                                                                                                                                                                                                                                                    |                   |
| Shelf Life   | 12 Months                                                                                                                                                                                                                                                                                                                 |                   |
| Application  | Industrial Use - Garages; Warehouses; Airports and hangars;<br>Commercial Use - Shopping malls and boutiques; Hotels; Offices;<br>Showrooms; Restaurants; Hospitals; Schools; Bar Tops, Table Tops.<br>Residential Use – Entrances and hallways; basements;<br>entertainment rooms; bathrooms; kitchens and living rooms; |                   |