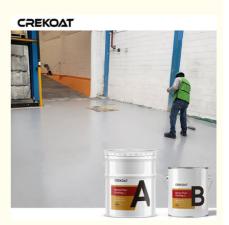

**Chemical Resistant Industrial Epoxy Floor** Coating

Our Product Introduction

#### Chemical Resistant Industrial Epoxy Floor Coating Withstand High Temperatures

#### **Quick Details Of Industrial Epoxy Floor Coating:**

Industrial grade floor epoxy coating is an ideal choice for heavy-duty manufacturing facilities, car repair shops, manufacturing areas, aircraft hangars, and floors that withstand high temperatures, high-capacity motor traffic, as well as corrosive chemicals, fuels, and stagnant water. Our coating provides a non porous protective cover with a compressive strength of 10000 times per square inch (relative to 400 pounds of concrete), which prevents harmful oils, acids, chemicals, and other fluids from penetrating the concrete substrate, thereby eliminating harmful pollution and unsightly stains. Our floor coating has an attractive high gloss surface that is sturdy enough for heavy-duty manufacturing or the harshest industrial environments, but beautiful enough for your home or office.

#### Product Descriptions Of Industrial Epoxy Floor Coating:

| Item         | Epoxy Base Material(A)                                                                                                                                                                                                                                                                                                    | Epoxy Hardener(B) |
|--------------|---------------------------------------------------------------------------------------------------------------------------------------------------------------------------------------------------------------------------------------------------------------------------------------------------------------------------|-------------------|
| Appearance   | Liquid                                                                                                                                                                                                                                                                                                                    | Liquid            |
| Color        | Custom Colors                                                                                                                                                                                                                                                                                                             | Transparent       |
| Density@25ºC | 1.3g/cm3                                                                                                                                                                                                                                                                                                                  |                   |
| Mix Ratio    | 4:1 by weight                                                                                                                                                                                                                                                                                                             |                   |
| Hardness     | 3H                                                                                                                                                                                                                                                                                                                        |                   |
| Pot Life     | 30-40mins@25°C                                                                                                                                                                                                                                                                                                            |                   |
| Curing Time  | 16-24hrs@25°C, 12-15hrs@35°C                                                                                                                                                                                                                                                                                              |                   |
|              | 24hrs, Dry Completely                                                                                                                                                                                                                                                                                                     |                   |
| Recoat Time  | 2Hrs                                                                                                                                                                                                                                                                                                                      |                   |
| Thickness    | 1-3 mm                                                                                                                                                                                                                                                                                                                    |                   |
| Shelf Life   | 12 Months                                                                                                                                                                                                                                                                                                                 |                   |
| Application  | Industrial Use - Garages; Warehouses; Airports and hangars;<br>Commercial Use - Shopping malls and boutiques; Hotels; Offices;<br>Showrooms; Restaurants; Hospitals; Schools; Bar Tops, Table Tops.<br>Residential Use – Entrances and hallways; basements;<br>entertainment rooms; bathrooms; kitchens and living rooms; |                   |