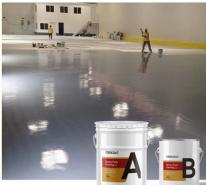

### **Quick Details Of Industrial Epoxy Floor Coating:**

Industrial grade 100% solid epoxy resin flooring is specially formulated for facilities such as heavy-duty manufacturing environments, recycling plants, warehouses, commercial venues, retail locations, aircraft hangers, and parking lots. Just a few examples

The epoxy resin professional 100% solid epoxy resin floor coating system produces an attractive flooring that is sturdy enough for the most demanding industrial facilities. It will dry and solidify quickly, so the downtime is very short; Pedestrian transportation is completed within 12 hours, while motor vehicles are completed within 24 hours or less. It can resist high temperatures, harsh chemical leaks, fuel and acids, has zero volatile organic compounds, almost no odor, has a high gloss surface, and can increase light reflectivity by 400%.