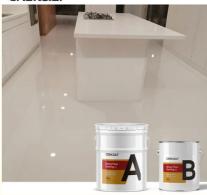

### Advantages Of Industrial Epoxy Floor Coating:

Epoxy flooring is specifically designed for floors that must withstand extreme temperatures, foot and machine traffic, chemicals, oil, and other fluids without peeling or corroding over years of constant use. Food processing, electronics, pharmaceutical, meat and poultry, distilleries, dairy, industrial, and manufacturing facilities are some of the industries for which epoxy flooring is the perfect solution. Because epoxy is poured, there aren't seams, joints, or ridges like with tile or other types of flooring. This makes epoxy a more sanitary flooring option, eliminating cracks and crevices for dirt and bacteria to hide during cleanings. Also, its smooth surface makes it easier for hospital gurneys or forklifts to roll over without jostling or resistance from floor seam bumps. It is a high-performance decorative coating used for the floor.

#### Product Descriptions Of Industrial Epoxy Floor Coating:

| Item         | Epoxy Base Material(A)                                                                                                                                                                                                                                                                                                    | Epoxy Hardener(B) |
|--------------|---------------------------------------------------------------------------------------------------------------------------------------------------------------------------------------------------------------------------------------------------------------------------------------------------------------------------|-------------------|
| Appearance   | Liquid                                                                                                                                                                                                                                                                                                                    | Liquid            |
| Color        | Custom Colors                                                                                                                                                                                                                                                                                                             | Transparent       |
| Density@25ºC | 1.3g/cm3                                                                                                                                                                                                                                                                                                                  |                   |
| Mix Ratio    | 4:1 by weight                                                                                                                                                                                                                                                                                                             |                   |
| Hardness     | 3H                                                                                                                                                                                                                                                                                                                        |                   |
| Pot Life     | 30-40mins@25°C                                                                                                                                                                                                                                                                                                            |                   |
| Curing Time  | 16-24hrs@25ºC, 12-15hrs@35ºC                                                                                                                                                                                                                                                                                              |                   |
|              | 24hrs, Dry Completely                                                                                                                                                                                                                                                                                                     |                   |
| Recoat Time  | 2Hrs                                                                                                                                                                                                                                                                                                                      |                   |
| Thickness    | 1-3 mm                                                                                                                                                                                                                                                                                                                    |                   |
| Shelf Life   | 12 Months                                                                                                                                                                                                                                                                                                                 |                   |
| Application  | Industrial Use - Garages; Warehouses; Airports and hangars;<br>Commercial Use - Shopping malls and boutiques; Hotels; Offices;<br>Showrooms; Restaurants; Hospitals; Schools; Bar Tops, Table Tops.<br>Residential Use – Entrances and hallways; basements;<br>entertainment rooms; bathrooms; kitchens and living rooms; |                   |