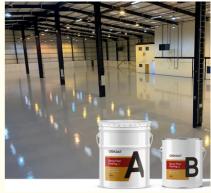

### Advantages Of Industrial Epoxy Floor Coating:

Epoxy flooring is specifically designed for floors that must withstand extreme temperatures, foot and machine traffic, chemicals, oil, and other fluids without peeling or corroding over years of constant use. Food processing, electronics, pharmaceutical, meat and poultry, distilleries, dairy, industrial, and manufacturing facilities are some of the industries for which epoxy flooring is the perfect solution. Because epoxy is poured, there aren't seams, joints, or ridges like with tile or other types of flooring. This makes epoxy a more sanitary flooring option, eliminating cracks and crevices for dirt and bacteria to hide during cleanings. Also, its smooth surface makes it easier for hospital gurneys or forklifts to roll over without jostling or resistance from floor seam bumps. It is a high-performance decorative coating used for the floor.

### Product Descriptions Of Industrial Epoxy Floor Coating:

| 14           | En anno De a a Matanial(A)                                                                                                                                                                                                                                                                                                |                   |
|--------------|---------------------------------------------------------------------------------------------------------------------------------------------------------------------------------------------------------------------------------------------------------------------------------------------------------------------------|-------------------|
| Item         | Epoxy Base Material(A)                                                                                                                                                                                                                                                                                                    | Epoxy Hardener(B) |
| Appearance   | Liquid                                                                                                                                                                                                                                                                                                                    | Liquid            |
| Color        | Custom Colors                                                                                                                                                                                                                                                                                                             | Transparent       |
| Density@25ºC | 1.3g/cm3                                                                                                                                                                                                                                                                                                                  |                   |
| Mix Ratio    | 4:1 by weight                                                                                                                                                                                                                                                                                                             |                   |
| Hardness     | 3H                                                                                                                                                                                                                                                                                                                        |                   |
| Pot Life     | 30-40mins@25°C                                                                                                                                                                                                                                                                                                            |                   |
| Curing Time  | 16-24hrs@25°C, 12-15hrs@35°C                                                                                                                                                                                                                                                                                              |                   |
|              | 24hrs, Dry Completely                                                                                                                                                                                                                                                                                                     |                   |
| Recoat Time  | 2Hrs                                                                                                                                                                                                                                                                                                                      |                   |
| Thickness    | 1-3 mm                                                                                                                                                                                                                                                                                                                    |                   |
| Shelf Life   | 12 Months                                                                                                                                                                                                                                                                                                                 |                   |
| Application  | Industrial Use - Garages; Warehouses; Airports and hangars;<br>Commercial Use - Shopping malls and boutiques; Hotels; Offices;<br>Showrooms; Restaurants; Hospitals; Schools; Bar Tops, Table Tops.<br>Residential Use – Entrances and hallways; basements;<br>entertainment rooms; bathrooms; kitchens and living rooms; |                   |