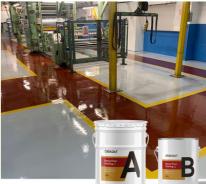

### Advantages Of Industrial Epoxy Floor Coating:

Epoxy flooring is specifically designed for floors that must withstand extreme temperatures, foot and machine traffic, chemicals, oil, and other fluids without peeling or corroding over years of constant use. Food processing, electronics, pharmaceutical, meat and poultry, distilleries, dairy, industrial, and manufacturing facilities are some of the industries for which epoxy flooring is the perfect solution. Because epoxy is poured, there aren't seams, joints, or ridges like with tile or other types of flooring. This makes epoxy a more sanitary flooring option, eliminating cracks and crevices for dirt and bacteria to hide during cleanings. Also, its smooth surface makes it easier for hospital gurneys or forklifts to roll over without jostling or resistance from floor seam bumps. It is a high-performance decorative coating used for the floor.

### Product Descriptions Of Industrial Epoxy Floor Coating:

| 14           | En anno De a a Matanial(A)                                                                                                                                                                                                                                                                                                |                   |
|--------------|---------------------------------------------------------------------------------------------------------------------------------------------------------------------------------------------------------------------------------------------------------------------------------------------------------------------------|-------------------|
| Item         | Epoxy Base Material(A)                                                                                                                                                                                                                                                                                                    | Epoxy Hardener(B) |
| Appearance   | Liquid                                                                                                                                                                                                                                                                                                                    | Liquid            |
| Color        | Custom Colors                                                                                                                                                                                                                                                                                                             | Transparent       |
| Density@25ºC | 1.3g/cm3                                                                                                                                                                                                                                                                                                                  |                   |
| Mix Ratio    | 4:1 by weight                                                                                                                                                                                                                                                                                                             |                   |
| Hardness     | 3H                                                                                                                                                                                                                                                                                                                        |                   |
| Pot Life     | 30-40mins@25°C                                                                                                                                                                                                                                                                                                            |                   |
| Curing Time  | 16-24hrs@25°C, 12-15hrs@35°C                                                                                                                                                                                                                                                                                              |                   |
|              | 24hrs, Dry Completely                                                                                                                                                                                                                                                                                                     |                   |
| Recoat Time  | 2Hrs                                                                                                                                                                                                                                                                                                                      |                   |
| Thickness    | 1-3 mm                                                                                                                                                                                                                                                                                                                    |                   |
| Shelf Life   | 12 Months                                                                                                                                                                                                                                                                                                                 |                   |
| Application  | Industrial Use - Garages; Warehouses; Airports and hangars;<br>Commercial Use - Shopping malls and boutiques; Hotels; Offices;<br>Showrooms; Restaurants; Hospitals; Schools; Bar Tops, Table Tops.<br>Residential Use – Entrances and hallways; basements;<br>entertainment rooms; bathrooms; kitchens and living rooms; |                   |