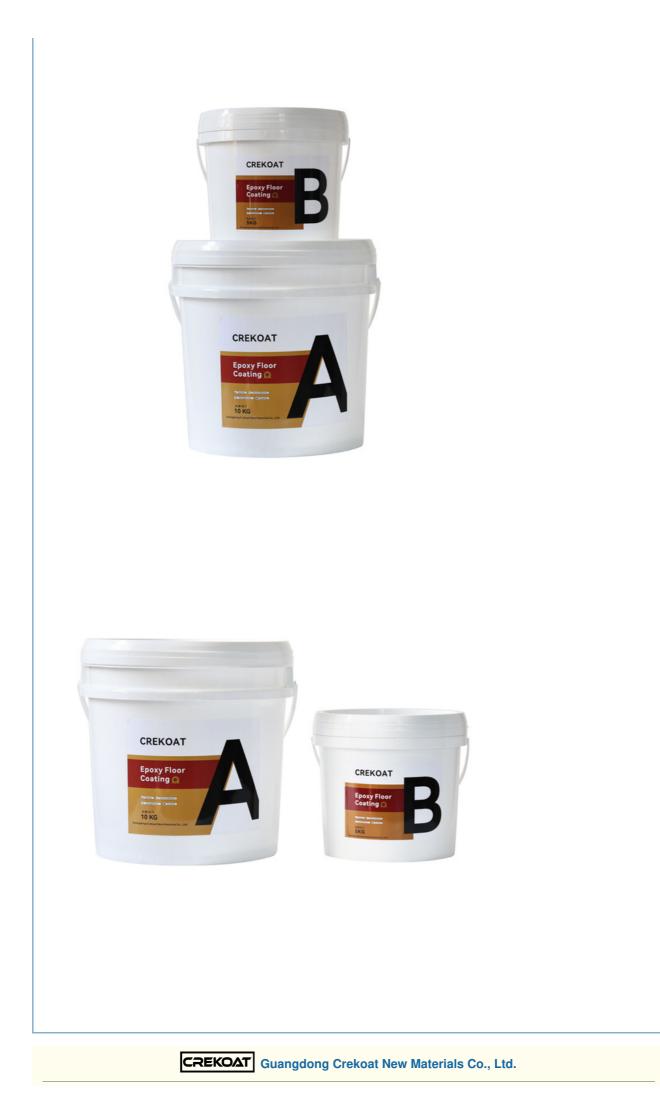

#### Product Descriptions Of Industrial Epoxy Floor Coating:

| Item         | Epoxy Base Material(A)                                                                                                                                                                                                                                                                                                    | Epoxy Hardener(B) |
|--------------|---------------------------------------------------------------------------------------------------------------------------------------------------------------------------------------------------------------------------------------------------------------------------------------------------------------------------|-------------------|
| Appearance   | Liquid                                                                                                                                                                                                                                                                                                                    | Liquid            |
| Color        | Custom Colors                                                                                                                                                                                                                                                                                                             | Transparent       |
| Density@25ºC | 1.3g/cm3                                                                                                                                                                                                                                                                                                                  |                   |
| Mix Ratio    | 4:1 by weight                                                                                                                                                                                                                                                                                                             |                   |
| Hardness     | 3H                                                                                                                                                                                                                                                                                                                        |                   |
| Pot Life     | 30-40mins@25ºC                                                                                                                                                                                                                                                                                                            |                   |
| Curing Time  | 16-24hrs@25°C, 12-15hrs@35°C                                                                                                                                                                                                                                                                                              |                   |
|              | 24hrs, Dry Completely                                                                                                                                                                                                                                                                                                     |                   |
| Recoat Time  | 2Hrs                                                                                                                                                                                                                                                                                                                      |                   |
| Thickness    | 1-3 mm                                                                                                                                                                                                                                                                                                                    |                   |
| Shelf Life   | 12 Months                                                                                                                                                                                                                                                                                                                 |                   |
| Application  | Industrial Use - Garages; Warehouses; Airports and hangars;<br>Commercial Use - Shopping malls and boutiques; Hotels; Offices;<br>Showrooms; Restaurants; Hospitals; Schools; Bar Tops, Table Tops.<br>Residential Use – Entrances and hallways; basements;<br>entertainment rooms; bathrooms; kitchens and living rooms; |                   |