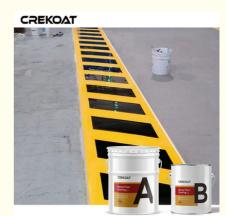

#### Anti Slip Seamless Industrial Epoxy Floor Coating Easy To Clean Flooring System

#### **Quick Details Of Industrial Epoxy Floor Coating:**

We provide anti slip textures to reduce the risk of injury on damp surfaces. The seamless and easy to clean flooring system comes in a variety of colors and surface textures, including matte and glossy finishes, creating a miracle for facility aesthetics. Many people spend over 80% of their time indoors, and we are committed to improving indoor air quality. Our flooring system meets or exceeds low VOC requirements and contributes to multiple aspects of green building certification. Epoxy paint is one of the most common heavy-duty floor coatings, and the reason is easy to understand; They are durable and highly resistant to everything from acid to oil. One of the biggest advantages of polyaspartic acid coating is that it only applies one layer, which saves time and money as it requires fewer materials. And their healing speed is also very fast - you can safely re-enter the space within a few hours after application.