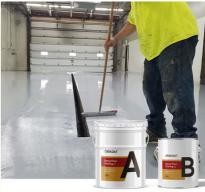

#### **Quick Details Of Concrete Garage Floor Paint:**

Epoxy resin may be the most well-known resin flooring technology due to its excellent mechanical and chemical properties. Epoxy resin flooring can also be customized into various colors, styles, effects, and decoration options. However, there are different types of epoxy resin flooring systems available for various applications. When floor terminology is interchangeable, confusion can sometimes arise, such as coating=floor=screed. This is not technically accurate as different terms have their own profiles and properties.

#### Advantages Of Concrete Garage Floor Paint:

The chemical and acid resistant epoxy phenolic resin coating kit is a two layer acid and chemical resistant phenolic resin coating system. The characteristic of this system is a layer of reinforced epoxy phenolic varnish primer, followed by a layer of phenolic varnish topcoat. This 2-layer floor coating system is very suitable for use in harsh environments where chemical/acid resistance is crucial. We recommend using it in chemical plants, breweries, wineries, breweries, processing plants, battery storage rooms, chrome plating facilities, and other similar applications. This 2-layer coating is designed for applications that frequently experience splashes/spills of acids, chemicals, and solvents. By allowing the primer to "grab" the concrete and then bonding the topcoat to the primer, a super strong and efficient floor coating is formed, thereby enhancing the strength of the floor. This type of floor can also withstand normal wear and tear, impact drops, pH cleaners, liquids, and any other substances that may enter the floor. It is very easy to clean, just use a mop or wet vacuum cleaner, and quickly make your floor look new.

#### Product Descriptions Of Concrete Garage Floor Paint:

| Item         | Epoxy Base Material(A)                                                                                                                                                                                                                                                                                                    | Epoxy Hardener(B) |  |
|--------------|---------------------------------------------------------------------------------------------------------------------------------------------------------------------------------------------------------------------------------------------------------------------------------------------------------------------------|-------------------|--|
| Appearance   | Liquid                                                                                                                                                                                                                                                                                                                    | Liquid            |  |
| Color        | Custom Colors                                                                                                                                                                                                                                                                                                             | Transparent       |  |
| Density@25ºC | 1.3g/cm3                                                                                                                                                                                                                                                                                                                  |                   |  |
| Mix Ratio    | 4:1 by weight                                                                                                                                                                                                                                                                                                             |                   |  |
| Hardness     | ЗН                                                                                                                                                                                                                                                                                                                        |                   |  |
| Pot Life     | 30-40mins@25 <sup>e</sup> C                                                                                                                                                                                                                                                                                               |                   |  |
| Curing Time  | 16-24hrs@25ºC, 12-15hrs@35ºC                                                                                                                                                                                                                                                                                              |                   |  |
|              | 24hrs, Dry Completely                                                                                                                                                                                                                                                                                                     |                   |  |
| Recoat Time  | 2Hrs                                                                                                                                                                                                                                                                                                                      |                   |  |
| Thickness    | 1-3 mm                                                                                                                                                                                                                                                                                                                    |                   |  |
| Shelf Life   | 12 N                                                                                                                                                                                                                                                                                                                      | 12 Months         |  |
| Application  | Industrial Use - Garages; Warehouses; Airports and hangars;<br>Commercial Use - Shopping malls and boutiques; Hotels; Offices;<br>Showrooms; Restaurants; Hospitals; Schools; Bar Tops, Table Tops.<br>Residential Use – Entrances and hallways; basements;<br>entertainment rooms; bathrooms; kitchens and living rooms; |                   |  |