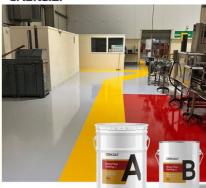

In terms of aesthetics, epoxy resin flooring is seamless and versatile, capable of producing various colors, styles, effects, and decorative options. These properties are suitable for use in industrial and commercial facilities and venues. There are several common types of epoxy resin flooring, such as epoxy terrazzo flooring, epoxy flake coating, epoxy floor coating, and epoxy self-leveling agent.

#### Features Of Concrete Garage Floor Paint:

- 1. Protects against scratches, spills, dirt and more
- 2. Non-yellowing, non-ambering and low odor
- 3. Odorless, non-flammable
- 4. Easy to apply, clean and maintain
- 5. Naturally de-foaming with no ripples
- 6. Tough, high gloss, water resistant coating