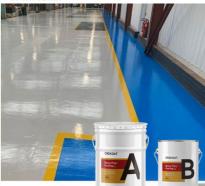

#### Product Descriptions Of Coloured Concrete Floor Paint:

| Item         | Epoxy Base Material(A)                                                                                                                                                                                                                                                                                                    | Epoxy Hardener(B) |
|--------------|---------------------------------------------------------------------------------------------------------------------------------------------------------------------------------------------------------------------------------------------------------------------------------------------------------------------------|-------------------|
| Appearance   | Liquid                                                                                                                                                                                                                                                                                                                    | Liquid            |
| Color        | Custom Colors                                                                                                                                                                                                                                                                                                             | Transparent       |
| Density@25ºC | 1.3g/cm3                                                                                                                                                                                                                                                                                                                  |                   |
| Mix Ratio    | 4:1 by weight                                                                                                                                                                                                                                                                                                             |                   |
| Hardness     | 3H                                                                                                                                                                                                                                                                                                                        |                   |
| Pot Life     | 30-40mins@25ºC                                                                                                                                                                                                                                                                                                            |                   |
| Curing Time  | 16-24hrs@25ºC, 12-15hrs@35ºC                                                                                                                                                                                                                                                                                              |                   |
|              | 24hrs, Dry Completely                                                                                                                                                                                                                                                                                                     |                   |
| Recoat Time  | 2Hrs                                                                                                                                                                                                                                                                                                                      |                   |
| Thickness    | 1-3 mm                                                                                                                                                                                                                                                                                                                    |                   |
| Shelf Life   | 12 Months                                                                                                                                                                                                                                                                                                                 |                   |
| Application  | Industrial Use - Garages; Warehouses; Airports and hangars;<br>Commercial Use - Shopping malls and boutiques; Hotels; Offices;<br>Showrooms; Restaurants; Hospitals; Schools; Bar Tops, Table Tops.<br>Residential Use – Entrances and hallways; basements;<br>entertainment rooms; bathrooms; kitchens and living rooms; |                   |