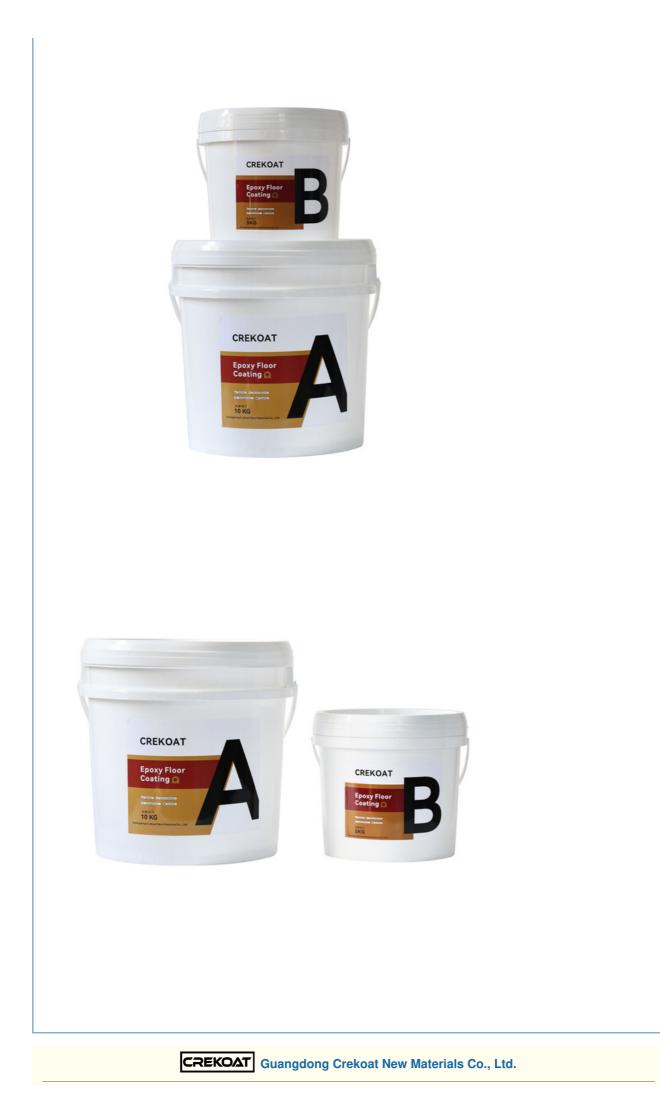

#### Product Descriptions Of Coloured Concrete Floor Paint:

| Item         | Epoxy Base Material(A)                                                                                                                                                                                                                                                                                                    | Epoxy Hardener(B) |
|--------------|---------------------------------------------------------------------------------------------------------------------------------------------------------------------------------------------------------------------------------------------------------------------------------------------------------------------------|-------------------|
| Appearance   | Liquid                                                                                                                                                                                                                                                                                                                    | Liquid            |
| Color        | Custom Colors                                                                                                                                                                                                                                                                                                             | Transparent       |
| Density@25ºC | 1.3g/cm3                                                                                                                                                                                                                                                                                                                  |                   |
| Mix Ratio    | 4:1 by weight                                                                                                                                                                                                                                                                                                             |                   |
| Hardness     | 3H                                                                                                                                                                                                                                                                                                                        |                   |
| Pot Life     | 30-40mins@25ºC                                                                                                                                                                                                                                                                                                            |                   |
| Curing Time  | 16-24hrs@25ºC, 12-15hrs@35ºC                                                                                                                                                                                                                                                                                              |                   |
|              | 24hrs, Dry Completely                                                                                                                                                                                                                                                                                                     |                   |
| Recoat Time  | 2Hrs                                                                                                                                                                                                                                                                                                                      |                   |
| Thickness    | 1-3 mm                                                                                                                                                                                                                                                                                                                    |                   |
| Shelf Life   | 12 Months                                                                                                                                                                                                                                                                                                                 |                   |
| Application  | Industrial Use - Garages; Warehouses; Airports and hangars;<br>Commercial Use - Shopping malls and boutiques; Hotels; Offices;<br>Showrooms; Restaurants; Hospitals; Schools; Bar Tops, Table Tops.<br>Residential Use – Entrances and hallways; basements;<br>entertainment rooms; bathrooms; kitchens and living rooms; |                   |