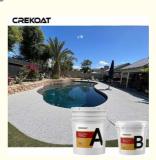

#### **Quick Details Of Epoxy Resin Floor Coating:**

From apartment lobbies to retail showrooms, epoxy flakes flooring is an excellent way to give any concrete floor an attractive, durable, and long-lasting appearance. Our mixed color chips are composed of multiple colors, combined using proprietary manufacturing techniques to make each piece unique. Our special formula epoxy resin has been tested with competitors and has been proven to be the strongest, toughest, and most durable epoxy resin directly used in concrete in the industry. Our epoxy resin penetrates into concrete and has excellent lifelong adhesion. Combine our mixed color garage floor epoxy resin flakes with the epoxy resin system for your next installation to achieve truly outstanding results.

#### **Advantages Of Epoxy Resin Floor Coating:**

Epoxy Flake Coating is a highly-durable floor coating application that incorporates a double broadcast of colored flakes chips with epoxy resin and polyaspartic coatings. The system provides flooring solutions for the most demanding heavy-traffic environments, specifically in areas that require significant traction. The durable and stunning appearance that comes from this epoxy finish will endure for many years to come, with minimal or no maintenance other than regular cleaning using mild cleaning products. UV stable epoxy flake coating offers seamless, safe, highly durable, and easy to clean solutions to meet the most demanding flooring challenges.