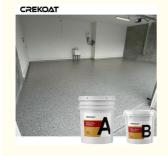

To ensure both a smooth appearance and robust durability, we apply a polyurethane topcoat, offering resilience and an aesthetic edge. Inspired by fashion-forward concepts, this thin film system doesn't compromise durability and remains effortless to clean and maintain, making it an ideal choice for high-traffic areas like garage floors, shopping centers, and residential spaces.

### Features Of Epoxy Resin Floor Coating:

- 1. Engineered to withstand rigorous testing from high pedestrian traffic
- 2. Offering both aesthetic appeal and resilience against wear
- 3. Inspired by Fashion, Engineered for Durability
- 4. Ideal solution for high-traffic areas like garage floors
- 5. Naturally de-foaming with no ripples
- 6. Tough, high gloss, water resistant