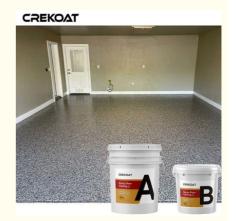

To ensure both a smooth appearance and robust durability, we apply a polyurethane topcoat, offering resilience and an aesthetic edge. Inspired by fashion-forward concepts, this thin film system doesn't compromise durability and remains effortless to clean and maintain, making it an ideal choice for high-traffic areas like garage floors, shopping centers, and residential spaces.

### Features Of Epoxy Resin Floor Coating:

- 1. Engineered to withstand rigorous testing from high pedestrian traffic
- 2. Offering both aesthetic appeal and resilience against wear
- 3. Inspired by Fashion, Engineered for Durability
- 4. Ideal solution for high-traffic areas like garage floors
- 5. Naturally de-foaming with no ripples
- 6. Tough, high gloss, water resistant