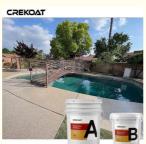

To ensure both a smooth appearance and robust durability, we apply a polyurethane topcoat, offering resilience and an aesthetic edge. Inspired by fashion-forward concepts, this thin film system doesn't compromise durability and remains effortless to clean and maintain, making it an ideal choice for high-traffic areas like garage floors, shopping centers, and residential spaces.

#### **Advantages Of Epoxy Resin Floor Coating:**

Epoxy Flake Coating is a highly-durable floor coating application that incorporates a double broadcast of colored flakes chips with epoxy resin and polyaspartic coatings. The system provides flooring solutions for the most demanding heavy-traffic environments, specifically in areas that require significant traction. The durable and stunning appearance that comes from this epoxy finish will endure for many years to come, with minimal or no maintenance other than regular cleaning using mild cleaning products. UV stable epoxy flake coating offers seamless, safe, highly durable, and easy to clean solutions to meet the most demanding flooring challenges.