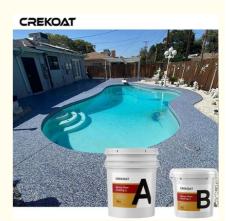

To ensure both a smooth appearance and robust durability, we apply a polyurethane topcoat, offering resilience and an aesthetic edge. Inspired by fashion-forward concepts, this thin film system doesn't compromise durability and remains effortless to clean and maintain, making it an ideal choice for high-traffic areas like garage floors, shopping centers, and residential spaces.

#### **Advantages Of Epoxy Resin Floor Coating:**

Epoxy Flake Coating is a highly-durable floor coating application that incorporates a double broadcast of colored flakes chips with epoxy resin and polyaspartic coatings. The system provides flooring solutions for the most demanding heavy-traffic environments, specifically in areas that require significant traction. The durable and stunning appearance that comes from this epoxy finish will endure for many years to come, with minimal or no maintenance other than regular cleaning using mild cleaning products. UV stable epoxy flake coating offers seamless, safe, highly durable, and easy to clean solutions to meet the most demanding flooring challenges.