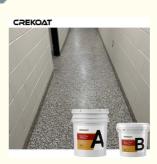

### Colorful Flakes Epoxy Resin Floor Coating Marble Granite Appearance For Garage

### **Product Descriptions Of Epoxy Resin Floor Coating:**

| Item           | Epoxy Resin(A)                                                                                                                                                                                                                                                                                                | Hardener(B) |
|----------------|---------------------------------------------------------------------------------------------------------------------------------------------------------------------------------------------------------------------------------------------------------------------------------------------------------------|-------------|
| Appearance     | Liquid                                                                                                                                                                                                                                                                                                        | Liquid      |
| Color          | Transparent                                                                                                                                                                                                                                                                                                   | Transparent |
| Viscosity@25ºC | 600-800 mPa⋅s                                                                                                                                                                                                                                                                                                 | 50-150      |
| Density, g/cm3 | 1.07±0.05                                                                                                                                                                                                                                                                                                     | 0.95±0.03   |
| Mix Ratio      | 2:1 by weight                                                                                                                                                                                                                                                                                                 |             |
| Hardness       | Shore, D82-85                                                                                                                                                                                                                                                                                                 |             |
| Pot Life       | 30-40mins@25°C                                                                                                                                                                                                                                                                                                |             |
| Curing Time    | 16-24hrs@25°C, 12-15hrs@35°C                                                                                                                                                                                                                                                                                  |             |
|                | 24hrs, Dry Completely                                                                                                                                                                                                                                                                                         |             |
| Thickness      | 1-3 mm                                                                                                                                                                                                                                                                                                        |             |
| Recoat Time    | 2Hrs                                                                                                                                                                                                                                                                                                          |             |
| Shelf Life     | 12 Months                                                                                                                                                                                                                                                                                                     |             |
| Application    | Industrial Use - Garages; Warehouses; Airports and hangars; Commercial Use - Shopping malls and boutiques; Hotels; Offices; Showrooms; Restaurants; Hospitals; Schools; Bar Tops, Table Tops. Residential Use – Entrances and hallways; basements; entertainment rooms; bathrooms; kitchens and living rooms; |             |