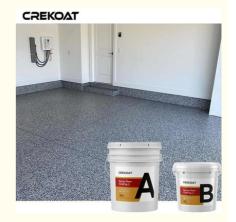

### Colorful Flakes Epoxy Resin Floor Coating Marble Granite Appearance For Garage

### **Product Descriptions Of Epoxy Resin Floor Coating:**

| Item           | Epoxy Resin(A)                                                                                                                                                                                                                                                                                                | Hardener(B) |
|----------------|---------------------------------------------------------------------------------------------------------------------------------------------------------------------------------------------------------------------------------------------------------------------------------------------------------------|-------------|
| Appearance     | Liquid                                                                                                                                                                                                                                                                                                        | Liquid      |
| Color          | Transparent                                                                                                                                                                                                                                                                                                   | Transparent |
| Viscosity@25ºC | 600-800 mPa⋅s                                                                                                                                                                                                                                                                                                 | 50-150      |
| Density, g/cm3 | 1.07±0.05                                                                                                                                                                                                                                                                                                     | 0.95±0.03   |
| Mix Ratio      | 2:1 by weight                                                                                                                                                                                                                                                                                                 |             |
| Hardness       | Shore, D82-85                                                                                                                                                                                                                                                                                                 |             |
| Pot Life       | 30-40mins@25°C                                                                                                                                                                                                                                                                                                |             |
| Curing Time    | 16-24hrs@25°C, 12-15hrs@35°C                                                                                                                                                                                                                                                                                  |             |
|                | 24hrs, Dry Completely                                                                                                                                                                                                                                                                                         |             |
| Thickness      | 1-3 mm                                                                                                                                                                                                                                                                                                        |             |
| Recoat Time    | 2Hrs                                                                                                                                                                                                                                                                                                          |             |
| Shelf Life     | 12 Months                                                                                                                                                                                                                                                                                                     |             |
| Application    | Industrial Use - Garages; Warehouses; Airports and hangars; Commercial Use - Shopping malls and boutiques; Hotels; Offices; Showrooms; Restaurants; Hospitals; Schools; Bar Tops, Table Tops. Residential Use – Entrances and hallways; basements; entertainment rooms; bathrooms; kitchens and living rooms; |             |