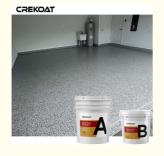

#### **Advantages Of Epoxy Resin Floor Coating:**

Epoxy Flake Coating is a highly-durable floor coating application that incorporates a double broadcast of colored flakes chips with epoxy resin and polyaspartic coatings. The system provides flooring solutions for the most demanding heavy-traffic environments, specifically in areas that require significant traction. The durable and stunning appearance that comes from this epoxy finish will endure for many years to come, with minimal or no maintenance other than regular cleaning using mild cleaning products. UV stable epoxy flake coating offers seamless, safe, highly durable, and easy to clean solutions to meet the most demanding flooring challenges.