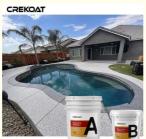

#### **Advantages Of Epoxy Resin Floor Coating:**

Epoxy Flake Coating is a highly-durable floor coating application that incorporates a double broadcast of colored flakes chips with epoxy resin and polyaspartic coatings. The system provides flooring solutions for the most demanding heavy-traffic environments, specifically in areas that require significant traction. The durable and stunning appearance that comes from this epoxy finish will endure for many years to come, with minimal or no maintenance other than regular cleaning using mild cleaning products. UV stable epoxy flake coating offers seamless, safe, highly durable, and easy to clean solutions to meet the most demanding flooring challenges.