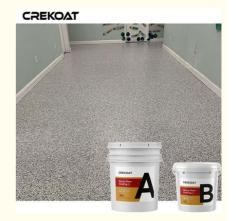

# Polymer Epoxy Resin Floor Coating With Decorative Vinyl Colored **Flakes**

#### Polymer Epoxy Resin Floor Coating With Decorative Vinyl Colored Flakes

#### **Quick Details Of Epoxy Resin Floor Coating:**

If you want to increase the value of your home, improve the durability of the flooring, and beautify your space, you can achieve a dramatic transformation with epoxy flake coating. Epoxy resin flakes are suitable for garages, commercial kitchens, and any surfaces that require wear resistance. The official name is "decorative vinyl colored flakes". Each irregular flake is about 4-5mm thick and is made of polymer coating aggregate composed of vinyl and acrylic resin. The resulting appearance is similar to granite. There are other ways to make thin slices. There are sawdust, metallic flakes, and very commonly used quartz flakes on the market. These different types of flakes have unique uses and are most suitable for special environments.