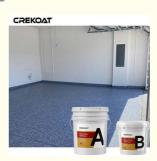

# Colored Flakes Epoxy Resin Floor Coating High Gloss Grey Finishes

#### Colored Flakes Epoxy Resin Floor Coating High Gloss Grey Finishes

#### **Advantages Of Epoxy Resin Floor Coating:**

Epoxy Flake Coating is a highly-durable floor coating application that incorporates a double broadcast of colored flakes chips with epoxy resin and polyaspartic coatings. The system provides flooring solutions for the most demanding heavy-traffic environments, specifically in areas that require significant traction. The durable and stunning appearance that comes from this epoxy finish will endure for many years to come, with minimal or no maintenance other than regular cleaning using mild cleaning products. UV stable epoxy flake coating offers seamless, safe, highly durable, and easy to clean solutions to meet the most demanding flooring challenges.