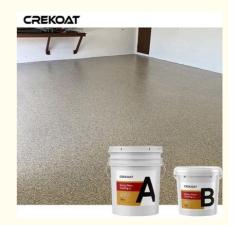

# Colored Flakes Epoxy Resin Floor Coating High Gloss Grey Finishes

#### Colored Flakes Epoxy Resin Floor Coating High Gloss Grey Finishes

#### **Product Descriptions Of Epoxy Resin Floor Coating:**

| lka-ma         | Frank Dasin(A)                                                    | Handanan(D) |
|----------------|-------------------------------------------------------------------|-------------|
| Item           | Epoxy Resin(A)                                                    | Hardener(B) |
| Appearance     | Liquid                                                            | Liquid      |
| Color          | Transparent                                                       | Transparent |
| Viscosity@25ºC | 600-800 mPa⋅s                                                     | 50-150      |
| Density, g/cm3 | 1.07±0.05                                                         | 0.95±0.03   |
| Mix Ratio      | 2:1 by weight                                                     |             |
| Hardness       | Shore, D82-85                                                     |             |
| Pot Life       | 30-40mins@25ºC                                                    |             |
| Curing Time    | 16-24hrs@25°C, 12-15hrs@35°C                                      |             |
|                | 24hrs, Dry Completely                                             |             |
| Thickness      | 1-3 mm                                                            |             |
| Recoat Time    | 2Hrs                                                              |             |
| Shelf Life     | 12 Months                                                         |             |
| Application    | Industrial Use - Garages; Warehouses; Airports and hangars;       |             |
|                | Commercial Use - Shopping malls and boutiques; Hotels; Offices;   |             |
|                | Showrooms; Restaurants; Hospitals; Schools; Bar Tops, Table Tops. |             |
|                | Residential Use – Entrances and hallways; basements;              |             |
|                | entertainment rooms; bathrooms; kitchens and living rooms;        |             |