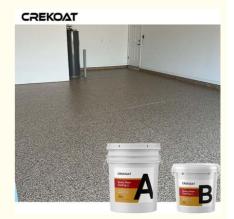

#### Clear Epoxy Resin Floor Coating Flakes Polyurethane Polyaspartic For Concrete Floors

#### **Quick Details Of Epoxy Resin Floor Coating:**

Epoxy flake floor coating is applied in two steps: primer and topcoat. The primer is usually composed of 100% solid epoxy resin, which helps to ensure the durability of the finished product. After the epoxy resin primer is applied, add decorative flakes or debris before applying the topcoat. The topcoat is usually made of polyurethane or polyaspartic resin, providing additional wear protection. Coated with topcoat, the floor must cure for 24 hours before use. Once cured, your epoxy flake flooring will become tough, durable, and easy to maintain! Epoxy flake flooring can be applied to new and existing concrete flooring. When applying coatings on existing concrete floors, ensure that the surface is clean, flat, and free from cracks or defects.

#### **Advantages Of Epoxy Resin Floor Coating:**

Epoxy Flake Coating is a highly-durable floor coating application that incorporates a double broadcast of colored flakes chips with epoxy resin and polyaspartic coatings. The system provides flooring solutions for the most demanding heavy-traffic environments, specifically in areas that require significant traction. The durable and stunning appearance that comes from this epoxy finish will endure for many years to come, with minimal or no maintenance other than regular cleaning using mild cleaning products. UV stable epoxy flake coating offers seamless, safe, highly durable, and easy to clean solutions to meet the most demanding flooring challenges.