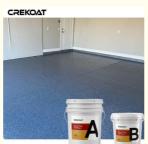

#### Clear Epoxy Resin Floor Coating Flakes Polyurethane Polyaspartic For Concrete Floors

#### **Quick Details Of Epoxy Resin Floor Coating:**

Epoxy flake floor coating is applied in two steps: primer and topcoat. The primer is usually composed of 100% solid epoxy resin, which helps to ensure the durability of the finished product. After the epoxy resin primer is applied, add decorative flakes or debris before applying the topcoat. The topcoat is usually made of polyurethane or polyaspartic resin, providing additional wear protection. Coated with topcoat, the floor must cure for 24 hours before use. Once cured, your epoxy flake flooring will become tough, durable, and easy to maintain! Epoxy flake flooring can be applied to new and existing concrete flooring. When applying coatings on existing concrete floors, ensure that the surface is clean, flat, and free from cracks or defects.

#### **Advantages Of Epoxy Resin Floor Coating:**

Epoxy Flake Coating is a highly-durable floor coating application that incorporates a double broadcast of colored flakes chips with epoxy resin and polyaspartic coatings. The system provides flooring solutions for the most demanding heavy-traffic environments, specifically in areas that require significant traction. The durable and stunning appearance that comes from this epoxy finish will endure for many years to come, with minimal or no maintenance other than regular cleaning using mild cleaning products. UV stable epoxy flake coating offers seamless, safe, highly durable, and easy to clean solutions to meet the most demanding flooring challenges.