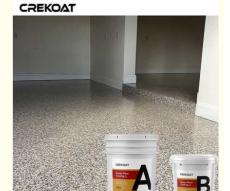

#### Clear Epoxy Resin Floor Coating Flakes Polyurethane Polyaspartic For Concrete Floors

#### **Quick Details Of Epoxy Resin Floor Coating:**

Epoxy flake floor coating is applied in two steps: primer and topcoat. The primer is usually composed of 100% solid epoxy resin, which helps to ensure the durability of the finished product. After the epoxy resin primer is applied, add decorative flakes or debris before applying the topcoat. The topcoat is usually made of polyurethane or polyaspartic resin, providing additional wear protection. Coated with topcoat, the floor must cure for 24 hours before use. Once cured, your epoxy flake flooring will become tough, durable, and easy to maintain! Epoxy flake flooring can be applied to new and existing concrete flooring. When applying coatings on existing concrete floors, ensure that the surface is clean, flat, and free from cracks or defects.

#### **Advantages Of Epoxy Resin Floor Coating:**

Epoxy Flake Coating is a highly-durable floor coating application that incorporates a double broadcast of colored flakes chips with epoxy resin and polyaspartic coatings. The system provides flooring solutions for the most demanding heavy-traffic environments, specifically in areas that require significant traction. The durable and stunning appearance that comes from this epoxy finish will endure for many years to come, with minimal or no maintenance other than regular cleaning using mild cleaning products. UV stable epoxy flake coating offers seamless, safe, highly durable, and easy to clean solutions to meet the most demanding flooring challenges.