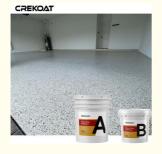

#### Clear Epoxy Resin Floor Coating Flakes Polyurethane Polyaspartic For Concrete Floors

#### **Quick Details Of Epoxy Resin Floor Coating:**

Epoxy flake floor coating is applied in two steps: primer and topcoat. The primer is usually composed of 100% solid epoxy resin, which helps to ensure the durability of the finished product. After the epoxy resin primer is applied, add decorative flakes or debris before applying the topcoat. The topcoat is usually made of polyurethane or polyaspartic resin, providing additional wear protection. Coated with topcoat, the floor must cure for 24 hours before use. Once cured, your epoxy flake flooring will become tough, durable, and easy to maintain! Epoxy flake flooring can be applied to new and existing concrete flooring. When applying coatings on existing concrete floors, ensure that the surface is clean, flat, and free from cracks or defects.

#### **Advantages Of Epoxy Resin Floor Coating:**

Epoxy Flake Coating is a highly-durable floor coating application that incorporates a double broadcast of colored flakes chips with epoxy resin and polyaspartic coatings. The system provides flooring solutions for the most demanding heavy-traffic environments, specifically in areas that require significant traction. The durable and stunning appearance that comes from this epoxy finish will endure for many years to come, with minimal or no maintenance other than regular cleaning using mild cleaning products. UV stable epoxy flake coating offers seamless, safe, highly durable, and easy to clean solutions to meet the most demanding flooring challenges.