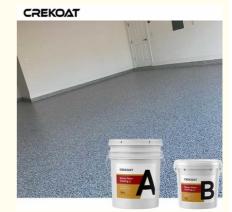

#### **Quick Details Of Flake Epoxy Floor Coating:**

Epoxy flake coatings are becoming a popular choice for customized floor finishes. Epoxy flake coatings have versatility and a range of colors, textures, patterns, and designs, achieving great aesthetic appeal. It only requires some creativity to create an attractive floor finish. It doesn't require much maintenance. The best way to maintain epoxy flake coated flooring is through simple standard cleaning, whether using a mop, broom, scrub, or vacuum cleaner, as well as soap and detergent. It has high resistance to chemicals, impacts, dirt, moisture, and scratches, making the floor easy to clean. Another advantage of epoxy flake coating is its anti slip properties. This is an important function required by many commercial and industrial venues to ensure the safety of employees and customers.

#### **Advantages Of Flake Epoxy Floor Coating:**

Epoxy Flake Coating is a highly-durable floor coating application that incorporates a double broadcast of colored flakes chips with epoxy resin and polyaspartic coatings. The system provides flooring solutions for the most demanding heavy-traffic environments, specifically in areas that require significant traction. The durable and stunning appearance that comes from this epoxy finish will endure for many years to come, with minimal or no maintenance other than regular cleaning using mild cleaning products. UV stable epoxy flake coating offers seamless, safe, highly durable, and easy to clean solutions to meet the most demanding flooring challenges.

#### **Product Descriptions Of Flake Epoxy Floor Coating:**

| Item           | Epoxy Resin(A)                                                    | Hardener(B) |
|----------------|-------------------------------------------------------------------|-------------|
| Appearance     | Liquid                                                            | Liquid      |
| Color          | Transparent                                                       | Transparent |
| Viscosity@25ºC | 600-800 mPa⋅s                                                     | 50-150      |
| Density, g/cm3 | 1.07±0.05                                                         | 0.95±0.03   |
| Mix Ratio      | 2:1 by weight                                                     |             |
| Hardness       | Shore, D82-85                                                     |             |
| Pot Life       | 30-40mins@25°C                                                    |             |
| Curing Time    | 16-24hrs@25ºC, 12-15hrs@35ºC                                      |             |
|                | 24hrs, Dry Completely                                             |             |
| Thickness      | 1-3 mm                                                            |             |
| Recoat Time    | 2Hrs                                                              |             |
| Shelf Life     | 12 Months                                                         |             |
| Application    | Industrial Use - Garages; Warehouses; Airports and hangars;       |             |
|                | Commercial Use - Shopping malls and boutiques; Hotels; Offices;   |             |
|                | Showrooms; Restaurants; Hospitals; Schools; Bar Tops, Table Tops. |             |
|                | Residential Use – Entrances and hallways; basements;              |             |
|                | entertainment rooms; bathrooms; kitchens and living rooms;        |             |