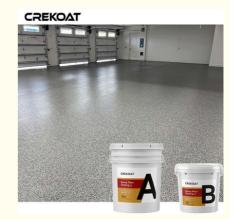

#### **Quick Details Of Flake Epoxy Floor Coating:**

Epoxy flake coatings are becoming a popular choice for customized floor finishes. Epoxy flake coatings have versatility and a range of colors, textures, patterns, and designs, achieving great aesthetic appeal. It only requires some creativity to create an attractive floor finish. It doesn't require much maintenance. The best way to maintain epoxy flake coated flooring is through simple standard cleaning, whether using a mop, broom, scrub, or vacuum cleaner, as well as soap and detergent. It has high resistance to chemicals, impacts, dirt, moisture, and scratches, making the floor easy to clean. Another advantage of epoxy flake coating is its anti slip properties. This is an important function required by many commercial and industrial venues to ensure the safety of employees and customers.

#### **Advantages Of Flake Epoxy Floor Coating:**

Epoxy Flake Coating is a highly-durable floor coating application that incorporates a double broadcast of colored flakes chips with epoxy resin and polyaspartic coatings. The system provides flooring solutions for the most demanding heavy-traffic environments, specifically in areas that require significant traction. The durable and stunning appearance that comes from this epoxy finish will endure for many years to come, with minimal or no maintenance other than regular cleaning using mild cleaning products. UV stable epoxy flake coating offers seamless, safe, highly durable, and easy to clean solutions to meet the most demanding flooring challenges.

#### **Product Descriptions Of Flake Epoxy Floor Coating:**

| Item           | Epoxy Resin(A)                                                    | Hardener(B) |
|----------------|-------------------------------------------------------------------|-------------|
| Appearance     | Liquid                                                            | Liquid      |
| Color          | Transparent                                                       | Transparent |
| Viscosity@25ºC | 600-800 mPa⋅s                                                     | 50-150      |
| Density, g/cm3 | 1.07±0.05                                                         | 0.95±0.03   |
| Mix Ratio      | 2:1 by weight                                                     |             |
| Hardness       | Shore, D82-85                                                     |             |
| Pot Life       | 30-40mins@25°C                                                    |             |
| Curing Time    | 16-24hrs@25ºC, 12-15hrs@35ºC                                      |             |
|                | 24hrs, Dry Completely                                             |             |
| Thickness      | 1-3 mm                                                            |             |
| Recoat Time    | 2Hrs                                                              |             |
| Shelf Life     | 12 Months                                                         |             |
| Application    | Industrial Use - Garages; Warehouses; Airports and hangars;       |             |
|                | Commercial Use - Shopping malls and boutiques; Hotels; Offices;   |             |
|                | Showrooms; Restaurants; Hospitals; Schools; Bar Tops, Table Tops. |             |
|                | Residential Use – Entrances and hallways; basements;              |             |
|                | entertainment rooms; bathrooms; kitchens and living rooms;        |             |