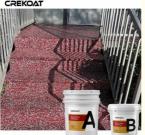

# 100% Solid Epoxy Resin Flake Concrete Coating 2 Component Product

#### 100% Solid Epoxy Resin Flake Concrete Coating Two Component Product

#### **Quick Details Of Flake Concrete Coating:**

The rapid curing of epoxy resin is a key component of our flake system, which is a fast curing, VOC compliant, 100% solid, two component product used as a primer and broadcast coating for colored flakes (chips) and other flooring. It has good adhesion and concealment to concrete in single coating applications. It can also withstand moisture emissions of up to 9 pounds (6.9% MC) without the need for barrier coatings in many cases. Adhere to damp or dry concrete and provide sufficient opening time for broadcast into the coating. At the same time, it quickly solidifies for customers, with low odor and zero volatile organic compounds. Our epoxy flake system is a better experience for all participants.