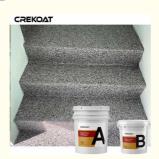

# 100% Solid Epoxy Resin Flake Concrete Coating 2 Component Product

#### 100% Solid Epoxy Resin Flake Concrete Coating Two Component Product

#### **Advantages Of Flake Concrete Coating:**

Epoxy Flake Coating is a highly-durable floor coating application that incorporates a double broadcast of colored flakes chips with epoxy resin and polyaspartic coatings. The system provides flooring solutions for the most demanding heavy-traffic environments, specifically in areas that require significant traction. The durable and stunning appearance that comes from this epoxy finish will endure for many years to come, with minimal or no maintenance other than regular cleaning using mild cleaning products. UV stable epoxy flake coating offers seamless, safe, highly durable, and easy to clean solutions to meet the most demanding flooring challenges.