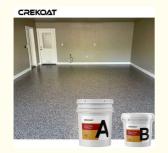

# 100% Solid Epoxy Resin Flake Concrete Coating 2 Component Product

#### 100% Solid Epoxy Resin Flake Concrete Coating Two Component Product

#### **Quick Details Of Flake Concrete Coating:**

The rapid curing of epoxy resin is a key component of our flake system, which is a fast curing, VOC compliant, 100% solid, two component product used as a primer and broadcast coating for colored flakes (chips) and other flooring. It has good adhesion and concealment to concrete in single coating applications. It can also withstand moisture emissions of up to 9 pounds (6.9% MC) without the need for barrier coatings in many cases. Adhere to damp or dry concrete and provide sufficient opening time for broadcast into the coating. At the same time, it quickly solidifies for customers, with low odor and zero volatile organic compounds. Our epoxy flake system is a better experience for all participants.