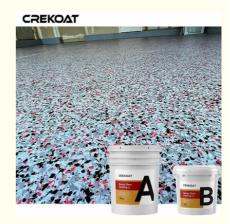

# 100% Solid Epoxy Resin Flake Concrete Coating 2 Component Product

#### 100% Solid Epoxy Resin Flake Concrete Coating Two Component Product

#### **Quick Details Of Flake Concrete Coating:**

The rapid curing of epoxy resin is a key component of our flake system, which is a fast curing, VOC compliant, 100% solid, two component product used as a primer and broadcast coating for colored flakes (chips) and other flooring. It has good adhesion and concealment to concrete in single coating applications. It can also withstand moisture emissions of up to 9 pounds (6.9% MC) without the need for barrier coatings in many cases. Adhere to damp or dry concrete and provide sufficient opening time for broadcast into the coating. At the same time, it quickly solidifies for customers, with low odor and zero volatile organic compounds. Our epoxy flake system is a better experience for all participants.