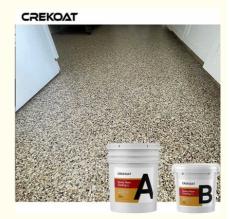

# 100% Solid Epoxy Resin Flake Concrete Coating 2 Component Product

#### 100% Solid Epoxy Resin Flake Concrete Coating Two Component Product

#### **Quick Details Of Flake Concrete Coating:**

The rapid curing of epoxy resin is a key component of our flake system, which is a fast curing, VOC compliant, 100% solid, two component product used as a primer and broadcast coating for colored flakes (chips) and other flooring. It has good adhesion and concealment to concrete in single coating applications. It can also withstand moisture emissions of up to 9 pounds (6.9% MC) without the need for barrier coatings in many cases. Adhere to damp or dry concrete and provide sufficient opening time for broadcast into the coating. At the same time, it quickly solidifies for customers, with low odor and zero volatile organic compounds. Our epoxy flake system is a better experience for all participants.