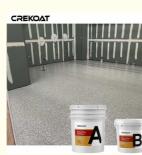

of Origin:
- Brand Name:
- Certification:
- Model Number:
- Minimum Order Quantity:
- Price:

Our Product Introduction

for more products please visit us on epoxyresinfloorcoating.com

- Packaging Details:
- Delivery Time:
- 3-7 Working days • Payment Terms:

CHINA

- T/T, Western Union, MoneyGram
- Supply Ability: 1000000 Ton/Year

# CREKOAT



# **Product Specification**

- Dignified Name:
- Orthodox:
- Materials:
- . Key Words:
- · Application:
- Mixing Ratio:
- Pot Life:
- Shelf Life:
- Highlight:

- Epoxy Chip Garage Floor Two Pack Epoxy Resin Systems
- Epoxy Resin And Hardener
- Interior Or Exterior Use
- Wood, Brick, Ceramic, Concrete
- 2:1 By Weight
- 30 Minutes
- 12 Months
- Colour Flake Epoxy Resin Floor Coating, **TDS Epoxy Resin Floor Coating**

### CREKOAT



## More Images









### Epoxy Colour Flake Coating Epoxy Resin Flooring Liquid Resistant

### **Quick Details Of Epoxy Colour Flake Coating:**

Most commercial and residential garages have epoxy resin flooring. The main reason for this situation is that the epoxy resin coating on the garage floor is liquid resistant. Therefore, chemical, grease, and oil spills, as well as rain and snow on epoxy resin floors, rarely cause any significant stains or damage. Business and home interiors also make epoxy flooring one of their top choices. Although epoxy flooring in commercial and residential garages has aesthetic appeal, the main focus is on the floor's resistance to liquids, tire marks, and impact. However, when epoxy resin flooring is installed inside a business or home, aesthetic appeal occupies a central