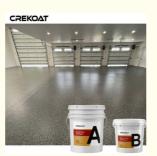

f Origin:
- Brand Name:
- Certification:
- Model Number:
- Minimum Order Quantity:
- Price:

Our Product Introduction

for more products please visit us on epoxyresinfloorcoating.com

- Packaging Details:
- Delivery Time:
- 3-7 Working days • Payment Terms:

CHINA

- T/T, Western Union, MoneyGram
- Supply Ability: 1000000 Ton/Year

# CREKOAT



# **Product Specification**

- Dignified Name:
- Orthodox:
- Materials:
- . Key Words:
- · Application:
- Mixing Ratio:
- Pot Life:
- Shelf Life:
- Highlight:

- Epoxy Chip Garage Floor Two Pack Epoxy Resin Systems
- Epoxy Resin And Hardener
- Interior Or Exterior Use
- Wood, Brick, Ceramic, Concrete
- 2:1 By Weight
- 30 Minutes
- 12 Months
- Colour Flake Epoxy Resin Floor Coating, **TDS Epoxy Resin Floor Coating**

### CREKOAT



## More Images









### Epoxy Colour Flake Coating Epoxy Resin Flooring Liquid Resistant

### **Quick Details Of Epoxy Colour Flake Coating:**

Most commercial and residential garages have epoxy resin flooring. The main reason for this situation is that the epoxy resin coating on the garage floor is liquid resistant. Therefore, chemical, grease, and oil spills, as well as rain and snow on epoxy resin floors, rarely cause any significant stains or damage. Business and home interiors also make epoxy flooring one of their top choices. Although epoxy flooring in commercial and residential garages has aesthetic appeal, the main focus is on the floor's resistance to liquids, tire marks, and impact. However, when epoxy resin flooring is installed inside a business or home, aesthetic appeal occupies a central p