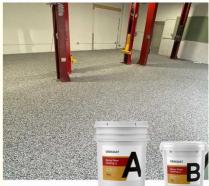

### Epoxy Colour Flake Coating Epoxy Resin Flooring Liquid Resistant

### **Quick Details Of Epoxy Colour Flake Coating:**

Most commercial and residential garages have epoxy resin flooring. The main reason for this situation is that the epoxy resin coating on the garage floor is liquid resistant. Therefore, chemical, grease, and oil spills, as well as rain and snow on epoxy resin floors, rarely cause any significant stains or damage. Business and home interiors also make epoxy flooring one of their top choices. Although epoxy flooring in commercial and residential garages has aesthetic appeal, the main focus is on the floor's resistance to liquids, tire marks, and impact. However, when epoxy resin flooring is installed inside a business or home, aesthetic appeal occupies a central position. This is where epoxy flooring comes.

### Advantages Of Epoxy Colour Flake Coating:

Epoxy Flake Coating is a highly-durable floor coating application that incorporates a double broadcast of colored flakes chips with epoxy resin and polyaspartic coatings. The system provides flooring solutions for the most demanding heavy-traffic environments, specifically in areas that require significant traction. The durable and stunning appearance that comes from this epoxy finish will endure for many years to come, with minimal or no maintenance other than regular cleaning using mild cleaning products. UV stable epoxy flake coating offers seamless, safe, highly durable, and easy to clean solutions to meet the most demanding flooring challenges.