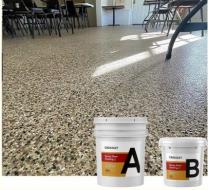

### Epoxy Colour Flake Coating Epoxy Resin Flooring Liquid Resistant

### **Quick Details Of Epoxy Colour Flake Coating:**

Most commercial and residential garages have epoxy resin flooring. The main reason for this situation is that the epoxy resin coating on the garage floor is liquid resistant. Therefore, chemical, grease, and oil spills, as well as rain and snow on epoxy resin floors, rarely cause any significant stains or damage. Business and home interiors also make epoxy flooring one of their top choices. Although epoxy flooring in commercial and residential garages has aesthetic appeal, the main focus is on the floor's resistance to liquids, tire marks, and impact. However, when epoxy resin flooring is installed inside a business or home, aesthetic appeal occupies a central position. This is where epoxy flooring comes.

### Advantages Of Epoxy Colour Flake Coating:

Epoxy Flake Coating is a highly-durable floor coating application that incorporates a double broadcast of colored flakes chips with epoxy resin and polyaspartic coatings. The system provides flooring solutions for the most demanding heavy-traffic environments, specifically in areas that require significant traction. The durable and stunning appearance that comes from this epoxy finish will endure for many years to come, with minimal or no maintenance other than regular cleaning using mild cleaning products. UV stable epoxy flake coating offers seamless, safe, highly durable, and easy to clean solutions to meet the most demanding flooring challenges.