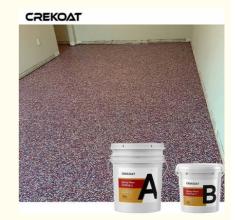

#### Multi Colors Epoxy Flake Floor Coating With Water Based Clear Epoxy Resin

#### **Quick Details Of Epoxy Flake Floor Coating:**

Epoxy resin flakes, color chips, and color flasks, no matter what they are called, are all color explosions that will definitely turn dull floors into interesting and attractive ones. Vinyl colored flake is a mixture of vinyl resin and acrylic (approximately 4mm thick). When choosing the color of flakes, always consider the color of the basecoat floor. The epoxy resin flake coating should match the color of the basecoat floor. However, if the entire floor needs to be covered with epoxy resin flakes, there is no need for the basecoat floor to match the epoxy resin flakes. Floors can also be covered with lightweight, medium, and heavy-duty epoxy flakes.

#### **Product Descriptions Of Epoxy Flake Floor Coating:**

| Item           | Epoxy Resin(A)                                                    | Hardener(B) |
|----------------|-------------------------------------------------------------------|-------------|
| Appearance     | Liquid                                                            | Liquid      |
| Color          | Transparent                                                       | Transparent |
| Viscosity@25°C | 600-800 mPa⋅s                                                     | 50-150      |
| Density, g/cm3 | 1.07±0.05                                                         | 0.95±0.03   |
| Mix Ratio      | 2:1 by weight                                                     |             |
| Hardness       | Shore, D82-85                                                     |             |
| Pot Life       | 30-40mins@25°C                                                    |             |
| Curing Time    | 16-24hrs@25ºC, 12-15hrs@35ºC                                      |             |
|                | 24hrs, Dry Completely                                             |             |
| Thickness      | 1-3 mm                                                            |             |
| Recoat Time    | 2Hrs                                                              |             |
| Shelf Life     | 12 Months                                                         |             |
| Application    | Industrial Use - Garages; Warehouses; Airports and hangars;       |             |
|                | Commercial Use - Shopping malls and boutiques; Hotels; Offices;   |             |
|                | Showrooms; Restaurants; Hospitals; Schools; Bar Tops, Table Tops. |             |
|                | Residential Use – Entrances and hallways; basements;              |             |
|                | entertainment rooms; bathrooms; kitchens and living rooms;        |             |