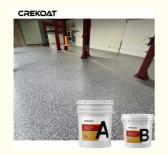

#### Multi Colors Epoxy Flake Floor Coating With Water Based Clear Epoxy Resin

#### **Quick Details Of Epoxy Flake Floor Coating:**

Epoxy resin flakes, color chips, and color flasks, no matter what they are called, are all color explosions that will definitely turn dull floors into interesting and attractive ones. Vinyl colored flake is a mixture of vinyl resin and acrylic (approximately 4mm thick). When choosing the color of flakes, always consider the color of the basecoat floor. The epoxy resin flake coating should match the color of the basecoat floor. However, if the entire floor needs to be covered with epoxy resin flakes, there is no need for the basecoat floor to match the epoxy resin flakes. Floors can also be covered with lightweight, medium, and heavy-duty epoxy flakes.

#### **Product Descriptions Of Epoxy Flake Floor Coating:**

| Item           | Epoxy Resin(A)                                                    | Hardener(B) |
|----------------|-------------------------------------------------------------------|-------------|
| Appearance     | Liquid                                                            | Liquid      |
| Color          | Transparent                                                       | Transparent |
| Viscosity@25°C | 600-800 mPa⋅s                                                     | 50-150      |
| Density, g/cm3 | 1.07±0.05                                                         | 0.95±0.03   |
| Mix Ratio      | 2:1 by weight                                                     |             |
| Hardness       | Shore, D82-85                                                     |             |
| Pot Life       | 30-40mins@25°C                                                    |             |
| Curing Time    | 16-24hrs@25ºC, 12-15hrs@35ºC                                      |             |
|                | 24hrs, Dry Completely                                             |             |
| Thickness      | 1-3 mm                                                            |             |
| Recoat Time    | 2Hrs                                                              |             |
| Shelf Life     | 12 Months                                                         |             |
| Application    | Industrial Use - Garages; Warehouses; Airports and hangars;       |             |
|                | Commercial Use - Shopping malls and boutiques; Hotels; Offices;   |             |
|                | Showrooms; Restaurants; Hospitals; Schools; Bar Tops, Table Tops. |             |
|                | Residential Use – Entrances and hallways; basements;              |             |
|                | entertainment rooms; bathrooms; kitchens and living rooms;        |             |