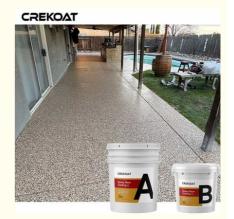

#### Multi Colors Epoxy Flake Floor Coating With Water Based Clear Epoxy Resin

#### **Quick Details Of Epoxy Flake Floor Coating:**

Epoxy resin flakes, color chips, and color flasks, no matter what they are called, are all color explosions that will definitely turn dull floors into interesting and attractive ones. Vinyl colored flake is a mixture of vinyl resin and acrylic (approximately 4mm thick). When choosing the color of flakes, always consider the color of the basecoat floor. The epoxy resin flake coating should match the color of the basecoat floor. However, if the entire floor needs to be covered with epoxy resin flakes, there is no need for the basecoat floor to match the epoxy resin flakes. Floors can also be covered with lightweight, medium, and heavy-duty epoxy flakes.

#### **Product Descriptions Of Epoxy Flake Floor Coating:**

| Item           | Epoxy Resin(A)                                                    | Hardener(B) |
|----------------|-------------------------------------------------------------------|-------------|
| Appearance     | Liquid                                                            | Liquid      |
| Color          | Transparent                                                       | Transparent |
| Viscosity@25°C | 600-800 mPa⋅s                                                     | 50-150      |
| Density, g/cm3 | 1.07±0.05                                                         | 0.95±0.03   |
| Mix Ratio      | 2:1 by weight                                                     |             |
| Hardness       | Shore, D82-85                                                     |             |
| Pot Life       | 30-40mins@25°C                                                    |             |
| Curing Time    | 16-24hrs@25ºC, 12-15hrs@35ºC                                      |             |
|                | 24hrs, Dry Completely                                             |             |
| Thickness      | 1-3 mm                                                            |             |
| Recoat Time    | 2Hrs                                                              |             |
| Shelf Life     | 12 Months                                                         |             |
| Application    | Industrial Use - Garages; Warehouses; Airports and hangars;       |             |
|                | Commercial Use - Shopping malls and boutiques; Hotels; Offices;   |             |
|                | Showrooms; Restaurants; Hospitals; Schools; Bar Tops, Table Tops. |             |
|                | Residential Use – Entrances and hallways; basements;              |             |
|                | entertainment rooms; bathrooms; kitchens and living rooms;        |             |