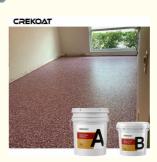

#### **Epoxy Resin Concrete Flake Paint Anti Slip Protection For Garage Flooring**

#### **Quick Details Of Concrete Flake Paint:**

Epoxy resin flakes can mask the defects of concrete and epoxy resin floor coatings themselves. The epoxy resin flakes attracted so much attention that the defects on the floor were almost unnoticed. As long as you have enough creativity, you can provide a unique epoxy flake floor for your garage that can be used for a long time. This is a simple process. First, take a look at the theme of your home. Choose a flake flooring design that complements both color and design. If there is a lot of traffic in your garage, choose dark snowflakes. Determine the size of the flakes and the floor area you want to cover. You can also choose to add anti slip protection on epoxy flake flooring.

#### **Advantages Of Concrete Flake Paint:**

Epoxy Flake Coating is a highly-durable floor coating application that incorporates a double broadcast of colored flakes chips with epoxy resin and polyaspartic coatings. The system provides flooring solutions for the most demanding heavy-traffic environments, specifically in areas that require significant traction. The durable and stunning appearance that comes from this epoxy finish will endure for many years to come, with minimal or no maintenance other than regular cleaning using mild cleaning products. UV stable epoxy flake coating offers seamless, safe, highly durable, and easy to clean solutions to meet the most demanding flooring challenges.