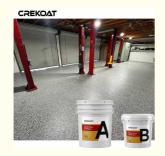

#### **Epoxy Resin Concrete Flake Paint Anti Slip Protection For Garage Flooring**

#### **Quick Details Of Concrete Flake Paint:**

Epoxy resin flakes can mask the defects of concrete and epoxy resin floor coatings themselves. The epoxy resin flakes attracted so much attention that the defects on the floor were almost unnoticed. As long as you have enough creativity, you can provide a unique epoxy flake floor for your garage that can be used for a long time. This is a simple process. First, take a look at the theme of your home. Choose a flake flooring design that complements both color and design. If there is a lot of traffic in your garage, choose dark snowflakes. Determine the size of the flakes and the floor area you want to cover. You can also choose to add anti slip protection on epoxy flake flooring.

#### **Product Descriptions Of Concrete Flake Paint:**

| Item           | Epoxy Resin(A)                                                    | Hardener(B) |
|----------------|-------------------------------------------------------------------|-------------|
| Appearance     | Liquid                                                            | Liquid      |
| Color          | Transparent                                                       | Transparent |
| Viscosity@25ºC | 600-800 mPa⋅s                                                     | 50-150      |
| Density, g/cm3 | 1.07±0.05                                                         | 0.95±0.03   |
| Mix Ratio      | 2:1 by weight                                                     |             |
| Hardness       | Shore, D82-85                                                     |             |
| Pot Life       | 30-40mins@25°C                                                    |             |
| Curing Time    | 16-24hrs@25°C, 12-15hrs@35°C                                      |             |
|                | 24hrs, Dry Completely                                             |             |
| Thickness      | 1-3 mm                                                            |             |
| Recoat Time    | 2Hrs                                                              |             |
| Shelf Life     | 12 Months                                                         |             |
| Application    | Industrial Use - Garages; Warehouses; Airports and hangars;       |             |
|                | Commercial Use - Shopping malls and boutiques; Hotels; Offices;   |             |
|                | Showrooms; Restaurants; Hospitals; Schools; Bar Tops, Table Tops. |             |
|                | Residential Use – Entrances and hallways; basements;              |             |
|                | entertainment rooms; bathrooms; kitchens and living rooms;        |             |