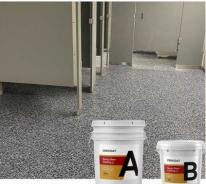

#### **Quick Details Of Decorative Epoxy Floor Coating:**

Our flake flooring system is very suitable for garages, parking lots, terraces, outdoor restaurants, indoor and outdoor environments. They also look great in retail locations because you need a wear-resistant, easy to clean, and non slip floor to leave a deep impression. The epoxy flake system uses decorative flakes to visually alter the appearance of concrete through strict application methods. They are the perfect solution to illuminate any new or old concrete floor. We use epoxy resin, polyurea, and polyaspartic in the coating system. The type of epoxy coating used depends on the space, purpose, and scope of the project.

#### Advantages Of Decorative Epoxy Floor Coating:

Epoxy Flake Coating is a highly-durable floor coating application that incorporates a double broadcast of colored flakes chips with epoxy resin and polyaspartic coatings. The system provides flooring solutions for the most demanding heavy-traffic environments, specifically in areas that require significant traction. The durable and stunning appearance that comes from this epoxy finish will endure for many years to come, with minimal or no maintenance other than regular cleaning using mild cleaning products. UV stable epoxy flake coating offers seamless, safe, highly durable, and easy to clean solutions to meet the most demanding flooring challenges.