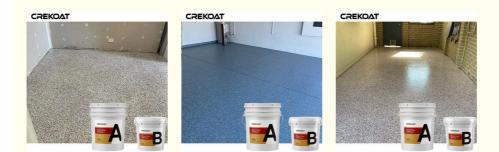

# More Images

#### **Quick Details Of Decorative Epoxy Floor Coating:**

Our flake flooring system is very suitable for garages, parking lots, terraces, outdoor restaurants, indoor and outdoor environments. They also look great in retail locations because you need a wear-resistant, easy to clean, and non slip floor to leave a deep impression. The epoxy flake system uses decorative flakes to visually alter the appearance of concrete through strict application methods. They are the perfect solution to illuminate any new or old concrete floor. We use epoxy resin, polyurea, and polyaspartic in the coating system. The type of epoxy coating used depends on the space, purpose, and scope of the project.

#### Advantages Of Decorative Epoxy Floor Coating:

Epoxy Flake Coating is a highly-durable floor coating application that incorporates a double broadcast of colored flakes chips with epoxy resin and polyaspartic coatings. The system provides flooring solutions for the most demanding heavy-traffic environments, specifically in areas that require significant traction. The durable and stunning appearance that comes from this epoxy finish will endure for many years to come, with minimal or no maintenance other than regular cleaning using mild cleaning products. UV stable epoxy flake coating offers seamless, safe, highly durable, and easy to clean solutions to meet the most demanding flooring challenges.