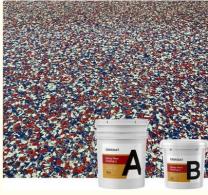

# Garages Terraces Decorative Epoxy Resin Floor Coating With Multi Color Flakes

#### Garages Terraces Decorative Epoxy Floor Coating With Multi Color Flakes

#### **Quick Details Of Decorative Epoxy Floor Coating:**

Our flake flooring system is very suitable for garages, parking lots, terraces, outdoor restaurants, indoor and outdoor environments. They also look great in retail locations because you need a wear-resistant, easy to clean, and non slip floor to leave a deep impression. The epoxy flake system uses decorative flakes to visually alter the appearance of concrete through strict application methods. They are the perfect solution to illuminate any new or old concrete floor. We use epoxy resin, polyurea, and polyaspartic in the coating system. The type of epoxy coating used depends on the space, purpose, and scope of the project.