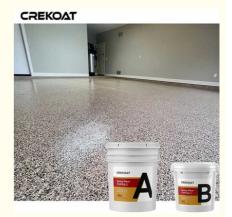

# Decorative Color Flakes Clear Epoxy Resin Coating For Swimming Pool Decks

#### Decorative Color Flakes Clear Epoxy Resin Coating For Swimming Pool Decks

#### **Quick Details Of Clear Epoxy Resin Coating:**

Unlike traditional flooring options, decorative color flakes come in multiple colors, sizes, and styles that can be customized to enhance any decorative effect. Observe creativity and personality through customized flake flooring, allowing your passion to be unleashed to the fullest. Combine the color scheme of surrounding building materials and integrate them together to unify the design features of the environment. Different colors can be set at both ends of the spectrum to produce dramatic effects. Alternatively, by pairing similar colors adjacent to each other in the spectrum, we can incorporate subtle calmness. Decorative color flake flooring systems have many recommended application environments, including but not limited to car dealerships, laboratories, banquet halls, self-service laundries, bars, lunchrooms, basements, nightclubs, bathrooms, offices, pet shops, meat shops, pharmaceutical factories, restaurants, swimming pool decks, etc.