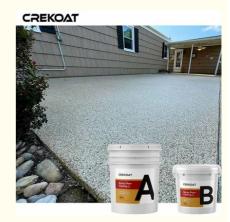

#### **Quick Details Of Clear Epoxy Resin Coating:**

Unlike traditional flooring options, decorative color flakes come in multiple colors, sizes, and styles that can be customized to enhance any decorative effect. Observe creativity and personality through customized flake flooring, allowing your passion to be unleashed to the fullest. Combine the color scheme of surrounding building materials and integrate them together to unify the design features of the environment. Different colors can be set at both ends of the spectrum to produce dramatic effects. Alternatively, by pairing similar colors adjacent to each other in the spectrum, we can incorporate subtle calmness. Decorative color flake flooring systems have many recommended application environments, including but not limited to car dealerships, laboratories, banquet halls, self-service laundries, bars, lunchrooms, basements, nightclubs, bathrooms, offices, pet shops, meat shops, pharmaceutical factories, restaurants, swimming pool decks, etc.