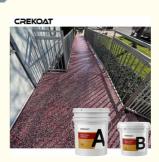

#### Decorative Color Flakes Clear Epoxy Resin Coating For Swimming Pool Decks

#### **Quick Details Of Clear Epoxy Resin Coating:**

Unlike traditional flooring options, decorative color flakes come in multiple colors, sizes, and styles that can be customized to enhance any decorative effect. Observe creativity and personality through customized flake flooring, allowing your passion to be unleashed to the fullest. Combine the color scheme of surrounding building materials and integrate them together to unify the design features of the environment. Different colors can be set at both ends of the spectrum to produce dramatic effects. Alternatively, by pairing similar colors adjacent to each other in the spectrum, we can incorporate subtle calmness. Decorative color flake flooring systems have many recommended application environments, including but not limited to car dealerships, laboratories, banquet halls, self-service laundries, bars, lunchrooms, basements, nightclubs, bathrooms, offices, pet shops, meat shops, pharmaceutical factories, restaurants, swimming pool decks, etc.