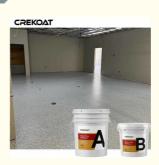

### **Quick Details Of Clear Epoxy Resin Paint:**

Due to the stickiness of epoxy resin, many people believe that epoxy resin is a strong adhesive. However, once dried or cured, epoxy resin becomes a very durable and long-lasting material, making it very suitable for coating floors and other surfaces that may need protection from damage. As mentioned above, epoxy resin becomes very durable after drying. This makes it an excellent solution to protect the floor from damage, such as scratches, dents, and stains. Another advantage of transparent epoxy resin floor coating is that it can give your floor a beautiful shine and is easier to clean. Although epoxy resin is most commonly used to cover concrete floors in work areas or other busy areas, it can also cover other surfaces, such as wooden flooring. Of course, if you want the space to look beautiful, you can also choose more exciting epoxy resin floor coating colors, which are not clear.

### **Advantages Of Clear Epoxy Resin Paint:**

Epoxy Flake Coating is a highly-durable floor coating application that incorporates a double broadcast of colored flakes chips with epoxy resin and polyaspartic coatings. The system provides flooring solutions for the most demanding heavy-traffic environments, specifically in areas that require significant traction. The durable and stunning appearance that comes from this epoxy finish will endure for many years to come, with minimal or no maintenance other than regular cleaning using mild cleaning products. UV stable epoxy flake coating offers seamless, safe, highly durable, and easy to clean solutions to meet the most demanding flooring challenges.

### **Product Descriptions Of Clear Epoxy Resin Paint:**

| Item           | Epoxy Resin(A)                                                    | Hardener(B) |
|----------------|-------------------------------------------------------------------|-------------|
| Appearance     | Liquid                                                            | Liquid      |
| Color          | Transparent                                                       | Transparent |
| Viscosity@25ºC | 600-800 mPa⋅s                                                     | 50-150      |
| Density, g/cm3 | 1.07±0.05                                                         | 0.95±0.03   |
| Mix Ratio      | 2:1 by weight                                                     |             |
| Hardness       | Shore, D82-85                                                     |             |
| Pot Life       | 30-40mins@25°C                                                    |             |
| Curing Time    | 16-24hrs@25°C, 12-15hrs@35°C                                      |             |
|                | 24hrs, Dry Completely                                             |             |
| Thickness      | 1-3 mm                                                            |             |
| Recoat Time    | 2Hrs                                                              |             |
| Shelf Life     | 12 Months                                                         |             |
| Application    | Industrial Use - Garages; Warehouses; Airports and hangars;       |             |
|                | Commercial Use - Shopping malls and boutiques; Hotels; Offices;   |             |
|                | Showrooms; Restaurants; Hospitals; Schools; Bar Tops, Table Tops. |             |
|                | Residential Use – Entrances and hallways; basements;              |             |
|                | entertainment rooms; bathrooms; kitchens and living rooms;        |             |