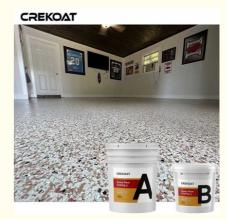

### **Quick Details Of Clear Epoxy Resin Paint:**

Due to the stickiness of epoxy resin, many people believe that epoxy resin is a strong adhesive. However, once dried or cured, epoxy resin becomes a very durable and long-lasting material, making it very suitable for coating floors and other surfaces that may need protection from damage. As mentioned above, epoxy resin becomes very durable after drying. This makes it an excellent solution to protect the floor from damage, such as scratches, dents, and stains. Another advantage of transparent epoxy resin floor coating is that it can give your floor a beautiful shine and is easier to clean. Although epoxy resin is most commonly used to cover concrete floors in work areas or other busy areas, it can also cover other surfaces, such as wooden flooring. Of course, if you want the space to look beautiful, you can also choose more exciting epoxy resin floor coating colors, which are not clear.

### **Advantages Of Clear Epoxy Resin Paint:**

Epoxy Flake Coating is a highly-durable floor coating application that incorporates a double broadcast of colored flakes chips with epoxy resin and polyaspartic coatings. The system provides flooring solutions for the most demanding heavy-traffic environments, specifically in areas that require significant traction. The durable and stunning appearance that comes from this epoxy finish will endure for many years to come, with minimal or no maintenance other than regular cleaning using mild cleaning products. UV stable epoxy flake coating offers seamless, safe, highly durable, and easy to clean solutions to meet the most demanding flooring challenges.

### **Product Descriptions Of Clear Epoxy Resin Paint:**

| Item           | Epoxy Resin(A)                                                    | Hardener(B) |
|----------------|-------------------------------------------------------------------|-------------|
| Appearance     | Liquid                                                            | Liquid      |
| Color          | Transparent                                                       | Transparent |
| Viscosity@25ºC | 600-800 mPa⋅s                                                     | 50-150      |
| Density, g/cm3 | 1.07±0.05                                                         | 0.95±0.03   |
| Mix Ratio      | 2:1 by weight                                                     |             |
| Hardness       | Shore, D82-85                                                     |             |
| Pot Life       | 30-40mins@25°C                                                    |             |
| Curing Time    | 16-24hrs@25°C, 12-15hrs@35°C                                      |             |
|                | 24hrs, Dry Completely                                             |             |
| Thickness      | 1-3 mm                                                            |             |
| Recoat Time    | 2Hrs                                                              |             |
| Shelf Life     | 12 Months                                                         |             |
| Application    | Industrial Use - Garages; Warehouses; Airports and hangars;       |             |
|                | Commercial Use - Shopping malls and boutiques; Hotels; Offices;   |             |
|                | Showrooms; Restaurants; Hospitals; Schools; Bar Tops, Table Tops. |             |
|                | Residential Use – Entrances and hallways; basements;              |             |
|                | entertainment rooms; bathrooms; kitchens and living rooms;        |             |