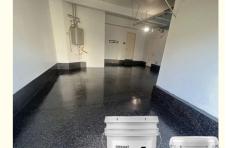

### **Quick Details Of Fast Drying Epoxy Floor Paint:**

The advantage of epoxy flake flooring is not just its aesthetics. Epoxy flake flooring has excellent durability, as well as extremely high wear resistance and slip resistance. The ultimate result is that seamless flooring has no corners or gaps and can collect dirt and moisture over time, making it a hygienic choice for living spaces. This is not all yet. Epoxy flake flooring can be installed in the shortest possible time, which is economical and has the lowest maintenance cost. That's why it's becoming increasingly popular among contractors and consumers. Epoxy flake flooring consists of an epoxy resin primer, a layer of decorative flakes or debris, and an epoxy resin or urethane topcoat. You can add multiple topcoats to increase strength.

## **Advantages Of Fast Drying Epoxy Floor Paint:**

Epoxy Flake Coating is a highly-durable floor coating application that incorporates a double broadcast of colored flakes chips with epoxy resin and polyaspartic coatings. The system provides flooring solutions for the most demanding heavy-traffic environments, specifically in areas that require significant traction. The durable and stunning appearance that comes from this epoxy finish will endure for many years to come, with minimal or no maintenance other than regular cleaning using mild cleaning products. UV stable epoxy flake coating offers seamless, safe, highly durable, and easy to clean solutions to meet the most demanding flooring challenges.