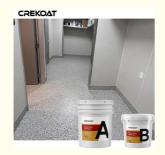

# **Product Specification**

• Formal Designation: Vinyl Flake Epoxy Flooring

Particular: Strong Adhesion

Materials: Epoxy Resin And HardenerKey Words: Interior Or Exterior Use

Application: Wood, Brick, Ceramic, Concrete

Mixing Ratio: 2:1 By WeightPot Life: 30 MinutesShelf Life: 12 Months

• Highlight: Fast Drying Epoxy Floor Paint,

MSDS Decorative Epoxy Floor Paint

CREKOAT

#### **Product Descriptions Of Fast Drying Epoxy Floor Paint:**

| Item           | Epoxy Resin(A)                                                                                                                                                                                                                                                                                                | Hardener(B) |
|----------------|---------------------------------------------------------------------------------------------------------------------------------------------------------------------------------------------------------------------------------------------------------------------------------------------------------------|-------------|
| Appearance     | Liquid                                                                                                                                                                                                                                                                                                        | Liquid      |
| Color          | Transparent                                                                                                                                                                                                                                                                                                   | Transparent |
| Viscosity@25ºC | 600-800 mPa⋅s                                                                                                                                                                                                                                                                                                 | 50-150      |
| Density, g/cm3 | 1.07±0.05                                                                                                                                                                                                                                                                                                     | 0.95±0.03   |
| Mix Ratio      | 2:1 by weight                                                                                                                                                                                                                                                                                                 |             |
| Hardness       | Shore, D82-85                                                                                                                                                                                                                                                                                                 |             |
| Pot Life       | 30-40mins@25°C                                                                                                                                                                                                                                                                                                |             |
| Curing Time    | 16-24hrs@25°C, 12-15hrs@35°C                                                                                                                                                                                                                                                                                  |             |
|                | 24hrs, Dry Completely                                                                                                                                                                                                                                                                                         |             |
| Thickness      | 1-3 mm                                                                                                                                                                                                                                                                                                        |             |
| Recoat Time    | 2Hrs                                                                                                                                                                                                                                                                                                          |             |
| Shelf Life     | 12 Months                                                                                                                                                                                                                                                                                                     |             |
| Application    | Industrial Use - Garages; Warehouses; Airports and hangars; Commercial Use - Shopping malls and boutiques; Hotels; Offices; Showrooms; Restaurants; Hospitals; Schools; Bar Tops, Table Tops. Residential Use – Entrances and hallways; basements; entertainment rooms; bathrooms; kitchens and living rooms; |             |