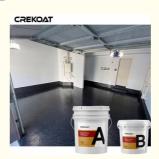

### **Quick Details Of Fast Drying Epoxy Floor Paint:**

The advantage of epoxy flake flooring is not just its aesthetics. Epoxy flake flooring has excellent durability, as well as extremely high wear resistance and slip resistance. The ultimate result is that seamless flooring has no corners or gaps and can collect dirt and moisture over time, making it a hygienic choice for living spaces. This is not all yet. Epoxy flake flooring can be installed in the shortest possible time, which is economical and has the lowest maintenance cost. That's why it's becoming increasingly popular among contractors and consumers. Epoxy flake flooring consists of an epoxy resin primer, a layer of decorative flakes or debris, and an epoxy resin or urethane topcoat. You can add multiple topcoats to increase strength.

## **Advantages Of Fast Drying Epoxy Floor Paint:**

Epoxy Flake Coating is a highly-durable floor coating application that incorporates a double broadcast of colored flakes chips with epoxy resin and polyaspartic coatings. The system provides flooring solutions for the most demanding heavy-traffic environments, specifically in areas that require significant traction. The durable and stunning appearance that comes from this epoxy finish will endure for many years to come, with minimal or no maintenance other than regular cleaning using mild cleaning products. UV stable epoxy flake coating offers seamless, safe, highly durable, and easy to clean solutions to meet the most demanding flooring challenges.