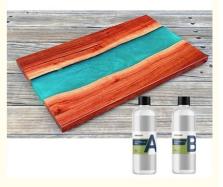

## Crystal Epoxy Resin

- UV Resistant, 100% Solids
- Crystal Clear Epoxy Resin
- Self Leveling, Self Degassing
- 1:1 By Volume
- Casting, Coating And Art
- 40 Minutes
- 12 Months
  - General Clear Epoxy Resin, **Clear Epoxy Resin Transparent Coating**

#### Quick Details Of Clear Epoxy Resin:

When you are an artist who enjoys making jewelry, decorating realistic landscapes, or customizing art and craft projects, you know that the resin you use can have a significant impact on the final result. That's why we have created the best general use resin for all your DIY designs. This is an advanced high gloss, transparent coating formula that can more effectively bond the surface together or coat your artwork more smoothly, while providing a crystal clear surface that makes the artwork and colors shine. New formula: demolding takes only 4 hours and complete curing takes only 8-10 hours. 1: 1 epoxy resin with hardener, perfect for creating artwork for your house or as a gift for friends.

#### Product Descriptions Of Clear Epoxy Resin:

| Item           | Epoxy Resin(A)                                                               | Hardener(B)   |
|----------------|------------------------------------------------------------------------------|---------------|
| Appearance     | Liquid                                                                       | Liquid        |
| Color          | Transparent                                                                  | Transparent   |
| Viscosity@25ºC | 1800-2200 mPa·s                                                              | 600-800 mPa·s |
| Density, g/cm3 | 1.07±0.05                                                                    | 0.95±0.03     |
| Mix Ratio      | 1:1 by volume                                                                |               |
| Hardness       | Shore, D85-90                                                                |               |
| Pot Life       | 40-50mins@25°C                                                               |               |
| Curing Time    | 10-15hrs@25ºC, 6-8hrs@35ºC                                                   |               |
|                | 24hrs, Dry Completely                                                        |               |
| Max Pour Depth | 1-8cm max per single pour                                                    |               |
| Shelf Life     | 12 Months                                                                    |               |
| Application    | Ideal for all Casting, Coating and Art Projects including Cutting Boards,    |               |
|                | Coasters, Countertops, Bartop, Resin Art, Resin Jewelry, Coating Artwork and |               |
|                | Acrylic Pour Paintings, Geode Paintings, Molds, River Tables                 |               |