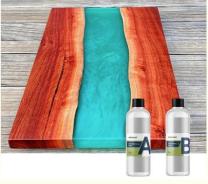

## Crystal Epoxy Resin

- UV Resistant, 100% Solids
- Crystal Clear Epoxy Resin
- Self Leveling, Self Degassing
- 1:1 By Volume
- Casting, Coating And Art
- 40 Minutes
- 12 Months
  - General Clear Epoxy Resin, **Clear Epoxy Resin Transparent Coating**

#### Quick Details Of Clear Epoxy Resin:

When you are an artist who enjoys making jewelry, decorating realistic landscapes, or customizing art and craft projects, you know that the resin you use can have a significant impact on the final result. That's why we have created the best general use resin for all your DIY designs. This is an advanced high gloss, transparent coating formula that can more effectively bond the surface together or coat your artwork more smoothly, while providing a crystal clear surface that makes the artwork and colors shine. New formula: demolding takes only 4 hours and complete curing takes only 8-10 hours. 1: 1 epoxy resin with hardener, perfect for creating artwork for your house or as a gift for friends.

#### Product Descriptions Of Clear Epoxy Resin:

| Item           | Epoxy Resin(A)                                                               | Hardener(B)   |
|----------------|------------------------------------------------------------------------------|---------------|
| Appearance     | Liquid                                                                       | Liquid        |
| Color          | Transparent                                                                  | Transparent   |
| Viscosity@25ºC | 1800-2200 mPa·s                                                              | 600-800 mPa·s |
| Density, g/cm3 | 1.07±0.05                                                                    | 0.95±0.03     |
| Mix Ratio      | 1:1 by volume                                                                |               |
| Hardness       | Shore, D85-90                                                                |               |
| Pot Life       | 40-50mins@25°C                                                               |               |
| Curing Time    | 10-15hrs@25ºC, 6-8hrs@35ºC                                                   |               |
|                | 24hrs, Dry Completely                                                        |               |
| Max Pour Depth | 1-8cm max per single pour                                                    |               |
| Shelf Life     | 12 Months                                                                    |               |
| Application    | Ideal for all Casting, Coating and Art Projects including Cutting Boards,    |               |
|                | Coasters, Countertops, Bartop, Resin Art, Resin Jewelry, Coating Artwork and |               |
|                | Acrylic Pour Paintings, Geode Paintings, Molds, River Tables                 |               |