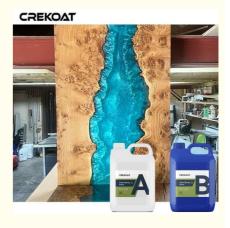

#### Advantages Of Deep Pour Epoxy Resin:

Deep pour epoxy resin produces a tough, no VOCs, low odor, high gloss, water and scratch resistant coating. Our deep pour epoxy resin is strong, transparent and fully UV resistant hard as a rock ensuring your artwork and DIY projects durable. Use our clear epoxy resin for all of your casting and coating applications. It can be used on canvas, tile, watercolor, rocks, photos, artwork and bamboo etc. Such as earrings, coffee table, ashtray, crystal glass, vehicle surface seal, river table and whatever you want!

#### Product Descriptions Of Deep Pour Epoxy Resin:

| Item           | Epoxy Resin(A)                                                               | Hardener(B)   |
|----------------|------------------------------------------------------------------------------|---------------|
| Appearance     | Liquid                                                                       | Liquid        |
| Color          | Transparent                                                                  | Transparent   |
| Viscosity@25°C | 400-600 mPa⋅s                                                                | 300-500 mPa⋅s |
| Density, g/cm3 | 1.07±0.05                                                                    | 0.95±0.03     |
| Mix Ratio      | 2:1 by weight                                                                |               |
| Hardness       | Shore, D85-90                                                                |               |
| Pot Life       | 50-60mins@25°C                                                               |               |
| Curing Time    | 24-36hrs@25°C, 16-24hrs@35°C                                                 |               |
|                | 48hrs, Dry Completely                                                        |               |
| Max Pour Depth | 10-20cm max per single pour                                                  |               |
| Shelf Life     | 12 Months                                                                    |               |
| Application    | Ideal for all Casting, Coating and Art Projects including Cutting Boards,    |               |
|                | Coasters, Countertops, Bartop, Resin Art, Resin Jewelry, Coating Artwork and |               |
|                | Acrylic Pour Paintings, Geode Paintings, Molds, River Tables                 |               |