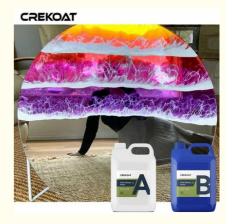

#### Advantages Of Deep Pour Epoxy Resin:

Deep pour epoxy resin produces a tough, no VOCs, low odor, high gloss, water and scratch resistant coating. Our deep pour epoxy resin is strong, transparent and fully UV resistant hard as a rock ensuring your artwork and DIY projects durable. Use our clear epoxy resin for all of your casting and coating applications. It can be used on canvas, tile, watercolor, rocks, photos, artwork and bamboo etc. Such as earrings, coffee table, ashtray, crystal glass, vehicle surface seal, river table and whatever you want!

#### Product Descriptions Of Deep Pour Epoxy Resin:

| Item           | Epoxy Resin(A)                                                               | Hardener(B)   |
|----------------|------------------------------------------------------------------------------|---------------|
| Appearance     | Liquid                                                                       | Liquid        |
| Color          | Transparent                                                                  | Transparent   |
| Viscosity@25°C | 400-600 mPa⋅s                                                                | 300-500 mPa⋅s |
| Density, g/cm3 | 1.07±0.05                                                                    | 0.95±0.03     |
| Mix Ratio      | 2:1 by weight                                                                |               |
| Hardness       | Shore, D85-90                                                                |               |
| Pot Life       | 50-60mins@25°C                                                               |               |
| Curing Time    | 24-36hrs@25°C, 16-24hrs@35°C                                                 |               |
|                | 48hrs, Dry Completely                                                        |               |
| Max Pour Depth | 10-20cm max per single pour                                                  |               |
| Shelf Life     | 12 Months                                                                    |               |
| Application    | Ideal for all Casting, Coating and Art Projects including Cutting Boards,    |               |
|                | Coasters, Countertops, Bartop, Resin Art, Resin Jewelry, Coating Artwork and |               |
|                | Acrylic Pour Paintings, Geode Paintings, Molds, River Tables                 |               |