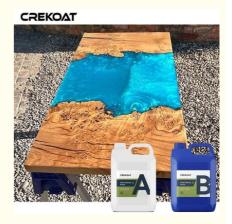

#### Quick Details Of Deep Pour Epoxy Resin:

Deep pour epoxy is a professional quality, high-performance deep cast epoxy resin system that has UV stability and can produce a highly structured crystal transparent surface. It is an ideal solution for carpenters, artists, and craftsmen, making it perfect for coating, bonding, and more. Deep pour epoxy is specifically developed for commercial grade applications to prevent yellowing, fading, and cracking. This epoxy resin is very durable and can withstand a large amount of use in high-traffic places, including nightclubs, bars, and restaurants. Deep cast is self leveling and can easily stack into 4 "layers, reaching any desired thickness.

#### Advantages Of Deep Pour Epoxy Resin:

Deep pour epoxy resin produces a tough, no VOCs, low odor, high gloss, water and scratch resistant coating. Our deep pour epoxy resin is strong, transparent and fully UV resistant hard as a rock ensuring your artwork and DIY projects durable. Use our clear epoxy resin for all of your casting and coating applications. It can be used on canvas, tile, watercolor, rocks, photos, artwork and bamboo etc. Such as earrings, coffee table, ashtray, crystal glass, vehicle surface seal, river table and whatever you want!

#### **Product Descriptions Of Deep Pour Epoxy Resin:**

| Item           | Epoxy Resin(A)                                                               | Hardener(B)   |
|----------------|------------------------------------------------------------------------------|---------------|
| Appearance     | Liquid                                                                       | Liquid        |
| Color          | Transparent                                                                  | Transparent   |
| Viscosity@25ºC | 400-600 mPa⋅s                                                                | 300-500 mPa⋅s |
| Density, g/cm3 | 1.07±0.05                                                                    | 0.95±0.03     |
| Mix Ratio      | 2:1 by weight                                                                |               |
| Hardness       | Shore, D85-90                                                                |               |
| Pot Life       | 50-60mins@25°C                                                               |               |
| Curing Time    | 24-36hrs@25°C, 16-24hrs@35°C                                                 |               |
|                | 48hrs, Dry Completely                                                        |               |
| Max Pour Depth | 10-20cm max per single pour                                                  |               |
| Shelf Life     | 12 Months                                                                    |               |
| Application    | Ideal for all Casting, Coating and Art Projects including Cutting Boards,    |               |
|                | Coasters, Countertops, Bartop, Resin Art, Resin Jewelry, Coating Artwork and |               |
|                | Acrylic Pour Paintings, Geode Paintings, Molds, River Tables                 |               |
|                |                                                                              |               |