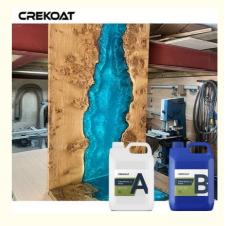

#### Quick Details Of Deep Pour Epoxy Resin:

Deep pour epoxy is a professional quality, high-performance deep cast epoxy resin system that has UV stability and can produce a highly structured crystal transparent surface. It is an ideal solution for carpenters, artists, and craftsmen, making it perfect for coating, bonding, and more. Deep pour epoxy is specifically developed for commercial grade applications to prevent yellowing, fading, and cracking. This epoxy resin is very durable and can withstand a large amount of use in high-traffic places, including nightclubs, bars, and restaurants. Deep cast is self leveling and can easily stack into 4 "layers, reaching any desired thickness.

#### Advantages Of Deep Pour Epoxy Resin:

Deep pour epoxy resin produces a tough, no VOCs, low odor, high gloss, water and scratch resistant coating. Our deep pour epoxy resin is strong, transparent and fully UV resistant hard as a rock ensuring your artwork and DIY projects durable. Use our clear epoxy resin for all of your casting and coating applications. It can be used on canvas, tile, watercolor, rocks, photos, artwork and bamboo etc. Such as earrings, coffee table, ashtray, crystal glass, vehicle surface seal, river table and whatever you want!

#### **Product Descriptions Of Deep Pour Epoxy Resin:**

| Item           | Epoxy Resin(A)                                                               | Hardener(B)   |
|----------------|------------------------------------------------------------------------------|---------------|
| Appearance     | Liquid                                                                       | Liquid        |
| Color          | Transparent                                                                  | Transparent   |
| Viscosity@25ºC | 400-600 mPa⋅s                                                                | 300-500 mPa⋅s |
| Density, g/cm3 | 1.07±0.05                                                                    | 0.95±0.03     |
| Mix Ratio      | 2:1 by weight                                                                |               |
| Hardness       | Shore, D85-90                                                                |               |
| Pot Life       | 50-60mins@25°C                                                               |               |
| Curing Time    | 24-36hrs@25°C, 16-24hrs@35°C                                                 |               |
|                | 48hrs, Dry Completely                                                        |               |
| Max Pour Depth | 10-20cm max per single pour                                                  |               |
| Shelf Life     | 12 Months                                                                    |               |
| Application    | Ideal for all Casting, Coating and Art Projects including Cutting Boards,    |               |
|                | Coasters, Countertops, Bartop, Resin Art, Resin Jewelry, Coating Artwork and |               |
|                | Acrylic Pour Paintings, Geode Paintings, Molds, River Tables                 |               |
|                |                                                                              |               |