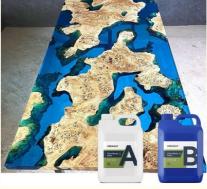

#### Clear Glassy Deep Pour Epoxy Resin Resists Scratching And Yellowing

#### Quick Details Of Deep Pour Epoxy Resin:

Deep pour epoxy resin system is the most suitable for deep irrigation. It features a 100% solid, two-component, two-to-one weight mixing ratio for formulation of deep pouring, encapsulation and molding applications. This is a slowly curing epoxy resin that cures in 24-36 hours at 70 degrees Fahrenheit to create a clear glassy surface that resists scratching and yellowing, prolongs gel time, minimizes exothermic heat and improves air release. If you are creating an ocean or river table DP2001 is the original and best deep pour epoxy! Each layer is between 1/2 and 1 inch thick. Ideal for casting, packaging and molding projects.

#### Advantages Of Deep Pour Epoxy Resin:

Deep pour epoxy resin produces a tough, no VOCs, low odor, high gloss, water and scratch resistant coating. Our deep pour epoxy resin is strong, transparent and fully UV resistant hard as a rock ensuring your artwork and DIY projects durable. Use our clear epoxy resin for all of your casting and coating applications. It can be used on canvas, tile, watercolor, rocks, photos, artwork and bamboo etc. Such as earrings, coffee table, ashtray, crystal glass, vehicle surface seal, river table and whatever you want!