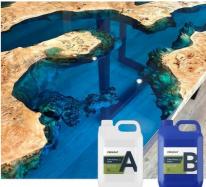

#### Clear Glassy Deep Pour Epoxy Resin Resists Scratching And Yellowing

#### Quick Details Of Deep Pour Epoxy Resin:

Deep pour epoxy resin system is the most suitable for deep irrigation. It features a 100% solid, two-component, two-to-one weight mixing ratio for formulation of deep pouring, encapsulation and molding applications. This is a slowly curing epoxy resin that cures in 24-36 hours at 70 degrees Fahrenheit to create a clear glassy surface that resists scratching and yellowing, prolongs gel time, minimizes exothermic heat and improves air release. If you are creating an ocean or river table DP2001 is the original and best deep pour epoxy! Each layer is between 1/2 and 1 inch thick. Ideal for casting, packaging and molding projects.

#### Advantages Of Deep Pour Epoxy Resin:

Deep pour epoxy resin produces a tough, no VOCs, low odor, high gloss, water and scratch resistant coating. Our deep pour epoxy resin is strong, transparent and fully UV resistant hard as a rock ensuring your artwork and DIY projects durable. Use our clear epoxy resin for all of your casting and coating applications. It can be used on canvas, tile, watercolor, rocks, photos, artwork and bamboo etc. Such as earrings, coffee table, ashtray, crystal glass, vehicle surface seal, river table and whatever you want!