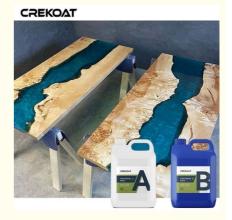

# Wood Cast Deep Pour Epoxy Resin 50mm Thick Low Heat Release

#### Wood Cast Deep Pour Epoxy Resin 50mm Thick Low Heat Release

#### Advantages Of Deep Pour Epoxy Resin:

Deep Pour epoxy is a two part, crystal clear deep casting resin that is design for projects that require pouring thickness exceeding 2 ". Its convenient formula requires a 2:1 ratio, which will result in stunning projects with glass like finishes. You can even pour multiple thick layers with a depth over 2 inches. Customize your crafts with vibrant colors, such as glitter, mica powder, liquid dye and more! Deep Pour epoxy resin is perfect for a variety of unique projects, from river tables, live edge tables, furniture making, flower encapsulations and embedding, service trays, and so much more!