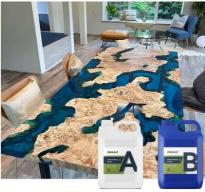

#### Advantages Of Deep Pour Epoxy Resin:

Deep Pour epoxy is a two part, crystal clear deep casting resin that is design for projects that require pouring thickness exceeding 2 ". Its convenient formula requires a 2:1 ratio, which will result in stunning projects with glass like finishes. You can even pour multiple thick layers with a depth over 2 inches. Customize your crafts with vibrant colors, such as glitter, mica powder, liquid dye and more! Deep Pour epoxy resin is perfect for a variety of unique projects, from river tables, live edge tables, furniture making, flower encapsulations and embedding, service trays, and so much more!