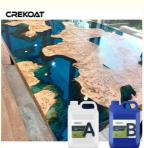

#### Quick Details Of Deep Pour Epoxy Resin:

Deep casting resin is a slow curing epoxy resin with 2 parts (2 parts A and 1 part B) that, when mixed with a hardener B, forms a sturdy and hard finished product. Resins can resist most household chemicals and can withstand surface temperatures of around 90-105 °C. The deep casting formula enables the product to be cast in large quantities of 55mm without generating exothermic heat. Very suitable for deep pouring. After pouring the product into the mold, let the resin precipitate, so that bubbles and foam float on the surface. Any residual bubbles or foam can be removed with a hot-air gun or blowtorch.

#### Advantages Of Deep Pour Epoxy Resin:

Deep Pour epoxy is a two part, crystal clear deep casting resin that is design for projects that require pouring thickness exceeding 2 ". Its convenient formula requires a 2:1 ratio, which will result in stunning projects with glass like finishes. You can even pour multiple thick layers with a depth over 2 inches. Customize your crafts with vibrant colors, such as glitter, mica powder, liquid dye and more! Deep Pour epoxy resin is perfect for a variety of unique projects, from river tables, live edge tables, furniture making, flower encapsulations and embedding, service trays, and so much more!