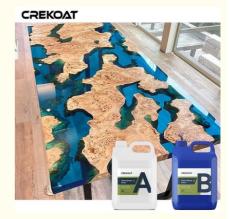

#### Quick Details Of Deep Pour Epoxy Resin:

Deep casting resin is a slow curing epoxy resin with 2 parts (2 parts A and 1 part B) that, when mixed with a hardener B, forms a sturdy and hard finished product. Resins can resist most household chemicals and can withstand surface temperatures of around 90-105 °C. The deep casting formula enables the product to be cast in large quantities of 55mm without generating exothermic heat. Very suitable for deep pouring. After pouring the product into the mold, let the resin precipitate, so that bubbles and foam float on the surface. Any residual bubbles or foam can be removed with a hot-air gun or blowtorch.

#### Advantages Of Deep Pour Epoxy Resin:

Deep Pour epoxy is a two part, crystal clear deep casting resin that is design for projects that require pouring thickness exceeding 2 ". Its convenient formula requires a 2:1 ratio, which will result in stunning projects with glass like finishes. You can even pour multiple thick layers with a depth over 2 inches. Customize your crafts with vibrant colors, such as glitter, mica powder, liquid dye and more! Deep Pour epoxy resin is perfect for a variety of unique projects, from river tables, live edge tables, furniture making, flower encapsulations and embedding, service trays, and so much more!

#### Product Descriptions Of Deep Pour Epoxy Resin:

| Item           | Epoxy Resin(A)                                                               | Hardener(B)   |
|----------------|------------------------------------------------------------------------------|---------------|
| Appearance     | Liquid                                                                       | Liquid        |
| Color          | Transparent                                                                  | Transparent   |
| Viscosity@25ºC | 400-600 mPa⋅s                                                                | 300-500 mPa⋅s |
| Density, g/cm3 | 1.07±0.05                                                                    | 0.95±0.03     |
| Mix Ratio      | 2:1 by weight                                                                |               |
| Hardness       | Shore, D85-90                                                                |               |
| Pot Life       | 50-60mins@25°C                                                               |               |
| Curing Time    | 24-36hrs@25°C, 16-24hrs@35°C                                                 |               |
|                | 48hrs, Dry Completely                                                        |               |
| Max Pour Depth | 10-20cm max per single pour                                                  |               |
| Shelf Life     | 12 Months                                                                    |               |
| Application    | Ideal for all Casting, Coating and Art Projects including Cutting Boards,    |               |
|                | Coasters, Countertops, Bartop, Resin Art, Resin Jewelry, Coating Artwork and |               |
|                | Acrylic Pour Paintings, Geode Paintings, Molds, River Tables                 |               |