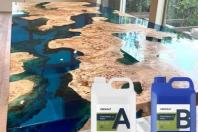

#### Quick Details Of Deep Pour Epoxy Resin:

Deep casting resin is a slow curing epoxy resin with 2 parts (2 parts A and 1 part B) that, when mixed with a hardener B, forms a sturdy and hard finished product. Resins can resist most household chemicals and can withstand surface temperatures of around 90-105 °C. The deep casting formula enables the product to be cast in large quantities of 55mm without generating exothermic heat. Very suitable for deep pouring. After pouring the product into the mold, let the resin precipitate, so that bubbles and foam float on the surface. Any residual bubbles or foam can be removed with a hot-air gun or blowtorch.

#### Advantages Of Deep Pour Epoxy Resin:

Deep Pour epoxy is a two part, crystal clear deep casting resin that is design for projects that require pouring thickness exceeding 2 ". Its convenient formula requires a 2:1 ratio, which will result in stunning projects with glass like finishes. You can even pour multiple thick layers with a depth over 2 inches. Customize your crafts with vibrant colors, such as glitter, mica powder, liquid dye and more! Deep Pour epoxy resin is perfect for a variety of unique projects, from river tables, live edge tables, furniture making, flower encapsulations and embedding, service trays, and so much more!