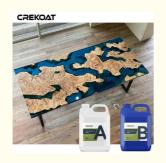

#### Quick Details Of Deep Pour Epoxy Resin:

Deep casting resin is a slow curing epoxy resin with 2 parts (2 parts A and 1 part B) that, when mixed with a hardener B, forms a sturdy and hard finished product. Resins can resist most household chemicals and can withstand surface temperatures of around 90-105 °C. The deep casting formula enables the product to be cast in large quantities of 55mm without generating exothermic heat. Very suitable for deep pouring. After pouring the product into the mold, let the resin precipitate, so that bubbles and foam float on the surface. Any residual bubbles or foam can be removed with a hot-air gun or blowtorch.

#### Advantages Of Deep Pour Epoxy Resin:

Deep Pour epoxy is a two part, crystal clear deep casting resin that is design for projects that require pouring thickness exceeding 2 ". Its convenient formula requires a 2:1 ratio, which will result in stunning projects with glass like finishes. You can even pour multiple thick layers with a depth over 2 inches. Customize your crafts with vibrant colors, such as glitter, mica powder, liquid dye and more! Deep Pour epoxy resin is perfect for a variety of unique projects, from river tables, live edge tables, furniture making, flower encapsulations and embedding, service trays, and so much more!