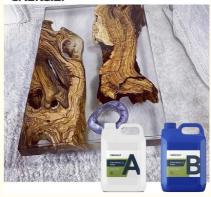

#### Advantages Of Deep Pour Epoxy Resin:

Deep Pour epoxy is a two part, crystal clear deep casting resin that is design for projects that require pouring thickness exceeding 2 ". Its convenient formula requires a 2:1 ratio, which will result in stunning projects with glass like finishes. You can even pour multiple thick layers with a depth over 2 inches. Customize your crafts with vibrant colors, such as glitter, mica powder, liquid dye and more! Deep Pour epoxy resin is perfect for a variety of unique projects, from river tables, live edge tables, furniture making, flower encapsulations and embedding, service trays, and so much more!

#### Product Descriptions Of Deep Pour Epoxy Resin:

| Item           | Enougy Desig(A)                                                              | Hardanar/D\   |
|----------------|------------------------------------------------------------------------------|---------------|
| item           | Epoxy Resin(A)                                                               | Hardener(B)   |
| Appearance     | Liquid                                                                       | Liquid        |
| Color          | Transparent                                                                  | Transparent   |
| Viscosity@25ºC | 400-600 mPa⋅s                                                                | 300-500 mPa⋅s |
| Density, g/cm3 | 1.07±0.05                                                                    | 0.95±0.03     |
| Mix Ratio      | 2:1 by weight                                                                |               |
| Hardness       | Shore, D85-90                                                                |               |
| Pot Life       | 50-60mins@25°C                                                               |               |
| Curing Time    | 24-36hrs@25°C, 16-24hrs@35°C                                                 |               |
|                | 48hrs, Dry Completely                                                        |               |
| Max Pour Depth | 10-20cm max per single pour                                                  |               |
| Shelf Life     | 12 Months                                                                    |               |
| Application    | Ideal for all Casting, Coating and Art Projects including Cutting Boards,    |               |
|                | Coasters, Countertops, Bartop, Resin Art, Resin Jewelry, Coating Artwork and |               |
|                | Acrylic Pour Paintings, Geode Paintings, Molds, River Tables                 |               |