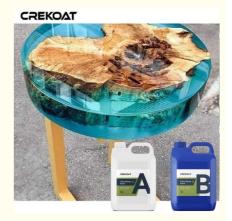

#### **Bubble-Free Deep Pour Epoxy Resin For River Tables Casting**

#### Advantages Of Deep Pour Epoxy Resin:

Deep Pour epoxy is a two part, crystal clear deep casting resin that is design for projects that require pouring thickness exceeding 2 ". Its convenient formula requires a 2:1 ratio, which will result in stunning projects with glass like finishes. You can even pour multiple thick layers with a depth over 2 inches. Customize your crafts with vibrant colors, such as glitter, mica powder, liquid dye and more! Deep Pour epoxy resin is perfect for a variety of unique projects, from river tables, live edge tables, furniture making, flower encapsulations and embedding, service trays, and so much more!

#### Product Descriptions Of Deep Pour Epoxy Resin:

| Item           | Enougy Desig(A)                                                              | Hardanar/D\   |
|----------------|------------------------------------------------------------------------------|---------------|
| item           | Epoxy Resin(A)                                                               | Hardener(B)   |
| Appearance     | Liquid                                                                       | Liquid        |
| Color          | Transparent                                                                  | Transparent   |
| Viscosity@25ºC | 400-600 mPa⋅s                                                                | 300-500 mPa⋅s |
| Density, g/cm3 | 1.07±0.05                                                                    | 0.95±0.03     |
| Mix Ratio      | 2:1 by weight                                                                |               |
| Hardness       | Shore, D85-90                                                                |               |
| Pot Life       | 50-60mins@25°C                                                               |               |
| Curing Time    | 24-36hrs@25°C, 16-24hrs@35°C                                                 |               |
|                | 48hrs, Dry Completely                                                        |               |
| Max Pour Depth | 10-20cm max per single pour                                                  |               |
| Shelf Life     | 12 Months                                                                    |               |
| Application    | Ideal for all Casting, Coating and Art Projects including Cutting Boards,    |               |
|                | Coasters, Countertops, Bartop, Resin Art, Resin Jewelry, Coating Artwork and |               |
|                | Acrylic Pour Paintings, Geode Paintings, Molds, River Tables                 |               |